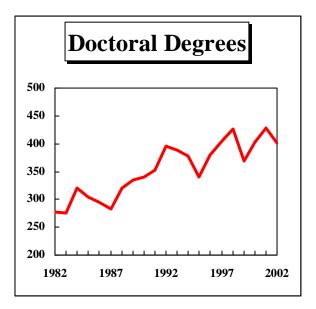

Figure 2: Total Degrees Awarded by Campus

## **UNIVERSITY OF MISSOURI - SYSTEM**

Table 1. Degrees Awarded at the University Of Missouri, July 1, 1981 Through June 30, 2002

|                        |        |        |               |        |        |        |               |         |               |              |                 |                |                         |              |        |                |               |             |               |               | _      | Change i  | n FY2002 Re | elative to |
|------------------------|--------|--------|---------------|--------|--------|--------|---------------|---------|---------------|--------------|-----------------|----------------|-------------------------|--------------|--------|----------------|---------------|-------------|---------------|---------------|--------|-----------|-------------|------------|
|                        | FY     | FY     | FY            | FY     | FY     | FY     | FY            | FY      | FY            | FY           | FY              | FY             | FY                      | FY           | FY     | FY             | FY            | FY          | FY            | FY            | FY     | Annual    | Prior       | Prior      |
| DEGREE                 | 1982   | 1983   | 1984          | 1985   | 1986   | 1987   | 1988          | 1989    | 1990          | 1991         | 1992            | 1993           | 1994                    | 1995         | 1996   | 1997           | 1998          | 1999        | 2000          | 2001          | 2002   | FY2002-01 | 5 Yr Avg    | 10 Yr Avg  |
|                        |        |        |               |        |        |        |               |         | IINIVI        | TRSITS       | Z OF M          | ISSOU          | RI - CC                 | ним          | RTA    |                |               |             |               |               |        |           |             |            |
| Bachelors              | 3,412  | 3,636  | 3,693         | 3,714  | 3,517  | 3,494  | 3,302         | 3,366   | 3,291         | 3,466        | 3,680           | 3,803          | 3,805                   | 3,447        | 3,234  | 3,177          | 3,391         | 3,670       | 3,840         | 3,716         | 3,761  | 1%        | 6%          | 59         |
| Graduate Certificate   | -      | · -    | · -           | _      | _      | _      |               | -       | -             | _            | · -             | _              | _                       | _            | · -    | _              | · -           | _           | -             | -             | 36     | N/A       | N/A         | N/A        |
| First Professional     | 327    | 342    | 327           | 291    | 303    | 324    | 304           | 311     | 307           | 334          | 315             | 287            | 293                     | 302          | 311    | 278            | 292           | 330         | 314           | 315           | 291    | -8%       | -5%         | -49        |
| Masters                | 1,178  | 1,156  | 1,038         | 1,059  | 963    | 929    | 967           | 1,068   | 1,030         | 1,160        | 1,204           | 1,154          | 1,098                   | 1,036        | 1,003  | 987            | 848           | 893         | 905           | 1,004         | 991    | -1%       | 7%          | -29        |
| Education Specialist   | 41     | 36     | 37            | 32     | 43     | 36     | 35            | 34      | 44            | 39           | 33              | 33             | 29                      | 33           | 31     | 32             | 24            | 32          | 12            | 36            | 33     | -8%       | 21%         | 129        |
| Doctorate              | 229    | 222    | 245           | 230    | 202    | 181    | 227           | 236     | 236           | 212          | 258             | 260            | 253                     | 219          | 248    | 264            | 277           | 230         | 256           | 278           | 252    | -9%       | -3%         | -19        |
| Total, All Degrees     | 5,187  | 5,392  | 5,340         | 5,326  | 5,028  | 4,964  | 4,835         | 5,015   | 4,908         | 5,211        | 5,490           | 5,537          | 5,478                   | 5,037        | 4,827  | 4,738          | 4,832         | 5,155       | 5,327         | 5,349         | 5,364  | 0%        | 6%          | 49         |
|                        |        |        |               |        |        |        |               |         | INITYITI      | DETTY        | OF MI           | SSOUR          | T IZAN                  | MCAC C       | TTX/   |                |               |             |               |               |        |           |             |            |
| Bachelors              | 951    | 923    | 927           | 872    | 988    | 1.033  | 1.101         | 1,169   | 1,155         | 1.104        | 1.091           | 3300K<br>1.191 | 1 - KAI<br>1.007        | 1.033        | 973    | 1.024          | 1.001         | 1.138       | 1.045         | 1.081         | 1.221  | 13%       | 15%         | 159        |
| Graduate Certificate   | 23     | 16     | 18            | 17     | 14     | 14     | 18            | 20      | 21            | 20           | 16              | 18             | 26                      | 25           | 21     | 5              | ,             | 23          | 18            | 19            | 8      | <10 cases | <10 cases   | < 10 case  |
| First Professional     | 357    | 382    | 392           | 385    | 338    | 327    | 331           | 327     | 317           | 351          | 325             | 324            | 296                     | 326          | 318    | 318            |               | 364         | 348           | 344           | 359    | 4%        | 7%          | 109        |
| Masters                | 590    | 555    | 518           | 511    | 555    | 503    | 617           | 588     | 658           | 648          | 666             | 673            | 698                     | 620          | 714    | 728            |               | 719         | 674           | 712           | 741    | 4%        | 4%          | 79         |
| Education Specialist   | 26     | 35     | 26            | 29     | 49     | 58     | 47            | 45      | 63            | 61           | 62              | 57             | 50                      | 44           | 54     | 36             |               | 36          | 36            | 52            | 43     | -17%      | 4%          | -9%        |
| Doctorate              | 26     | 23     | 39            | 37     | 43     | 44     | 38            | 41      | 30            | 50           | 53              | 52             | 43                      | 38           | 41     | 52             | 54            | 65          | 63            | 76            | 59     | -22%      | -5%         | 10%        |
| Total, All Degrees     | 1,973  | 1,934  | 1,920         | 1,851  | 1,987  | 1,979  | 2,152         | 2,190   | 2,244         | 2,234        | 2,213           | 2,315          | 2,120                   | 2,086        | 2,121  | 2,163          | 2,161         | 2,345       | 2,184         | 2,284         | 2,431  | 6%        | 9%          | 11%        |
|                        |        |        |               |        |        |        |               |         |               |              |                 |                |                         |              |        |                |               |             |               |               |        |           |             |            |
| Bachelors              | 1,027  | 1.101  | 1.254         | 1,350  | 1,251  | 1.094  | 950           | 892     | UNI<br>792    | VERST<br>702 | TY OF<br>697    | MISSO 756      | - 1 <b>XUQ</b><br>- 808 | ROLLA<br>739 | 717    | 834            | 743           | 779         | 743           | 685           | 742    | 8%        | -2%         | -1%        |
| Graduate Certificate   | 1,027  | 1,101  | 1,234         | 1,330  | 1,231  | 1,054  | 930           | 092     | 192           | 702          | 097             | 730            | - 000                   | 139          | /1/    | 034            | 743           | 119         | 743           | 000           | 22     | N/A       | N/A         | N/A        |
| Professional Devlp.    | 1      | 1      | 1             | 2      | 3      | 0      | 0             | 0       | 1             | 0            | 0               | _              | _                       | _            | _      | _              | _             | _           | _             | -             | -      | N/A       | N/A         | N/A        |
| Masters                | 180    | 269    | 256           | 306    | 286    | 291    | 299           | 271     | 295           | 271          | 298             | 298            | 305                     | 317          | 304    | 332            | 338           | 291         | 317           | 366           | 366    | 0%        | 11%         | 16%        |
| Doctorate              | 16     |        | 22            | 25     | 36     | 44     | 37            | 39      | 52            | 63           | 59              | 58             | 66                      | 60           | 65     | 59             |               | 44          | 46            | 42            | 45     | 7%        | -11%        | -20%       |
| Total, All Degrees     | 1,224  |        | 1,533         | 1,683  | 1,576  | 1,429  | 1,286         | 1,202   | 1,140         | 1,036        | 1,054           | 1,112          | 1,179                   |              | 1,086  |                |               | 1,114       | 1,106         |               | 1,175  | 8%        | 3%          | 5%         |
|                        |        |        |               |        |        |        |               |         |               |              |                 |                |                         |              | •~     |                |               |             |               |               |        |           |             |            |
| Bachelors              | 1,281  | 1,240  | 1,160         | 1,202  | 1,260  | 1,269  | 1,382         | 1,527   | UNIV<br>1,589 | 1,657        | Y OF N<br>1,674 | 1,683          | 1,763                   | 1,680        | 1,587  | 1,673          | 1,663         | 1,707       | 1,695         | 1.777         | 1,887  | 6%        | 11%         | 12%        |
| Graduate Certificate   | 1,201  | 1,240  | 1,100         | 1,202  | 1,200  | 1,209  | 1,362         | 1,327   | 1,309         | 1,037        | 1,074           | 1,005          | 1,703                   | 1,000        | 1,567  | 25             | 20            | 21          | 41            | 56            | 64     | 14%       | 96%         | N/A        |
| First Professional     | _      | _      | 31            | 25     | 30     | 28     | 30            | 42      | 41            | 37           | 39              | 40             | 39                      | 35           | 41     | 37             | 38            | 43          | 44            | 45            | 42     | -7%       | 1%          | 5%         |
| Masters                | 356    | 344    | 289           | 356    | 311    | 352    | 338           | 445     | 380           | 446          | 481             | 470            | 556                     | 524          | 596    | 646            |               | 590         | 507           | 545           | 637    | 17%       | 13%         | 179        |
| Doctorate              | 7      | 9      | 14            | 12     | 15     | 13     | 19            | 18      | 23            | 28           | 25              | 19             | 16                      | 24           | 25     | 29             | 34            | 30          | 38            | 33            | 45     | 36%       | 37%         | 65%        |
| Total, All Degrees     | 1,644  | 1,593  | 1.494         | 1,595  | 1,616  | 1,662  | 1,769         | 2,032   | 2,033         | 2,168        | 2,219           | 2,212          | 2,374                   | 2,263        | 2,249  | 2,410          |               | 2,391       | 2.325         | 2,456         | 2.675  | 9%        | 13%         | 159        |
| 1 ottal, 1 III Begrees | 1,0    | 1,000  | 1,.,.         | 1,000  | 1,010  | 1,002  | 1,,,,,        | 2,002   | 2,000         | 2,100        | _,              | -,-1-          | 2,57.                   | 2,200        | _,,    | 2,.10          | 2,2>0         | 2,071       | 2,020         | 2,.50         | 2,070  | 7,0       | 1270        | 107        |
| D 1.1                  |        | < 000  | <b>5</b> 00 : | T 100  | 7.01   |        | . <del></del> | < 0.5 · |               |              |                 | MISSO          |                         |              |        | 6 <b>5</b> 000 | < <b>7</b> 00 | <b>7.20</b> | <b>7.00</b> 2 | <b>5.05</b> ° |        | <b>.</b>  | 624         |            |
| Bachelors              | 6,671  |        | 7,034         | 7,138  | 7,016  | 6,890  | - ,           | 6,954   | 6,827         | 6,929        | 7,142           | 7,433          | 7,383                   | 6,899        | 6,511  | - ,            |               | 7,294       | . ,           | . ,           | 7,611  | 5%        | 8%          | 89         |
| Graduate Certificate   | 23     | 16     | 18            | 17     | 14     | 14     | 18            | 20      | 21            | 20           | 16              | 18             | 26                      | 25           | 21     | 30             |               | 44          | 59            | 75            | 130    | 73%       | 161%        | 2669       |
| First Professional     | 685    | 725    | 751           | 703    | 674    | 679    | 665           | 680     | 666           | 722          | 679             | 651            | 628                     | 663          | 670    | 633            | 630           | 737         | 706           | 704           | 692    | -2%       | 1%          | 39         |
|                        | 2,304  |        | 2,101         | 2,232  | 2,115  | 2,075  | 2,221         | 2,372   | 2,363         | 2,525        | 2,649           | 2,595          | 2,657                   | 2,497        | 2,617  | 2,693          | ,             | 2,493       | ,             | ,             | 2,735  | 4%        | 8%          | 69         |
| Education Specialist   | 67     | 71     | 63            | 61     | 92     | 94     | 82            | 79      | 107           | 100          | 95              | 90             | 79                      | 77           | 85     | 68             |               | 68          | 48            | 88            | 76     | -14%      | 11%         | -19        |
| Doctorate              | 278    | 276    | 320           | 304    | 296    | 282    | 321           | 334     | 341           | 353          | 395             | 389            | 378                     | 341          | 379    | 404            | 426           | 369         | 403           | 429           | 401    | -7%       | -1%         | 2%<br>8%   |
| Total, All Degrees     | 10,028 | 10,312 | 10,287        | 10,455 | 10,207 | 10,034 | 10,042        | 10,439  | 10,325        | 10,649       | 10,976          | 11,176         | 11,151                  | 10,502       | 10,283 | 10,536         | 10,433        | 11,005      | 10,942        | 11,182        | 11,645 | 4%        | 8%          |            |