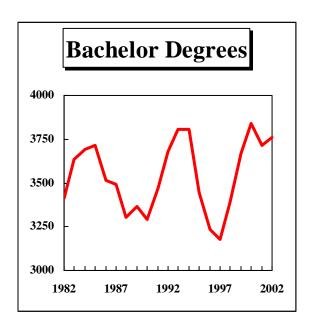

#### The highlights of the report include:

- The University of Missouri System awarded a record 11,645 degrees in FY02, a 4% increase in the number of degrees awarded in FY01. There has been an average 8% increase in the total number of degrees awarded since 1997.
- Both the total number of bachelors and masters degrees awarded since 1997 have increased by 8%.
- From FY01 to FY02 the number of doctorate degrees decreased by 7% and the number of graduate certificates increased by 73%.

Figure 2: Total Degrees Awarded by Campus