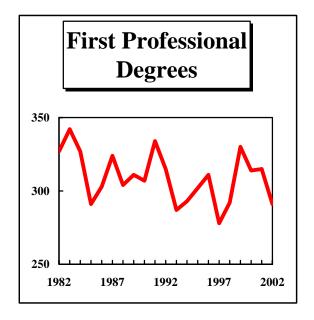

crease of 64% from the previous year. Over the past ten years the total number of degrees awarded have increased an average of 37%.

The School of Optometry awarded 43 degrees in FY02, a decrease of 4% from the previous year.

The Engineering Evening College awarded 29 bachelors degrees in FY02, a decrease of 12% from the previous year.

The Evening College awarded 70 bachelors degrees in FY02, a decrease of 20% from the previous year.

The Graduate School awarded a total of 38 degrees in FY02, a decrease of 24% from the previous year.

Figure 1: Total Degrees Awarded by Campus





Figure 1: Total Degrees Awarded by Campus - Continued





**Figure 1: Total Degrees Awarded by Campus - Continued** 



Figure 2: Total Degrees Awarded by Campus

## **UNIVERSITY OF MISSOURI - COLUMBIA**









Figure 2: Total Degrees Awarded by Campus - Continued

## **UNIVERSITY OF MISSOURI - KANSAS CITY**









Figure 2: Total Degrees Awarded by Campus - Continued

## **UNIVERSITY OF MISSOURI - ROLLA**







Figure 2: Total Degrees Awarded by Campus - Continued

## **UNIVERSITY OF MISSOURI – ST. LOUIS**









Figure 2: Total Degrees Awarded by Campus - Continued

## **UNIVERSITY OF MISSOURI - SYSTEM**









Table 1. Degrees Awarded at the University Of Missouri, July 1, 1981 Through June 30, 2002

|                        |        |        |               |        |        |        |               |         |               |              |                 |                |                         |              |        |                |               |             |