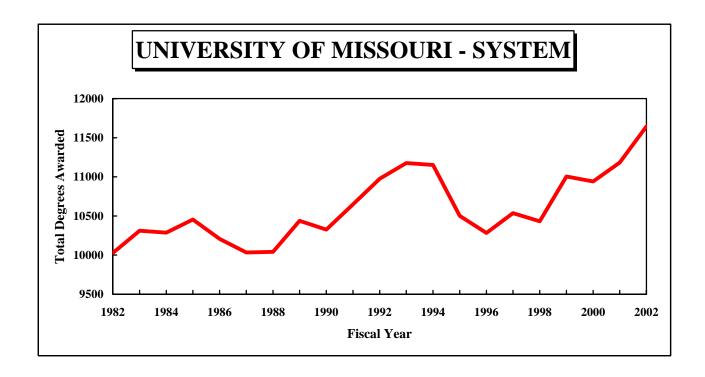

#### The highlights of the report include:

- The University of Missouri System awarded a record 11,645 degrees in FY02, a 4% increase in the number of degrees awarded in FY01. There has been an average 8% increase in the total number of degrees awarded since 1997.
- Both the total number of bachelors and masters degrees awarded since 1997 have increased by 8%.
- From FY01 to FY02 the number of doctorate degrees decreased by 7% and the number of graduate certificates increased by 73%.

The Graduate School awarded a total of 38 degrees in FY02, a decrease of 24% from the previous year.

Figure 1: Total Degrees Awarded by Campus

Figure 1: Total Degrees Awarded by Campus - Continued

**Figure 1: Total Degrees Awarded by Campus - Continued** 

## **UNIVERSITY OF MISSOURI - SYSTEM**

Table 1. Degrees Awarded at the University Of Missouri, July 1, 1981 Through June 30, 2002

|                        |        |        |               |        |        |        |               |         |               |              |                 |                |                         |              |        |                |               |             |               |               | _      | Change i  | n FY2002 Re | elative to |
|------------------------|--------|--------|---------------|--------|--------|--------|---------------|---------|---------------|--------------|-----------------|----------------|-------------------------|--------------|--------|----------------|---------------|-------------|---------------|---------------|--------|-----------|-------------|------------|
|                        | FY     | FY     | FY            | FY     | FY     | FY     | FY            | FY      | FY            | FY           | FY              | FY             | FY                      | FY           | FY     | FY             | FY            | FY          | FY            | FY            | FY     | Annual    | Prior       | Prior      |
| DEGREE                 | 1982   | 1983   | 1984          | 1985   | 1986   | 1987   | 1988          | 1989    | 1990          | 1991         | 1992            | 1993           | 1994                    | 1995         | 1996   | 1997           | 1998          | 1999        | 2000          | 2001          | 2002   | FY2002-01 | 5 Yr Avg    | 10 Yr Avg  |
|                        |        |        |               |        |        |        |               |         | IINIVI        | TRSITS       | Z OF M          | ISSOU          | RI - CC                 | ним          | RTA    |                |               |             |               |               |        |           |             |            |
| Bachelors              | 3,412  | 3,636  | 3,693         | 3,714  | 3,517  | 3,494  | 3,302         | 3,366   | 3,291         | 3,466        | 3,680           | 3,803          | 3,805                   | 3,447        | 3,234  | 3,177          | 3,391         | 3,670       | 3,840         | 3,716         | 3,761  | 1%        | 6%          | 59         |
| Graduate Certificate   | -      | · -    | · -           | _      | _      | _      |               | -       | -             | _            | · -             | _              | _                       | _            | · -    | _              | · -           | _           | -             | -             | 36     | N/A       | N/A         | N/A        |
| First Professional     | 327    | 342    | 327           | 291    | 303    | 324    | 304           | 311     | 307           | 334          | 315             | 287            | 293                     | 302          | 311    | 278            | 292           | 330         | 314           | 315           | 291    | -8%       | -5%         | -49        |
| Masters                | 1,178  | 1,156  | 1,038         | 1,059  | 963    | 929    | 967           | 1,068   | 1,030         | 1,160        | 1,204           | 1,154          | 1,098                   | 1,036        | 1,003  | 987            | 848           | 893         | 905           | 1,004         | 991    | -1%       | 7%          | -29        |
| Education Specialist   | 41     | 36     | 37            | 32     | 43     | 36     | 35            | 34      | 44            | 39           | 33              | 33             | 29                      | 33           | 31     | 32             | 24            | 32          | 12            | 36            | 33     | -8%       | 21%         | 129        |
| Doctorate              | 229    | 222    | 245           | 230    | 202    | 181    | 227           | 236     | 236           | 212          | 258             | 260            | 253                     | 219          | 248    | 264            | 277           | 230         | 256           | 278           | 252    | -9%       | -3%         | -19        |
| Total, All Degrees     | 5,187  | 5,392  | 5,340         | 5,326  | 5,028  | 4,964  | 4,835         | 5,015   | 4,908         | 5,211        | 5,490           | 5,537          | 5,478                   | 5,037        | 4,827  | 4,738          | 4,832         | 5,155       | 5,327         | 5,349         | 5,364  | 0%        | 6%          | 49         |
|                        |        |        |               |        |        |        |               |         | INITYITI      | DETTY        | OF MI           | SSOUR          | T IZAN                  | MCAC C       | TTX/   |                |               |             |               |               |        |           |             |            |
| Bachelors              | 951    | 923    | 927           | 872    | 988    | 1.033  | 1.101         | 1,169   | 1,155         | 1.104        | 1.091           | 3300K<br>1.191 | 1 - KAI<br>1.007        | 1.033        | 973    | 1.024          | 1.001         | 1.138       | 1.045         | 1.081         | 1.221  | 13%       | 15%         | 159        |
| Graduate Certificate   | 23     | 16     | 18            | 17     | 14     | 14     | 18            | 20      | 21            | 20           | 16              | 18             | 26                      | 25           | 21     | 5              | ,             | 23          | 18            | 19            | 8      | <10 cases | <10 cases   | < 10 case  |
| First Professional     | 357    | 382    | 392           | 385    | 338    | 327    | 331           | 327     | 317           | 351          | 325             | 324            | 296                     | 326          | 318    | 318            |               | 364         | 348           | 344           | 359    | 4%        | 7%          | 109        |
| Masters                | 590    | 555    | 518           | 511    | 555    | 503    | 617           | 588     | 658           | 648          | 666             | 673            | 698                     | 620          | 714    | 728            |               | 719         | 674           | 712           | 741    | 4%        | 4%          | 79         |
| Education Specialist   | 26     | 35     | 26            | 29     | 49     | 58     | 47            | 45      | 63            | 61           | 62              | 57             | 50                      | 44           | 54     | 36             |               | 36          | 36            | 52            | 43     | -17%      | 4%          | -9%        |
| Doctorate              | 26     | 23     | 39            | 37     | 43     | 44     | 38            | 41      | 30            | 50           | 53              | 52             | 43                      | 38           | 41     | 52             | 54            | 65          | 63            | 76            | 59     | -22%      | -5%         | 10%        |
| Total, All Degrees     | 1,973  | 1,934  | 1,920         | 1,851  | 1,987  | 1,979  | 2,152         | 2,190   | 2,244         | 2,234        | 2,213           | 2,315          | 2,120                   | 2,086        | 2,121  | 2,163          | 2,161         | 2,345       | 2,184         | 2,284         | 2,431  | 6%        | 9%          | 11%        |
|                        |        |        |               |        |        |        |               |         |               |              |                 |                |                         |              |        |                |               |             |               |               |        |           |             |            |
| Bachelors              | 1,027  | 1.101  | 1.254         | 1,350  | 1,251  | 1.094  | 950           | 892     | UNI<br>792    | VERST<br>702 | TY OF<br>697    | MISSO 756      | - 1 <b>XUQ</b><br>- 808 | ROLLA<br>739 | 717    | 834            | 743           | 779         | 743           | 685           | 742    | 8%        | -2%         | -1%        |
| Graduate Certificate   | 1,027  | 1,101  | 1,234         | 1,330  | 1,231  | 1,054  | 930           | 092     | 192           | 702          | 097             | 730            | - 000                   | 139          | /1/    | 034            | 743           | 119         | 743           | 000           | 22     | N/A       | N/A         | N/A        |
| Professional Devlp.    | 1      | 1      | 1             | 2      | 3      | 0      | 0             | 0       | 1             | 0            | 0               | _              | _                       | _            | _      | _              | _             | _           | _             | -             | -      | N/A       | N/A         | N/A        |
| Masters                | 180    | 269    | 256           | 306    | 286    | 291    | 299           | 271     | 295           | 271          | 298             | 298            | 305                     | 317          | 304    | 332            | 338           | 291         | 317           | 366           | 366    | 0%        | 11%         | 16%        |
| Doctorate              | 16     |        | 22            | 25     | 36     | 44     | 37            | 39      | 52            | 63           | 59              | 58             | 66                      | 60           | 65     | 59             |               | 44          | 46            | 42            | 45     | 7%        | -11%        | -20%       |
| Total, All Degrees     | 1,224  |        | 1,533         | 1,683  | 1,576  | 1,429  | 1,286         | 1,202   | 1,140         | 1,036        | 1,054           | 1,112          | 1,179                   |              | 1,086  |                |               | 1,114       | 1,106         |               | 1,175  | 8%        | 3%          | 5%         |
|                        |        |        |               |        |        |        |               |         |               |              |                 |                |                         |              | •~     |                |               |             |               |               |        |           |             |            |
| Bachelors              | 1,281  | 1,240  | 1,160         | 1,202  | 1,260  | 1,269  | 1,382         | 1,527   | UNIV<br>1,589 | 1,657        | Y OF N<br>1,674 | 1,683          | 1,763                   | 1,680        | 1,587  | 1,673          | 1,663         | 1,707       | 1,695         | 1.777         | 1,887  | 6%        | 11%         | 12%        |
| Graduate Certificate   | 1,201  | 1,240  | 1,100         | 1,202  | 1,200  | 1,209  | 1,362         | 1,327   | 1,309         | 1,037        | 1,074           | 1,005          | 1,703                   | 1,000        | 1,567  | 25             | 20            | 21          | 41            | 56            | 64     | 14%       | 96%         | N/A        |
| First Professional     | _      | _      | 31            | 25     | 30     | 28     | 30            | 42      | 41            | 37           | 39              | 40             | 39                      | 35           | 41     | 37             | 38            | 43          | 44            | 45            | 42     | -7%       | 1%          | 5%         |
| Masters                | 356    | 344    | 289           | 356    | 311    | 352    | 338           | 445     | 380           | 446          | 481             | 470            | 556                     | 524          | 596    | 646            |               | 590         | 507           | 545           | 637    | 17%       | 13%         | 179        |
| Doctorate              | 7      | 9      | 14            | 12     | 15     | 13     | 19            | 18      | 23            | 28           | 25              | 19             | 16                      | 24           | 25     | 29             | 34            | 30          | 38            | 33            | 45     | 36%       | 37%         | 65%        |
| Total, All Degrees     | 1,644  | 1,593  | 1.494         | 1,595  | 1,616  | 1,662  | 1,769         | 2,032   | 2,033         | 2,168        | 2,219           | 2,212          | 2,374                   | 2,263        | 2,249  | 2,410          |               | 2,391       | 2.325         | 2,456         | 2.675  | 9%        | 13%         | 159        |
| 1 ottal, 1 III Begrees | 1,0    | 1,000  | 1,.,.         | 1,000  | 1,010  | 1,002  | 1,,,,,        | 2,002   | 2,000         | 2,100        | _,              | -,-1-          | 2,57.                   | 2,200        | _,,    | 2,.10          | 2,2>0         | 2,071       | 2,020         | 2,.50         | 2,070  | 7,0       | 1270        | 107        |
| D 1.1                  |        | < 000  | <b>5</b> 00 : | T 100  | 7.01   |        | . <del></del> | < 0.5 · |               |              |                 | MISSO          |                         |              |        | 6 <b>5</b> 000 | < <b>7</b> 00 | <b>7.20</b> | <b>7.00</b> 2 | <b>5.05</b> ° |        | <b>.</b>  | 624         |            |
| Bachelors              | 6,671  |        | 7,034         | 7,138  | 7,016  | 6,890  | - ,           | 6,954   | 6,827         | 6,929        | 7,142           | 7,433          | 7,383                   | 6,899        | 6,511  | - ,            |               | 7,294       | . ,           | . ,           | 7,611  | 5%        | 8%          | 89         |
| Graduate Certificate   | 23     | 16     | 18            | 17     | 14     | 14     | 18            | 20      | 21            | 20           | 16              | 18             | 26                      | 25           | 21     | 30             |               | 44          | 59            | 75            | 130    | 73%       | 161%        | 2669       |
| First Professional     | 685    | 725    | 751           | 703    | 674    | 679    | 665           | 680     | 666           | 722          | 679             | 651            | 628                     | 663          | 670    | 633            | 630           | 737         | 706           | 704           | 692    | -2%       | 1%          | 39         |
|                        | 2,304  |        | 2,101         | 2,232  | 2,115  | 2,075  | 2,221         | 2,372   | 2,363         | 2,525        | 2,649           | 2,595          | 2,657                   | 2,497        | 2,617  | 2,693          | ,             | 2,493       | ,             | ,             | 2,735  | 4%        | 8%          | 69         |
| Education Specialist   | 67     | 71     | 63            | 61     | 92     | 94     | 82            | 79      | 107           | 100          | 95              | 90             | 79                      | 77           | 85     | 68             |               | 68          | 48            | 88            | 76     | -14%      | 11%         | -19        |
| Doctorate              | 278    | 276    | 320           | 304    | 296    | 282    | 321           | 334     | 341           | 353          | 395             | 389            | 378                     | 341          | 379    | 404            | 426           | 369         | 403           | 429           | 401    | -7%       | -1%         | 2%<br>8%   |
| Total, All Degrees     | 10,028 | 10,312 | 10,287        | 10,455 | 10,207 | 10,034 | 10,042        | 10,439  | 10,325        | 10,649       | 10,976          | 11,176         | 11,151                  | 10,502       | 10,283 | 10,536         | 10,433        | 11,005      | 10,942        | 11,182        | 11,645 | 4%        | 8%          |            |