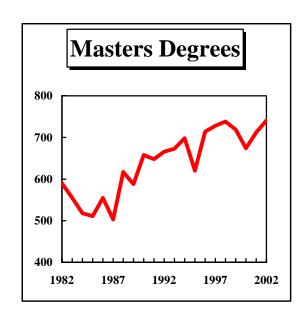

#### The highlights of the report include:

- The University of Missouri System awarded a record 11,645 degrees in FY02, a 4% increase in the number of degrees awarded in FY01. There has been an average 8% increase in the total number of degrees awarded since 1997.
- Both the total number of bachelors and masters degrees awarded since 1997 have increased by 8%.
- From FY01 to FY02 the number of doctorate degrees decreased by 7% and the number of graduate certificates increased by 73%.

The College of Education awarded a total of 617 degrees in FY02. On average, there has been a 4% decrease in the total degrees awarded over the past 5 years and a 10% decrease over the past 10 years. However, there was an 11% increase in the number of masters degrees awarded from FY01 to FY02.

Following three years of a steady increase in the number of degrees awarded, the total number of degrees awarded in the College of Human Environmental Sciences decreased by 13% in FY02 to 271. Although the total number of masters degrees awarded in FY02 increased by 75%, the number of bachelors and doctoral degrees awarded decreased significantly.

The total number of annual degrees awarded in the School of law has steadily decreased since a record number of 185 degrees were awarded in FY99. A total of 152 degrees were awarded in FY02, a 6% decrease from FY01. From FY01 to FY02, the number of first professional degrees awarded decreased by 11% while the number of masters degrees increased significantly.