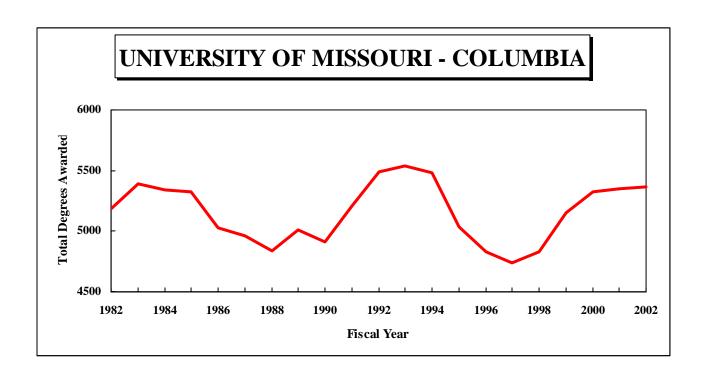

#### **UM-Columbia**

UM-Columbia awarded a total of 5,364 degrees in FY02. Compared to the previous fiscal year, there was a 1% increase in the number of bachelors degrees awarded; 8% decrease in educational specialist degrees; 1% decrease in masters degrees; and a 9% decrease in doctoral degrees (Table 1).

The College of Agriculture, Food and Natural Resources produced 389 degrees in FY02 (Table 2.1). The number of masters degrees awarded increased by nearly 5% and the number of doctoral degrees increased by 17% from the previous fiscal year, while the number of bachelors degrees declined by 14%.

The largest college, Arts and Sciences, awarded a total of 1,605 degrees in FY02. The number of bachelors degrees awarded was 1,405, a 7% increase from FY01. The number of masters degrees awarded also increased by 7%, while the number of doctoral degrees decreased by 18%.

Since FY97, the average total number of degrees awarded by the College of Business has increased by 31%. A total of 738 degrees were awarded in FY02, a 15% increase from FY01. Both the number of bachelors and masters degrees increased by 9% and the number of doctoral degrees increased by 150% from FY01.

The College of Education awarded a total of 617 degrees in FY02. On average, there has been a 4% decrease in the total degrees awarded over the past 5 years and a 10% decrease over the past 10 years. However, there was an 11% increase in the number of masters degrees awarded from FY01 to FY02.

The total number of degrees awarded in the College of Engineering has declined two years in a row. A total of 423 degrees were awarded in FY02, a 7% decrease from FY01. On average, there has been a 12% decrease in the total engineering degrees awarded over the past 5 years and an 18% decrease over the past 10 years.

## **UNIVERSITY OF MISSOURI - COLUMBIA**

Figure 2: Total Degrees Awarded by Campus - Continued