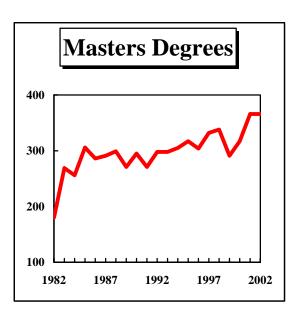

#### **UM-Columbia**

UM-Columbia awarded a total of 5,364 degrees in FY02. Compared to the previous fiscal year, there was a 1% increase in the number of bachelors degrees awarded; 8% decrease in educational specialist degrees; 1% decrease in masters degrees; and a 9% decrease in doctoral degrees (Table 1).

The largest college, Arts and Sciences, awarded a total of 1,605 degrees in FY02. The number of bachelors degrees awarded was 1,405, a 7% increase from FY01. The number of masters degrees awarded also increased by 7%, while the number of doctoral degrees decreased by 18%.

Figure 2: Total Degrees Awarded by Campus

## **UNIVERSITY OF MISSOURI - COLUMBIA**

Figure 2: Total Degrees Awarded by Campus - Continued