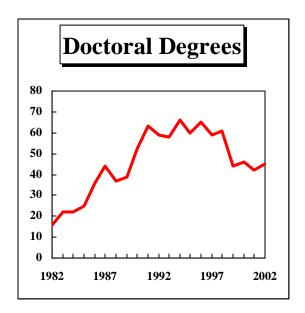

Figure 2: Total Degrees Awarded by Campus

## **UNIVERSITY OF MISSOURI - SYSTEM**

Table 1. Degrees Awarded at the University Of Missouri, July 1, 1981 Through June 30, 2002

|                        |        |        |               |        |        |        |               |         |               |              |                 |                |                         |              |        |                |               |             |               |               | _      | Change i  | n FY2002 Re | elative to |
|------------------------|--------|--------|---------------|--------|--------|--------|---------------|---------|---------------|--------------|-----------------|----------------|-------------------------|--------------|--------|----------------|---------------|-------------|---------------|---------------|--------|-----------|-------------|------------|
|                        | FY     | FY     | FY            | FY     | FY     | FY     | FY            | FY      | FY            | FY           | FY              | FY             | FY                      | FY           | FY     | FY             | FY            | FY          | FY            | FY            | FY     | Annual    | Prior       | Prior      |
| DEGREE                 | 1982   | 1983   | 1984          | 1985   | 1986   | 1987   | 1988          | 1989    | 1990          | 1991         | 1992            | 1993           | 1994                    | 1995         | 1996   | 1997           | 1998          | 1999        | 2000          | 2001          | 2002   | FY2002-01 | 5 Yr Avg    | 10 Yr Avg  |
|                        |        |        |               |        |        |        |               |         | IINIVI        | TRSITS       | Z OF M          | ISSOU          | RI - CC                 | ним          | RTA    |                |               |             |               |               |        |           |             |            |
| Bachelors              | 3,412  | 3,636  | 3,693         | 3,714  | 3,517  | 3,494  | 3,302         | 3,366   | 3,291         | 3,466        | 3,680           | 3,803          | 3,805                   | 3,447        | 3,234  | 3,177          | 3,391         | 3,670       | 3,840         | 3,716         | 3,761  | 1%        | 6%          | 59         |
| Graduate Certificate   | -      | · -    | · -           | _      | _      | _      |               | -       | -             | _            | · -             | _              | _                       | _            | · -    | _              | · -           | _           | -             | -             | 36     | N/A       | N/A         | N/A        |
| First Professional     | 327    | 342    | 327           | 291    | 303    | 324    | 304           | 311     | 307           | 334          | 315             | 287            | 293                     | 302          | 311    | 278            | 292           | 330         | 314           | 315           | 291    | -8%       | -5%         | -49        |
| Masters                | 1,178  | 1,156  | 1,038         | 1,059  | 963    | 929    | 967           | 1,068   | 1,030         | 1,160        | 1,204           | 1,154          | 1,098                   | 1,036        | 1,003  | 987            | 848           | 893         | 905           | 1,004         | 991    | -1%       | 7%          | -29        |
| Education Specialist   | 41     | 36     | 37            | 32     | 43     | 36     | 35            | 34      | 44            | 39           | 33              | 33             | 29                      | 33           | 31     | 32             | 24            | 32          | 12            | 36            | 33     | -8%       | 21%         | 129        |
| Doctorate              | 229    | 222    | 245           | 230    | 202    | 181    | 227           | 236     | 236           | 212          | 258             | 260            | 253                     | 219          | 248    | 264            | 277           | 230         | 256           | 278           | 252    | -9%       | -3%         | -19        |
| Total, All Degrees     | 5,187  | 5,392  | 5,340         | 5,326  | 5,028  | 4,964  | 4,835         | 5,015   | 4,908         | 5,211        | 5,490           | 5,537          | 5,478                   | 5,037        | 4,827  | 4,738          | 4,832         | 5,155       | 5,327         | 5,349         | 5,364  | 0%        | 6%          | 49         |
|                        |        |        |               |        |        |        |               |         | INITYITI      | DETTY        | OF MI           | SSOUR          | T IZAN                  | MCAC C       | TTX/   |                |               |             |               |               |        |           |             |            |
| Bachelors              | 951    | 923    | 927           | 872    | 988    | 1.033  | 1.101         | 1,169   | 1,155         | 1.104        | 1.091           | 3300K<br>1.191 | 1 - KAI<br>1.007        | 1.033        | 973    | 1.024          | 1.001         | 1.138       | 1.045         | 1.081         | 1.221  | 13%       | 15%         | 159        |
| Graduate Certificate   | 23     | 16     | 18            | 17     | 14     | 14     | 18            | 20      | 21            | 20           | 16              | 18             | 26                      | 25           | 21     | 5              | ,             | 23          | 18            | 19            | 8      | <10 cases | <10 cases   | < 10 case  |
| First Professional     | 357    | 382    | 392           | 385    | 338    | 327    | 331           | 327     | 317           | 351          | 325             | 324            | 296                     | 326          | 318    | 318            |               | 364         | 348           | 344           | 359    | 4%        | 7%          | 109        |
| Masters                | 590    | 555    | 518           | 511    | 555    | 503    | 617           | 588     | 658           | 648          | 666             | 673            | 698                     | 620          | 714    | 728            |               | 719         | 674           | 712           | 741    | 4%        | 4%          | 79         |
| Education Specialist   | 26     | 35     | 26            | 29     | 49     | 58     | 47            | 45      | 63            | 61           | 62              | 57             | 50                      | 44           | 54     | 36             |               | 36          | 36            | 52            | 43     | -17%      | 4%          | -9%        |
| Doctorate              | 26     | 23     | 39            | 37     | 43     | 44     | 38            | 41      | 30            | 50           | 53              | 52             | 43                      | 38           | 41     | 52             | 54            | 65          | 63            | 76            | 59     | -22%      | -5%         | 10%        |
| Total, All Degrees     | 1,973  | 1,934  | 1,920         | 1,851  | 1,987  | 1,979  | 2,152         | 2,190   | 2,244         | 2,234        | 2,213           | 2,315          | 2,120                   | 2,086        | 2,121  | 2,163          | 2,161         | 2,345       | 2,184         | 2,284         | 2,431  | 6%        | 9%          | 11%        |
|                        |        |        |               |        |        |        |               |         |               |              |                 |                |                         |              |        |                |               |             |               |               |        |           |             |            |
| Bachelors              | 1,027  | 1.101  | 1.254         | 1,350  | 1,251  | 1.094  | 950           | 892     | UNI<br>792    | VERST<br>702 | TY OF<br>697    | MISSO 756      | - 1 <b>XUQ</b><br>- 808 | ROLLA<br>739 | 717    | 834            | 743           | 779         | 743           | 685           | 742    | 8%        | -2%         | -1%        |
| Graduate Certificate   | 1,027  | 1,101  | 1,234         | 1,330  | 1,231  | 1,054  | 930           | 092     | 192           | 702          | 097             | 730            | - 000                   | 139          | /1/    | 034            | 743           | 119         | 743           | 000           | 22     | N/A       | N/A         | N/A        |
| Professional Devlp.    | 1      | 1      | 1             | 2      | 3      | 0      | 0             | 0       | 1             | 0            | 0               | _              | _                       | _            | _      | _              | _             | _           | _             | -             | -      | N/A       | N/A         | N/A        |
| Masters                | 180    | 269    | 256           | 306    | 286    | 291    | 299           | 271     | 295           | 271          | 298             | 298            | 305                     | 317          | 304    | 332            | 338           | 291         | 317           | 366           | 366    | 0%        | 11%         | 16%        |
| Doctorate              | 16     |        | 22            | 25     | 36     | 44     | 37            | 39      | 52            | 63           | 59              | 58             | 66                      | 60           | 65     | 59             |               | 44          | 46            | 42            | 45     | 7%        | -11%        | -20%       |
| Total, All Degrees     | 1,224  |        | 1,533         | 1,683  | 1,576  | 1,429  | 1,286         | 1,202   | 1,140         | 1,036        | 1,054           | 1,112          | 1,179                   |              | 1,086  |                |               | 1,114       | 1,106         |               | 1,175  | 8%        | 3%          | 5%         |
|                        |        |        |               |        |        |        |               |         |               |              |                 |                |                         |              | •~     |                |               |             |               |               |        |           |             |            |
| Bachelors              | 1,281  | 1,240  | 1,160         | 1,202  | 1,260  | 1,269  | 1,382         | 1,527   | UNIV<br>1,589 | 1,657        | Y OF N<br>1,674 | 1,683          | 1,763                   | 1,680        | 1,587  | 1,673          | 1,663         | 1,707       | 1,695         | 1.777         | 1,887  | 6%        | 11%         | 12%        |
| Graduate Certificate   | 1,201  | 1,240  | 1,100         | 1,202  | 1,200  | 1,209  | 1,362         | 1,327   | 1,309         | 1,037        | 1,074           | 1,005          | 1,703                   | 1,000        | 1,567  | 25             | 20            | 21          | 41            | 56            | 64     | 14%       | 96%         | N/A        |
| First Professional     | _      | _      | 31            | 25     | 30     | 28     | 30            | 42      | 41            | 37           | 39              | 40             | 39                      | 35           | 41     | 37             | 38            | 43          | 44            | 45            | 42     | -7%       | 1%          | 5%         |
| Masters                | 356    | 344    | 289           | 356    | 311    | 352    | 338           | 445     | 380           | 446          | 481             | 470            | 556                     | 524          | 596    | 646            |               | 590         | 507           | 545           | 637    | 17%       | 13%         | 179        |
| Doctorate              | 7      | 9      | 14            | 12     | 15     | 13     | 19            | 18      | 23            | 28           | 25              | 19             | 16                      | 24           | 25     | 29             | 34            | 30          | 38            | 33            | 45     | 36%       | 37%         | 65%        |
| Total, All Degrees     | 1,644  | 1,593  | 1.494         | 1,595  | 1,616  | 1,662  | 1,769         | 2,032   | 2,033         | 2,168        | 2,219           | 2,212          | 2,374                   | 2,263        | 2,249  | 2,410          |               | 2,391       | 2.325         | 2,456         | 2.675  | 9%        | 13%         | 159        |
| 1 ottal, 1 III Begrees | 1,0    | 1,000  | 1,.,.         | 1,000  | 1,010  | 1,002  | 1,,,,,        | 2,002   | 2,000         | 2,100        | _,              | -,-1-          | 2,57.                   | 2,200        | _,,    | 2,.10          | 2,2>0         | 2,071       | 2,020         | 2,.50         | 2,070  | 7,0       | 1270        | 107        |
| D 1.1                  |        | < 000  | <b>5</b> 00 : | T 100  | 7.01   |        | . <del></del> | < 0.5 · |               |              |                 | MISSO          |                         |              |        | 6 <b>5</b> 000 | < <b>7</b> 00 | <b>7.20</b> | <b>7.00</b> 2 | <b>5.05</b> ° |        | <b>.</b>  | 624         |            |
| Bachelors              | 6,671  |        | 7,034         | 7,138  | 7,016  | 6,890  | - ,           | 6,954   | 6,827         | 6,929        | 7,142           | 7,433          | 7,383                   | 6,899        | 6,511  | - ,            |               | 7,294       | . ,           | . ,           | 7,611  | 5%        | 8%          | 89         |
| Graduate Certificate   | 23     | 16     | 18            | 17     | 14     | 14     | 18            | 20      | 21            | 20           | 16              | 18             | 26                      | 25           | 21     | 30             |               | 44          | 59            | 75            | 130    | 73%       | 161%        | 2669       |
| First Professional     | 685    | 725    | 751           | 703    | 674    | 679    | 665           | 680     | 666           | 722          | 679             | 651            | 628                     | 663          | 670    | 633            | 630           | 737         | 706           | 704           | 692    | -2%       | 1%          | 39         |
|                        | 2,304  |        | 2,101         | 2,232  | 2,115  | 2,075  | 2,221         | 2,372   | 2,363         | 2,525        | 2,649           | 2,595          | 2,657                   | 2,497        | 2,617  | 2,693          | ,             | 2,493       | ,             | ,             | 2,735  | 4%        | 8%          | 69         |
| Education Specialist   | 67     | 71     | 63            | 61     | 92     | 94     | 82            | 79      | 107           | 100          | 95              | 90             | 79                      | 77           | 85     | 68             |               | 68          | 48            | 88            | 76     | -14%      | 11%         | -19        |
| Doctorate              | 278    | 276    | 320           | 304    | 296    | 282    | 321           | 334     | 341           | 353          | 395             | 389            | 378                     | 341          | 379    | 404            | 426           | 369         | 403           | 429           | 401    | -7%       | -1%         | 2%<br>8%   |
| Total, All Degrees     | 10,028 | 10,312 | 10,287        | 10,455 | 10,207 | 10,034 | 10,042        | 10,439  | 10,325        | 10,649       | 10,976          | 11,176         | 11,151                  | 10,502       | 10,283 | 10,536         | 10,433        | 11,005      | 10,942        | 11,182        | 11,645 | 4%        | 8%          |            |