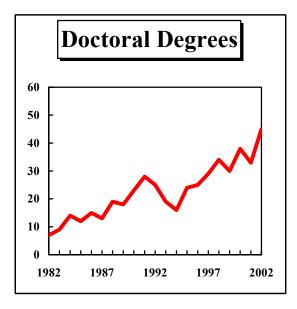

#### **Executive Summary**

This report discusses the annual number of degrees awarded by the University of Missouri System from fiscal year 1981-82 (FY82) through fiscal year 2001-2002 (FY02). The figures and tables of this report display the distribution of awards by campus and level (Table 1), by campus college (Tables 2.1-2.4), and by campus college department (Tables 3.1-3.4). In addition, the long-term trend of degrees awarded is shown graphically by campus (Figure 1) and by degree level within each campus (Figure 2). Degrees awarded are reported by department in the accompanying document *Department Detail Summary*. In all cases, academic degree programs that have moved from one unit to another and units that have moved from one school to another have been reported as if they had always been where they are now. The official annual reporting period is from July 1 to June 30 of the following calendar year. For example, FY02 includes summer and fall graduates from 2001 and the spring graduates of 2002. The data tables of the report show percentage annual change from FY01 to FY02 and FY02 relative to the prior 5-year and 10-year averages. Collectively, these statistics help to communicate whether recent change in production is short or long-term. Please note the axis scale range when considering graphs.

#### The highlights of the report include:

- The University of Missouri System awarded a record 11,645 degrees in FY02, a 4% increase in the number of degrees awarded in FY01. There has been an average 8% increase in the total number of degrees awarded since 1997.
- Both the total number of bachelors and masters degrees awarded since 1997 have increased by 8%.
- From FY01 to FY02 the number of doctorate degrees decreased by 7% and the number of graduate certificates increased by 73%.

## **UNIVERSITY OF MISSOURI - SYSTEM**

Table 1. Degrees Awarded at the University Of Missouri, July 1, 1981 Through June 30, 2002

|                        |        |        |               |        |        |        |               |         |               |              |                 |                |                         |              |        |                |               |             |               |               | _      | Change i  | n FY2002 Re | elative to |
|------------------------|--------|--------|---------------|--------|--------|--------|---------------|---------|---------------|--------------|-----------------|----------------|-------------------------|--------------|--------|----------------|---------------|-------------|---------------|---------------|--------|-----------|-------------|------------|
|                        | FY     | FY     | FY            | FY     | FY     | FY     | FY            | FY      | FY            | FY           | FY              | FY             | FY                      | FY           | FY     | FY             | FY            | FY          | FY            | FY            | FY     | Annual    | Prior       | Prior      |
| DEGREE                 | 1982   | 1983   | 1984          | 1985   | 1986   | 1987   | 1988          | 1989    | 1990          | 1991         | 1992            | 1993           | 1994                    | 1995         | 1996   | 1997           | 1998          | 1999        | 2000          | 2001          | 2002   | FY2002-01 | 5 Yr Avg    | 10 Yr Avg  |
|                        |        |        |               |        |        |        |               |         | IINIVI        | TRSITS       | Z OF M          | ISSOU          | RI - CC                 | ним          | RTA    |                |               |             |               |               |        |           |             |            |
| Bachelors              | 3,412  | 3,636  | 3,693         | 3,714  | 3,517  | 3,494  | 3,302         | 3,366   | 3,291         | 3,466        | 3,680           | 3,803          | 3,805                   | 3,447        | 3,234  | 3,177          | 3,391         | 3,670       | 3,840         | 3,716         | 3,761  | 1%        | 6%          | 59         |
| Graduate Certificate   | -      | · -    | · -           | _      | _      | _      |               | -       | -             | _            | · -             | _              | _                       | _            | · -    | _              | · -           | _           | -             | -             | 36     | N/A       | N/A         | N/A        |
| First Professional     | 327    | 342    | 327           | 291    | 303    | 324    | 304           | 311     | 307           | 334          | 315             | 287            | 293                     | 302          | 311    | 278            | 292           | 330         | 314           | 315           | 291    | -8%       | -5%         | -49        |
| Masters                | 1,178  | 1,156  | 1,038         | 1,059  | 963    | 929    | 967           | 1,068   | 1,030         | 1,160        | 1,204           | 1,154          | 1,098                   | 1,036        | 1,003  | 987            | 848           | 893         | 905           | 1,004         | 991    | -1%       | 7%          | -29        |
| Education Specialist   | 41     | 36     | 37            | 32     | 43     | 36     | 35            | 34      | 44            | 39           | 33              | 33             | 29                      | 33           | 31     | 32             | 24            | 32          | 12            | 36            | 33     | -8%       | 21%         | 129        |
| Doctorate              | 229    | 222    | 245           | 230    | 202    | 181    | 227           | 236     | 236           | 212          | 258             | 260            | 253                     | 219          | 248    | 264            | 277           | 230         | 256           | 278           | 252    | -9%       | -3%         | -19        |
| Total, All Degrees     | 5,187  | 5,392  | 5,340         | 5,326  | 5,028  | 4,964  | 4,835         | 5,015   | 4,908         | 5,211        | 5,490           | 5,537          | 5,478                   | 5,037        | 4,827  | 4,738          | 4,832         | 5,155       | 5,327         | 5,349         | 5,364  | 0%        | 6%          | 49         |
|                        |        |        |               |        |        |        |               |         | INITYITI      | DETTY        | OF MI           | SSOUR          | T IZAN                  | MCAC C       | TTX/   |                |               |             |               |               |        |           |             |            |
| Bachelors              | 951    | 923    | 927           | 872    | 988    | 1.033  | 1.101         | 1,169   | 1,155         | 1.104        | 1.091           | 3300K<br>1.191 | 1 - KAI<br>1.007        | 1.033        | 973    | 1.024          | 1.001         | 1.138       | 1.045         | 1.081         | 1.221  | 13%       | 15%         | 159        |
| Graduate Certificate   | 23     | 16     | 18            | 17     | 14     | 14     | 18            | 20      | 21            | 20           | 16              | 18             | 26                      | 25           | 21     | 5              | ,             | 23          | 18            | 19            | 8      | <10 cases | <10 cases   | < 10 case  |
| First Professional     | 357    | 382    | 392           | 385    | 338    | 327    | 331           | 327     | 317           | 351          | 325             | 324            | 296                     | 326          | 318    | 318            |               | 364         | 348           | 344           | 359    | 4%        | 7%          | 109        |
| Masters                | 590    | 555    | 518           | 511    | 555    | 503    | 617           | 588     | 658           | 648          | 666             | 673            | 698                     | 620          | 714    | 728            |               | 719         | 674           | 712           | 741    | 4%        | 4%          | 79         |
| Education Specialist   | 26     | 35     | 26            | 29     | 49     | 58     | 47            | 45      | 63            | 61           | 62              | 57             | 50                      | 44           | 54     | 36             |               | 36          | 36            | 52            | 43     | -17%      | 4%          | -9%        |
| Doctorate              | 26     | 23     | 39            | 37     | 43     | 44     | 38            | 41      | 30            | 50           | 53              | 52             | 43                      | 38           | 41     | 52             | 54            | 65          | 63            | 76            | 59     | -22%      | -5%         | 10%        |
| Total, All Degrees     | 1,973  | 1,934  | 1,920         | 1,851  | 1,987  | 1,979  | 2,152         | 2,190   | 2,244         | 2,234        | 2,213           | 2,315          | 2,120                   | 2,086        | 2,121  | 2,163          | 2,161         | 2,345       | 2,184         | 2,284         | 2,431  | 6%        | 9%          | 11%        |
|                        |        |        |               |        |        |        |               |         |               |              |                 |                |                         |              |        |                |               |             |               |               |        |           |             |            |
| Bachelors              | 1,027  | 1.101  | 1.254         | 1,350  | 1,251  | 1.094  | 950           | 892     | UNI<br>792    | VERST<br>702 | TY OF<br>697    | MISSO 756      | - 1 <b>XUQ</b><br>- 808 | ROLLA<br>739 | 717    | 834            | 743           | 779         | 743           | 685           | 742    | 8%        | -2%         | -1%        |
| Graduate Certificate   | 1,027  | 1,101  | 1,234         | 1,330  | 1,231  | 1,054  | 930           | 092     | 192           | 702          | 097             | 730            | - 000                   | 139          | /1/    | 034            | 743           | 119         | 743           | 000           | 22     | N/A       | N/A         | N/A        |
| Professional Devlp.    | 1      | 1      | 1             | 2      | 3      | 0      | 0             | 0       | 1             | 0            | 0               | _              | _                       | _            | _      | _              | _             | _           | _             | -             | -      | N/A       | N/A         | N/A        |
| Masters                | 180    | 269    | 256           | 306    | 286    | 291    | 299           | 271     | 295           | 271          | 298             | 298            | 305                     | 317          | 304    | 332            | 338           | 291         | 317           | 366           | 366    | 0%        | 11%         | 16%        |
| Doctorate              | 16     |        | 22            | 25     | 36     | 44     | 37            | 39      | 52            | 63           | 59              | 58             | 66                      | 60           | 65     | 59             |               | 44          | 46            | 42            | 45     | 7%        | -11%        | -20%       |
| Total, All Degrees     | 1,224  |        | 1,533         | 1,683  | 1,576  | 1,429  | 1,286         | 1,202   | 1,140         | 1,036        | 1,054           | 1,112          | 1,179                   |              | 1,086  |                |               | 1,114       | 1,106         |               | 1,175  | 8%        | 3%          | 5%         |
|                        |        |        |               |        |        |        |               |         |               |              |                 |                |                         |              | •~     |                |               |             |               |               |        |           |             |            |
| Bachelors              | 1,281  | 1,240  | 1,160         | 1,202  | 1,260  | 1,269  | 1,382         | 1,527   | UNIV<br>1,589 | 1,657        | Y OF N<br>1,674 | 1,683          | 1,763                   | 1,680        | 1,587  | 1,673          | 1,663         | 1,707       | 1,695         | 1.777         | 1,887  | 6%        | 11%         | 12%        |
| Graduate Certificate   | 1,201  | 1,240  | 1,100         | 1,202  | 1,200  | 1,209  | 1,362         | 1,327   | 1,309         | 1,037        | 1,074           | 1,005          | 1,703                   | 1,000        | 1,567  | 25             | 20            | 21          | 41            | 56            | 64     | 14%       | 96%         | N/A        |
| First Professional     | _      | _      | 31            | 25     | 30     | 28     | 30            | 42      | 41            | 37           | 39              | 40             | 39                      | 35           | 41     | 37             | 38            | 43          | 44            | 45            | 42     | -7%       | 1%          | 5%         |
| Masters                | 356    | 344    | 289           | 356    | 311    | 352    | 338           | 445     | 380           | 446          | 481             | 470            | 556                     | 524          | 596    | 646            |               | 590         | 507           | 545           | 637    | 17%       | 13%         | 179        |
| Doctorate              | 7      | 9      | 14            | 12     | 15     | 13     | 19            | 18      | 23            | 28           | 25              | 19             | 16                      | 24           | 25     | 29             | 34            | 30          | 38            | 33            | 45     | 36%       | 37%         | 65%        |
| Total, All Degrees     | 1,644  | 1,593  | 1.494         | 1,595  | 1,616  | 1,662  | 1,769         | 2,032   | 2,033         | 2,168        | 2,219           | 2,212          | 2,374                   | 2,263        | 2,249  | 2,410          |               | 2,391       | 2.325         | 2,456         | 2.675  | 9%        | 13%         | 159        |
| 1 ottal, 1 III Begrees | 1,0    | 1,000  | 1,.,.         | 1,000  | 1,010  | 1,002  | 1,,,,,        | 2,002   | 2,000         | 2,100        | _,              | -,-1-          | 2,57.                   | 2,200        | _,,    | 2,.10          | 2,2>0         | 2,071       | 2,020         | 2,.50         | 2,070  | 7,0       | 1270        | 107        |
| D 1.1                  |        | < 000  | <b>5</b> 00 : | T 100  | 7.01   |        | . <del></del> | < 0.5 · |               |              |                 | MISSO          |                         |              |        | 6 <b>5</b> 000 | < <b>7</b> 00 | <b>7.20</b> | <b>7.00</b> 2 | <b>5.05</b> ° |        | <b>.</b>  | 624         |            |
| Bachelors              | 6,671  |        | 7,034         | 7,138  | 7,016  | 6,890  | - ,           | 6,954   | 6,827         | 6,929        | 7,142           | 7,433          | 7,383                   | 6,899        | 6,511  | - ,            |               | 7,294       | . ,           | . ,           | 7,611  | 5%        | 8%          | 89         |
| Graduate Certificate   | 23     | 16     | 18            | 17     | 14     | 14     | 18            | 20      | 21            | 20           | 16              | 18             | 26                      | 25           | 21     | 30             |               | 44          | 59            | 75            | 130    | 73%       | 161%        | 2669       |
| First Professional     | 685    | 725    | 751           | 703    | 674    | 679    | 665           | 680     | 666           | 722          | 679             | 651            | 628                     | 663          | 670    | 633            | 630           | 737         | 706           | 704           | 692    | -2%       | 1%          | 39         |
|                        | 2,304  |        | 2,101         | 2,232  | 2,115  | 2,075  | 2,221         | 2,372   | 2,363         | 2,525        | 2,649           | 2,595          | 2,657                   | 2,497        | 2,617  | 2,693          | ,             | 2,493       | ,             | ,             | 2,735  | 4%        | 8%          | 69         |
| Education Specialist   | 67     | 71     | 63            | 61     | 92     | 94     | 82            | 79      | 107           | 100          | 95              | 90             | 79                      | 77           | 85     | 68             |               | 68          | 48            | 88            | 76     | -14%      | 11%         | -19        |
| Doctorate              | 278    | 276    | 320           | 304    | 296    | 282    | 321           | 334     | 341           | 353          | 395             | 389            | 378                     | 341          | 379    | 404            | 426           | 369         | 403           | 429           | 401    | -7%       | -1%         | 2%<br>8%   |
| Total, All Degrees     | 10,028 | 10,312 | 10,287        | 10,455 | 10,207 | 10,034 | 10,042        | 10,439  | 10,325        | 10,649       | 10,976          | 11,176         | 11,151                  | 10,502       | 10,283 | 10,536         | 10,433        | 11,005      | 10,942        | 11,182        | 11,645 | 4%        | 8%          |            |