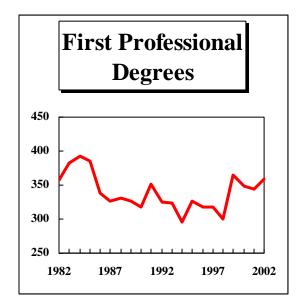

The total number of annual degrees awarded in the School of law has steadily decreased since a record number of 185 degrees were awarded in FY99. A total of 152 degrees were awarded in FY02, a 6% decrease from FY01. From FY01 to FY02, the number of first professional degrees awarded decreased by 11% while the number of masters degrees increased significantly.

The School of Graduate Studies awarded a total of 38 doctoral degrees in FY02.

The School of Interdisciplinary Computing and Engineering awarded a total of 178 degrees in FY02.

The School of Law awarded a total of 134 degrees in FY02. The number of JDs awarded (116) decreased 21% from FY01 and the number of masters degrees awarded (18) increased by 100%.