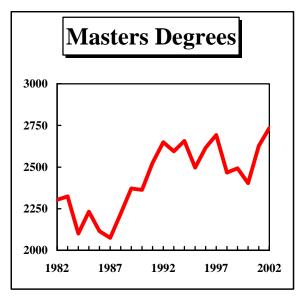

Figure 2: Total Degrees Awarded by Campus

## **UNIVERSITY OF MISSOURI - SYSTEM**

Table 1. Degrees Awarded at the University Of Missouri, July 1, 1981 Through June 30, 2002

|                        |        |        |               |        |        |        |               |         |               |              |                 |                |                         |              |        |                |               |             |               |               | _      | Change i  | n FY2002 Re | elative to |
|------------------------|--------|--------|---------------|--------|--------|--------|---------------|---------|---------------|--------------|-----------------|----------------|-------------------------|--------------|--------|----------------|---------------|-------------|---------------|---------------|--------|-----------|-------------|------------|
|                        | FY     | FY     | FY            | FY     | FY     | FY     | FY            | FY      | FY            | FY           | FY              | FY             | FY                      | FY           | FY     | FY             | FY            | FY          | FY            | FY            | FY     | Annual    | Prior       | Prior      |
| DEGREE                 | 1982   | 1983   | 1984          | 1985   | 1986   | 1987   | 1988          | 1989    | 1990          | 1991         | 1992            | 1993           | 1994                    | 1995         | 1996   | 1997           | 1998          | 1999        | 2000          | 2001          | 2002   | FY2002-01 | 5 Yr Avg    | 10 Yr Avg  |
|                        |        |        |               |        |        |        |               |         | IINIVI        | TRSITS       | Z OF M          | ISSOU          | RI - CC                 | ним          | RTA    |                |               |             |               |               |        |           |             |            |
| Bachelors              | 3,412  | 3,636  | 3,693         | 3,714  | 3,517  | 3,494  | 3,302         | 3,366   | 3,291         | 3,466        | 3,680           | 3,803          | 3,805                   | 3,447        | 3,234  | 3,177          | 3,391         | 3,670       | 3,840         | 3,716         | 3,761  | 1%        | 6%          | 59         |
| Graduate Certificate   | -      | · -    | · -           | _      | _      | _      |               | -       | -             | _            | · -             | _              | _                       | _            | · -    | _              | · -           | _           | -             | -             | 36     | N/A       | N/A         | N/A        |
| First Professional     | 327    | 342    | 327           | 291    | 303    | 324    | 304           | 311     | 307           | 334          | 315             | 287            | 293                     | 302          | 311    | 278            | 292           | 330         | 314           | 315           | 291    | -8%       | -5%         | -49        |
| Masters                | 1,178  | 1,156  | 1,038         | 1,059  | 963    | 929    | 967           | 1,068   | 1,030         | 1,160        | 1,204           | 1,154          | 1,098                   | 1,036        | 1,003  | 987            | 848           | 893         | 905           | 1,004         | 991    | -1%       | 7%          | -29        |
| Education Specialist   | 41     | 36     | 37            | 32     | 43     | 36     | 35            | 34      | 44            | 39           | 33              | 33             | 29                      | 33           | 31     | 32             | 24            | 32          | 12            | 36            | 33     | -8%       | 21%         | 129        |
| Doctorate              | 229    | 222    | 245           | 230    | 202    | 181    | 227           | 236     | 236           | 212          | 258             | 260            | 253                     | 219          | 248    | 264            | 277           | 230         | 256           | 278           | 252    | -9%       | -3%         | -19        |
| Total, All Degrees     | 5,187  | 5,392  | 5,340         | 5,326  | 5,028  | 4,964  | 4,835         | 5,015   | 4,908         | 5,211        | 5,490           | 5,537          | 5,478                   | 5,037        | 4,827  | 4,738          | 4,832         | 5,155       | 5,327         | 5,349         | 5,364  | 0%        | 6%          | 49         |
|                        |        |        |               |        |        |        |               |         | INITYITI      | DETTY        | OF MI           | SSOUR          | T IZAN                  | MCAC C       | TTX/   |                |               |             |               |               |        |           |             |            |
| Bachelors              | 951    | 923    | 927           | 872    | 988    | 1.033  | 1.101         | 1,169   | 1,155         | 1.104        | 1.091           | 3300K<br>1.191 | 1 - KAI<br>1.007        | 1.033        | 973    | 1.024          | 1.001         | 1.138       | 1.045         | 1.081         | 1.221  | 13%       | 15%         | 159        |
| Graduate Certificate   | 23     | 16     | 18            | 17     | 14     | 14     | 18            | 20      | 21            | 20           | 16              | 18             | 26                      | 25           | 21     | 5              | ,             | 23          | 18            | 19            | 8      | <10 cases | <10 cases   | < 10 case  |
| First Professional     | 357    | 382    | 392           | 385    | 338    | 327    | 331           | 327     | 317           | 351          | 325             | 324            | 296                     | 326          | 318    | 318            |               | 364         | 348           | 344           | 359    | 4%        | 7%          | 109        |
| Masters                | 590    | 555    | 518           | 511    | 555    | 503    | 617           | 588     | 658           | 648          | 666             | 673            | 698                     | 620          | 714    | 728            |               | 719         | 674           | 712           | 741    | 4%        | 4%          | 79         |
| Education Specialist   | 26     | 35     | 26            | 29     | 49     | 58     | 47            | 45      | 63            | 61           | 62              | 57             | 50                      | 44           | 54     | 36             |               | 36          | 36            | 52            | 43     | -17%      | 4%          | -9%        |
| Doctorate              | 26     | 23     | 39            | 37     | 43     | 44     | 38            | 41      | 30            | 50           | 53              | 52             | 43                      | 38           | 41     | 52             | 54            | 65          | 63            | 76            | 59     | -22%      | -5%         | 10%        |
| Total, All Degrees     | 1,973  | 1,934  | 1,920         | 1,851  | 1,987  | 1,979  | 2,152         | 2,190   | 2,244         | 2,234        | 2,213           | 2,315          | 2,120                   | 2,086        | 2,121  | 2,163          | 2,161         | 2,345       | 2,184         | 2,284         | 2,431  | 6%        | 9%          | 11%        |
|                        |        |        |               |        |        |        |               |         |               |              |                 |                |                         |              |        |                |               |             |               |               |        |           |             |            |
| Bachelors              | 1,027  | 1.101  | 1.254         | 1,350  | 1,251  | 1.094  | 950           | 892     | UNI<br>792    | VERST<br>702 | TY OF<br>697    | MISSO 756      | - 1 <b>XUQ</b><br>- 808 | ROLLA<br>739 | 717    | 834            | 743           | 779         | 743           | 685           | 742    | 8%        | -2%         | -1%        |
| Graduate Certificate   | 1,027  | 1,101  | 1,234         | 1,330  | 1,231  | 1,054  | 930           | 092     | 192           | 702          | 097             | 730            | - 000                   | 139          | /1/    | 034            | 743           | 119         | 743           | 000           | 22     | N/A       | N/A         | N/A        |
| Professional Devlp.    | 1      | 1      | 1             | 2      | 3      | 0      | 0             | 0       | 1             | 0            | 0               | _              | _                       | _            | _      | _              | _             | _           | _             | -             | -      | N/A       | N/A         | N/A        |
| Masters                | 180    | 269    | 256           | 306    | 286    | 291    | 299           | 271     | 295           | 271          | 298             | 298            | 305                     | 317          | 304    | 332            | 338           | 291         | 317           | 366           | 366    | 0%        | 11%         | 16%        |
| Doctorate              | 16     |        | 22            | 25     | 36     | 44     | 37            | 39      | 52            | 63           | 59              | 58             | 66                      | 60           | 65     | 59             |               | 44          | 46            | 42            | 45     | 7%        | -11%        | -20%       |
| Total, All Degrees     | 1,224  |        | 1,533         | 1,683  | 1,576  | 1,429  | 1,286         | 1,202   | 1,140         | 1,036        | 1,054           | 1,112          | 1,179                   |              | 1,086  |                |               | 1,114       | 1,106         |               | 1,175  | 8%        | 3%          | 5%         |
|                        |        |        |               |        |        |        |               |         |               |              |                 |                |                         |              | •~     |                |               |             |               |               |        |           |             |            |
| Bachelors              | 1,281  | 1,240  | 1,160         | 1,202  | 1,260  | 1,269  | 1,382         | 1,527   | UNIV<br>1,589 | 1,657        | Y OF N<br>1,674 | 1,683          | 1,763                   | 1,680        | 1,587  | 1,673          | 1,663         | 1,707       | 1,695         | 1.777         | 1,887  | 6%        | 11%         | 12%        |
| Graduate Certificate   | 1,201  | 1,240  | 1,100         | 1,202  | 1,200  | 1,209  | 1,362         | 1,327   | 1,309         | 1,037        | 1,074           | 1,005          | 1,703                   | 1,000        | 1,567  | 25             | 20            | 21          | 41            | 56            | 64     | 14%       | 96%         | N/A        |
| First Professional     | _      | _      | 31            | 25     | 30     | 28     | 30            | 42      | 41            | 37           | 39              | 40             | 39                      | 35           | 41     | 37             | 38            | 43          | 44            | 45            | 42     | -7%       | 1%          | 5%         |
| Masters                | 356    | 344    | 289           | 356    | 311    | 352    | 338           | 445     | 380           | 446          | 481             | 470            | 556                     | 524          | 596    | 646            |               | 590         | 507           | 545           | 637    | 17%       | 13%         | 179        |
| Doctorate              | 7      | 9      | 14            | 12     | 15     | 13     | 19            | 18      | 23            | 28           | 25              | 19             | 16                      | 24           | 25     | 29             | 34            | 30          | 38            | 33            | 45     | 36%       | 37%         | 65%        |
| Total, All Degrees     | 1,644  | 1,593  | 1.494         | 1,595  | 1,616  | 1,662  | 1,769         | 2,032   | 2,033         | 2,168        | 2,219           | 2,212          | 2,374                   | 2,263        | 2,249  | 2,410          |               | 2,391       | 2.325         | 2,456         | 2.675  | 9%        | 13%         | 159        |
| 1 ottal, 1 III Begrees | 1,0    | 1,000  | 1,.,.         | 1,000  | 1,010  | 1,002  | 1,,,,,        | 2,002   | 2,000         | 2,100        | _,              | -,-1-          | 2,57.                   | 2,200        | _,,    | 2,.10          | 2,2>0         | 2,071       | 2,020         | 2,.50         | 2,070  | 7,0       | 1270        | 107        |
| D 1.1                  |        | < 000  | <b>5</b> 00 : | T 100  | 7.01   |        | . <del></del> | < 0.5 · |               |              |                 | MISSO          |                         |              |        | 6 <b>5</b> 000 | < <b>7</b> 00 | <b>7.20</b> | <b>7.00</b> 2 | <b>5.05</b> ° |        | <b>.</b>  | 624         |            |
| Bachelors              | 6,671  |        | 7,034         | 7,138  | 7,016  | 6,890  | - ,           | 6,954   | 6,827         | 6,929        | 7,142           | 7,433          | 7,383                   | 6,899        | 6,511  | - ,            |               | 7,294       | . ,           | . ,           | 7,611  | 5%        | 8%          | 89         |
| Graduate Certificate   | 23     | 16     | 18            | 17     | 14     | 14     | 18            | 20      | 21            | 20           | 16              | 18             | 26                      | 25           | 21     | 30             |               | 44          | 59            | 75            | 130    | 73%       | 161%        | 2669       |
| First Professional     | 685    | 725    | 751           | 703    | 674    | 679    | 665           | 680     | 666           | 722          | 679             | 651            | 628                     | 663          | 670    | 633            | 630           | 737         | 706           | 704           | 692    | -2%       | 1%          | 39         |
|                        | 2,304  |        | 2,101         | 2,232  | 2,115  | 2,075  | 2,221         | 2,372   | 2,363         | 2,525        | 2,649           | 2,595          | 2,657                   | 2,497        | 2,617  | 2,693          | ,             | 2,493       | ,             | ,             | 2,735  | 4%        | 8%          | 69         |
| Education Specialist   | 67     | 71     | 63            | 61     | 92     | 94     | 82            | 79      | 107           | 100          | 95              | 90             | 79                      | 77           | 85     | 68             |               | 68          | 48            | 88            | 76     | -14%      | 11%         | -19        |
| Doctorate              | 278    | 276    | 320           | 304    | 296    | 282    | 321           | 334     | 341           | 353          | 395             | 389            | 378                     | 341          | 379    | 404            | 426           | 369         | 403           | 429           | 401    | -7%       | -1%         | 2%<br>8%   |
| Total, All Degrees     | 10,028 | 10,312 | 10,287        | 10,455 | 10,207 | 10,034 | 10,042        | 10,439  | 10,325        | 10,649       | 10,976          | 11,176         | 11,151                  | 10,502       | 10,283 | 10,536         | 10,433        | 11,005      | 10,942        | 11,182        | 11,645 | 4%        | 8%          |            |