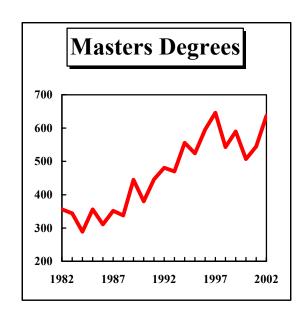

#### **Executive Summary**

This report discusses the annual number of degrees awarded by the University of Missouri System from fiscal year 1981-82 (FY82) through fiscal year 2001-2002 (FY02). The figures and tables of this report display the distribution of awards by campus and level (Table 1), by campus college (Tables 2.1-2.4), and by campus college department (Tables 3.1-3.4). In addition, the long-term trend of degrees awarded is shown graphically by campus (Figure 1) and by degree level within each campus (Figure 2). Degrees awarded are reported by department in the accompanying document *Department Detail Summary*. In all cases, academic degree programs that have moved from one unit to another and units that have moved from one school to another have been reported as if they had always been where they are now. The official annual reporting period is from July 1 to June 30 of the following calendar year. For example, FY02 includes summer and fall graduates from 2001 and the spring graduates of 2002. The data tables of the report show percentage annual change from FY01 to FY02 and FY02 relative to the prior 5-year and 10-year averages. Collectively, these statistics help to communicate whether recent change in production is short or long-term. Please note the axis scale range when considering graphs.

#### The highlights of the report include:

- The University of Missouri System awarded a record 11,645 degrees in FY02, a 4% increase in the number of degrees awarded in FY01. There has been an average 8% increase in the total number of degrees awarded since 1997.
- Both the total number of bachelors and masters degrees awarded since 1997 have increased by 8%.
- From FY01 to FY02 the number of doctorate degrees decreased by 7% and the number of graduate certificates increased by 73%.

## **UNIVERSITY OF MISSOURI - SYSTEM**

Table 1. Degrees Awarded at the University Of Missouri, July 1, 1981 Through June 30, 2002

|                        |        |        |               |        |        |        |               |         |               |              |                 |                |                         |              |        |                |               |             |               |               | _      | Change i  | n FY2002 Re | elative to |
|------------------------|--------|--------|---------------|--------|--------|--------|---------------|---------|---------------|--------------|-----------------|----------------|-------------------------|--------------|--------|----------------|---------------|-------------|---------------|---------------|--------|-----------|-------------|------------|
|                        | FY     | FY     | FY            | FY     | FY     | FY     | FY            | FY      | FY            | FY           | FY              | FY             | FY                      | FY           | FY     | FY             | FY            | FY          | FY            | FY            | FY     | Annual    | Prior       | Prior      |
| DEGREE                 | 1982   | 1983   | 1984          | 1985   | 1986   | 1987   | 1988          | 1989    | 1990          | 1991         | 1992            | 1993           | 1994                    | 1995         | 1996   | 1997           | 1998          | 1999        | 2000          | 2001          | 2002   | FY2002-01 | 5 Yr Avg    | 10 Yr Avg  |
|                        |        |        |               |        |        |        |               |         | IINIVI        | TRSITS       | Z OF M          | ISSOU          | RI - CC                 | ним          | RTA    |                |               |             |               |               |        |           |             |            |
| Bachelors              | 3,412  | 3,636  | 3,693         | 3,714  | 3,517  | 3,494  | 3,302         | 3,366   | 3,291         | 3,466        | 3,680           | 3,803          | 3,805                   | 3,447        | 3,234  | 3,177          | 3,391         | 3,670       | 3,840         | 3,716         | 3,761  | 1%        | 6%          | 59         |
| Graduate Certificate   | -      | · -    | · -           | _      | _      | _      |               | -       | -             | _            | · -             | _              | _                       | _            | · -    | _              | · -           | _           | -             | -             | 36     | N/A       | N/A         | N/A        |
| First Professional     | 327    | 342    | 327           | 291    | 303    | 324    | 304           | 311     | 307           | 334          | 315             | 287            | 293                     | 302          | 311    | 278            | 292           | 330         | 314           | 315           | 291    | -8%       | -5%         | -49        |
| Masters                | 1,178  | 1,156  | 1,038         | 1,059  | 963    | 929    | 967           | 1,068   | 1,030         | 1,160        | 1,204           | 1,154          | 1,098                   | 1,036        | 1,003  | 987            | 848           | 893         | 905           | 1,004         | 991    | -1%       | 7%          | -29        |
| Education Specialist   | 41     | 36     | 37            | 32     | 43     | 36     | 35            | 34      | 44            | 39           | 33              | 33             | 29                      | 33           | 31     | 32             | 24            | 32          | 12            | 36            | 33     | -8%       | 21%         | 129        |
| Doctorate              | 229    | 222    | 245           | 230    | 202    | 181    | 227           | 236     | 236           | 212          | 258             | 260            | 253                     | 219          | 248    | 264            | 277           | 230         | 256           | 278           | 252    | -9%       | -3%         | -19        |
| Total, All Degrees     | 5,187  | 5,392  | 5,340         | 5,326  | 5,028  | 4,964  | 4,835         | 5,015   | 4,908         | 5,211        | 5,490           | 5,537          | 5,478                   | 5,037        | 4,827  | 4,738          | 4,832         | 5,155       | 5,327         | 5,349         | 5,364  | 0%        | 6%          | 49         |
|                        |        |        |               |        |        |        |               |         | INITYITI      | DETTY        | OF MI           | SSOUR          | T IZAN                  | MCAC C       | TTX/   |                |               |             |               |               |        |           |             |            |
| Bachelors              | 951    | 923    | 927           | 872    | 988    | 1.033  | 1.101         | 1,169   | 1,155         | 1.104        | 1.091           | 3300K<br>1.191 | 1 - KAI<br>1.007        | 1.033        | 973    | 1.024          | 1.001         | 1.138       | 1.045         | 1.081         | 1.221  | 13%       | 15%         | 159        |
| Graduate Certificate   | 23     | 16     | 18            | 17     | 14     | 14     | 18            | 20      | 21            | 20           | 16              | 18             | 26                      | 25           | 21     | 5              | ,             | 23          | 18            | 19            | 8      | <10 cases | <10 cases   | < 10 case  |
| First Professional     | 357    | 382    | 392           | 385    | 338    | 327    | 331           | 327     | 317           | 351          | 325             | 324            | 296                     | 326          | 318    | 318            |               | 364         | 348           | 344           | 359    | 4%        | 7%          | 109        |
| Masters                | 590    | 555    | 518           | 511    | 555    | 503    | 617           | 588     | 658           | 648          | 666             | 673            | 698                     | 620          | 714    | 728            |               | 719         | 674           | 712           | 741    | 4%        | 4%          | 79         |
| Education Specialist   | 26     | 35     | 26            | 29     | 49     | 58     | 47            | 45      | 63            | 61           | 62              | 57             | 50                      | 44           | 54     | 36             |               | 36          | 36            | 52            | 43     | -17%      | 4%          | -9%        |
| Doctorate              | 26     | 23     | 39            | 37     | 43     | 44     | 38            | 41      | 30            | 50           | 53              | 52             | 43                      | 38           | 41     | 52             | 54            | 65          | 63            | 76            | 59     | -22%      | -5%         | 10%        |
| Total, All Degrees     | 1,973  | 1,934  | 1,920         | 1,851  | 1,987  | 1,979  | 2,152         | 2,190   | 2,244         | 2,234        | 2,213           | 2,315          | 2,120                   | 2,086        | 2,121  | 2,163          | 2,161         | 2,345       | 2,184         | 2,284         | 2,431  | 6%        | 9%          | 11%        |
|                        |        |        |               |        |        |        |               |         |               |              |                 |                |                         |              |        |                |               |             |               |               |        |           |             |            |
| Bachelors              | 1,027  | 1.101  | 1.254         | 1,350  | 1,251  | 1.094  | 950           | 892     | UNI<br>792    | VERST<br>702 | TY OF<br>697    | MISSO 756      | - 1 <b>XUQ</b><br>- 808 | ROLLA<br>739 | 717    | 834            | 743           | 779         | 743           | 685           | 742    | 8%        | -2%         | -1%        |
| Graduate Certificate   | 1,027  | 1,101  | 1,234         | 1,330  | 1,231  | 1,054  | 930           | 092     | 192           | 702          | 097             | 730            | - 000                   | 139          | /1/    | 034            | 743           | 119         | 743           | 000           | 22     | N/A       | N/A         | N/A        |
| Professional Devlp.    | 1      | 1      | 1             | 2      | 3      | 0      | 0             | 0       | 1             | 0            | 0               | _              | _                       | _            | _      | _              | _             | _           | _             | -             | -      | N/A       | N/A         | N/A        |
| Masters                | 180    | 269    | 256           | 306    | 286    | 291    | 299           | 271     | 295           | 271          | 298             | 298            | 305                     | 317          | 304    | 332            | 338           | 291         | 317           | 366           | 366    | 0%        | 11%         | 16%        |
| Doctorate              | 16     |        | 22            | 25     | 36     | 44     | 37            | 39      | 52            | 63           | 59              | 58             | 66                      | 60           | 65     | 59             |               | 44          | 46            | 42            | 45     | 7%        | -11%        | -20%       |
| Total, All Degrees     | 1,224  |        | 1,533         | 1,683  | 1,576  | 1,429  | 1,286         | 1,202   | 1,140         | 1,036        | 1,054           | 1,112          | 1,179                   |              | 1,086  |                |               | 1,114       | 1,106         |               | 1,175  | 8%        | 3%          | 5%         |
|                        |        |        |               |        |        |        |               |         |               |              |                 |                |                         |              | •~     |                |               |             |               |               |        |           |             |            |
| Bachelors              | 1,281  | 1,240  | 1,160         | 1,202  | 1,260  | 1,269  | 1,382         | 1,527   | UNIV<br>1,589 | 1,657        | Y OF N<br>1,674 | 1,683          | 1,763                   | 1,680        | 1,587  | 1,673          | 1,663         | 1,707       | 1,695         | 1.777         | 1,887  | 6%        | 11%         | 12%        |
| Graduate Certificate   | 1,201  | 1,240  | 1,100         | 1,202  | 1,200  | 1,209  | 1,362         | 1,327   | 1,309         | 1,037        | 1,074           | 1,005          | 1,703                   | 1,000        | 1,567  | 25             | 20            | 21          | 41            | 56            | 64     | 14%       | 96%         | N/A        |
| First Professional     | _      | _      | 31            | 25     | 30     | 28     | 30            | 42      | 41            | 37           | 39              | 40             | 39                      | 35           | 41     | 37             | 38            | 43          | 44            | 45            | 42     | -7%       | 1%          | 5%         |
| Masters                | 356    | 344    | 289           | 356    | 311    | 352    | 338           | 445     | 380           | 446          | 481             | 470            | 556                     | 524          | 596    | 646            |               | 590         | 507           | 545           | 637    | 17%       | 13%         | 179        |
| Doctorate              | 7      | 9      | 14            | 12     | 15     | 13     | 19            | 18      | 23            | 28           | 25              | 19             | 16                      | 24           | 25     | 29             | 34            | 30          | 38            | 33            | 45     | 36%       | 37%         | 65%        |
| Total, All Degrees     | 1,644  | 1,593  | 1.494         | 1,595  | 1,616  | 1,662  | 1,769         | 2,032   | 2,033         | 2,168        | 2,219           | 2,212          | 2,374                   | 2,263        | 2,249  | 2,410          |               | 2,391       | 2.325         | 2,456         | 2.675  | 9%        | 13%         | 159        |
| 1 ottal, 1 III Begrees | 1,0    | 1,000  | 1,.,.         | 1,000  | 1,010  | 1,002  | 1,,,,,        | 2,002   | 2,000         | 2,100        | _,              | -,-1-          | 2,57.                   | 2,200        | _,,    | 2,.10          | 2,2>0         | 2,071       | 2,020         | 2,.50         | 2,070  | 7,0       | 1270        | 107        |
| D 1.1                  |        | < 000  | <b>5</b> 00 : | T 100  | 7.01   |        | . <del></del> | < 0.5 · |               |              |                 | MISSO          |                         |              |        | 6 <b>5</b> 000 | < <b>7</b> 00 | <b>7.20</b> | <b>7.00</b> 2 | <b>5.05</b> ° |        | <b>.</b>  | 624         |            |
| Bachelors              | 6,671  |        | 7,034         | 7,138  | 7,016  | 6,890  | - ,           | 6,954   | 6,827         | 6,929        | 7,142           | 7,433          | 7,383                   | 6,899        | 6,511  | - ,            |               | 7,294       | . ,           | . ,           | 7,611  | 5%        | 8%          | 89         |
| Graduate Certificate   | 23     | 16     | 18            | 17     | 14     | 14     | 18            | 20      | 21            | 20           | 16              | 18             | 26                      | 25           | 21     | 30             |               | 44          | 59            | 75            | 130    | 73%       | 161%        | 2669       |
| First Professional     | 685    | 725    | 751           | 703    | 674    | 679    | 665           | 680     | 666           | 722          | 679             | 651            | 628                     | 663          | 670    | 633            | 630           | 737         | 706           | 704           | 692    | -2%       | 1%          | 39         |
|                        | 2,304  |        | 2,101         | 2,232  | 2,115  | 2,075  | 2,221         | 2,372   | 2,363         | 2,525        | 2,649           | 2,595          | 2,657                   | 2,497        | 2,617  | 2,693          | ,             | 2,493       | ,             | ,             | 2,735  | 4%        | 8%          | 69         |
| Education Specialist   | 67     | 71     | 63            | 61     | 92     | 94     | 82            | 79      | 107           | 100          | 95              | 90             | 79                      | 77           | 85     | 68             |               | 68          | 48            | 88            | 76     | -14%      | 11%         | -19        |
| Doctorate              | 278    | 276    | 320           | 304    | 296    | 282    | 321           | 334     | 341           | 353          | 395             | 389            | 378                     | 341          | 379    | 404            | 426           | 369         | 403           | 429           | 401    | -7%       | -1%         | 2%<br>8%   |
| Total, All Degrees     | 10,028 | 10,312 | 10,287        | 10,455 | 10,207 | 10,034 | 10,042        | 10,439  | 10,325        | 10,649       | 10,976          | 11,176         | 11,151                  | 10,502       | 10,283 | 10,536         | 10,433        | 11,005      | 10,942        | 11,182        | 11,645 | 4%        | 8%          |            |