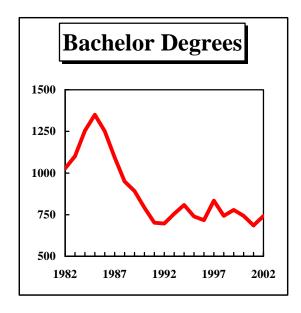

#### **UM-Columbia**

UM-Columbia awarded a total of 5,364 degrees in FY02. Compared to the previous fiscal year, there was a 1% increase in the number of bachelors degrees awarded; 8% decrease in educational specialist degrees; 1% decrease in masters degrees; and a 9% decrease in doctoral degrees (Table 1).

The largest college, Arts and Sciences, awarded a total of 1,605 degrees in FY02. The number of bachelors degrees awarded was 1,405, a 7% increase from FY01. The number of masters degrees awarded also increased by 7%, while the number of doctoral degrees decreased by 18%.

Figure 2: Total Degrees Awarded by Campus

## **UNIVERSITY OF MISSOURI - COLUMBIA**

Figure 2: Total Degrees Awarded by Campus - Continued