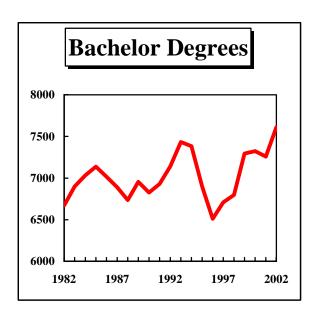

Figure 2: Total Degrees Awarded by Campus

## **UNIVERSITY OF MISSOURI - SYSTEM**

Table 1. Degrees Awarded at the University Of Missouri, July 1, 1981 Through June 30, 2002

|                        |        |        |               |        |        |        |               |         |               |              |                 |                |                         |              |        |                |               |             |               |               | _      | Change i  | n FY2002 Re | elative to |
|------------------------|--------|--------|---------------|--------|--------|--------|---------------|---------|---------------|--------------|-----------------|----------------|-------------------------|--------------|--------|----------------|---------------|-------------|---------------|---------------|--------|-----------|-------------|------------|
|                        | FY     | FY     | FY            | FY     | FY     | FY     | FY            | FY      | FY            | FY           | FY              | FY             | FY                      | FY           | FY     | FY             | FY            | FY          | FY            | FY            | FY     | Annual    | Prior       | Prior      |
| DEGREE                 | 1982   | 1983   | 1984          | 1985   | 1986   | 1987   | 1988          | 1989    | 1990          | 1991         | 1992            | 1993           | 1994                    | 1995         | 1996   | 1997           | 1998          | 1999        | 2000          | 2001          | 2002   | FY2002-01 | 5 Yr Avg    | 10 Yr Avg  |
|                        |        |        |               |        |        |        |               |         | IINIVI        | TRSITS       | Z OF M          | ISSOU          | RI - CC                 | ним          | RTA    |                |               |             |               |               |        |           |             |            |
| Bachelors              | 3,412  | 3,636  | 3,693         | 3,714  | 3,517  | 3,494  | 3,302         | 3,366   | 3,291         | 3,466        | 3,680           | 3,803          | 3,805                   | 3,447        | 3,234  | 3,177          | 3,391         | 3,670       | 3,840         | 3,716         | 3,761  | 1%        | 6%          | 59         |
| Graduate Certificate   | -      | · -    | · -           | _      | _      | _      |               | -       | -             | _            | · -             | _              | _                       | _            | · -    | _              | · -           | _           | -             | -             | 36     | N/A       | N/A         | N/A        |
| First Professional     | 327    | 342    | 327           | 291    | 303    | 324    | 304           | 311     | 307           | 334          | 315             | 287            | 293                     | 302          | 311    | 278            | 292           | 330         | 314           | 315           | 291    | -8%       | -5%         | -49        |
| Masters                | 1,178  | 1,156  | 1,038         | 1,059  | 963    | 929    | 967           | 1,068   | 1,030         | 1,160        | 1,204           | 1,154          | 1,098                   | 1,036        | 1,003  | 987            | 848           | 893         | 905           | 1,004         | 991    | -1%       | 7%          | -29        |
| Education Specialist   | 41     | 36     | 37            | 32     | 43     | 36     | 35            | 34      | 44            | 39           | 33              | 33             | 29                      | 33           | 31     | 32             | 24            | 32          | 12            | 36            | 33     | -8%       | 21%         | 129        |
| Doctorate              | 229    | 222    | 245           | 230    | 202    | 181    | 227           | 236     | 236           | 212          | 258             | 260            | 253                     | 219          | 248    | 264            | 277           | 230         | 256           | 278           | 252    | -9%       | -3%         | -19        |
| Total, All Degrees     | 5,187  | 5,392  | 5,340         | 5,326  | 5,028  | 4,964  | 4,835         | 5,015   | 4,908         | 5,211        | 5,490           | 5,537          | 5,478                   | 5,037        | 4,827  | 4,738          | 4,832         | 5,155       | 5,327         | 5,349         | 5,364  | 0%        | 6%          | 49         |
|                        |        |        |               |        |        |        |               |         | INITYITI      | DETTY        | OF MI           | SSOUR          | T IZAN                  | MCAC C       | TTX/   |                |               |             |               |               |        |           |             |            |
| Bachelors              | 951    | 923    | 927           | 872    | 988    | 1.033  | 1.101         | 1,169   | 1,155         | 1.104        | 1.091           | 3300K<br>1.191 | 1 - KAI<br>1.007        | 1.033        | 973    | 1.024          | 1.001         | 1.138       | 1.045         | 1.081         | 1.221  | 13%       | 15%         | 159        |
| Graduate Certificate   | 23     | 16     | 18            | 17     | 14     | 14     | 18            | 20      | 21            | 20           | 16              | 18             | 26                      | 25           | 21     | 5              | ,             | 23          | 18            | 19            | 8      | <10 cases | <10 cases   | < 10 case  |
| First Professional     | 357    | 382    | 392           | 385    | 338    | 327    | 331           | 327     | 317           | 351          | 325             | 324            | 296                     | 326          | 318    | 318            |               | 364         | 348           | 344           | 359    | 4%        | 7%          | 109        |
| Masters                | 590    | 555    | 518           | 511    | 555    | 503    | 617           | 588     | 658           | 648          | 666             | 673            | 698                     | 620          | 714    | 728            |               | 719         | 674           | 712           | 741    | 4%        | 4%          | 79         |
| Education Specialist   | 26     | 35     | 26            | 29     | 49     | 58     | 47            | 45      | 63            | 61           | 62              | 57             | 50                      | 44           | 54     | 36             |               | 36          | 36            | 52            | 43     | -17%      | 4%          | -9%        |
| Doctorate              | 26     | 23     | 39            | 37     | 43     | 44     | 38            | 41      | 30            | 50           | 53              | 52             | 43                      | 38           | 41     | 52             | 54            | 65          | 63            | 76            | 59     | -22%      | -5%         | 10%        |
| Total, All Degrees     | 1,973  | 1,934  | 1,920         | 1,851  | 1,987  | 1,979  | 2,152         | 2,190   | 2,244         | 2,234        | 2,213           | 2,315          | 2,120                   | 2,086        | 2,121  | 2,163          | 2,161         | 2,345       | 2,184         | 2,284         | 2,431  | 6%        | 9%          | 11%        |
|                        |        |        |               |        |        |        |               |         |               |              |                 |                |                         |              |        |                |               |             |               |               |        |           |             |            |
| Bachelors              | 1,027  | 1.101  | 1.254         | 1,350  | 1,251  | 1.094  | 950           | 892     | UNI<br>792    | VERST<br>702 | TY OF<br>697    | MISSO 756      | - 1 <b>XUQ</b><br>- 808 | ROLLA<br>739 | 717    | 834            | 743           | 779         | 743           | 685           | 742    | 8%        | -2%         | -1%        |
| Graduate Certificate   | 1,027  | 1,101  | 1,234         | 1,330  | 1,231  | 1,054  | 930           | 092     | 192           | 702          | 097             | 730            | - 000                   | 139          | /1/    | 034            | 743           | 119         | 743           | 000           | 22     | N/A       | N/A         | N/A        |
| Professional Devlp.    | 1      | 1      | 1             | 2      | 3      | 0      | 0             | 0       | 1             | 0            | 0               | _              | _                       | _            | _      | _              | _             | _           | _             | -             | -      | N/A       | N/A         | N/A        |
| Masters                | 180    | 269    | 256           | 306    | 286    | 291    | 299           | 271     | 295           | 271          | 298             | 298            | 305                     | 317          | 304    | 332            | 338           | 291         | 317           | 366           | 366    | 0%        | 11%         | 16%        |
| Doctorate              | 16     |        | 22            | 25     | 36     | 44     | 37            | 39      | 52            | 63           | 59              | 58             | 66                      | 60           | 65     | 59             |               | 44          | 46            | 42            | 45     | 7%        | -11%        | -20%       |
| Total, All Degrees     | 1,224  |        | 1,533         | 1,683  | 1,576  | 1,429  | 1,286         | 1,202   | 1,140         | 1,036        | 1,054           | 1,112          | 1,179                   |              | 1,086  |                |               | 1,114       | 1,106         |               | 1,175  | 8%        | 3%          | 5%         |
|                        |        |        |               |        |        |        |               |         |               |              |                 |                |                         |              | •~     |                |               |             |               |               |        |           |             |            |
| Bachelors              | 1,281  | 1,240  | 1,160         | 1,202  | 1,260  | 1,269  | 1,382         | 1,527   | UNIV<br>1,589 | 1,657        | Y OF N<br>1,674 | 1,683          | 1,763                   | 1,680        | 1,587  | 1,673          | 1,663         | 1,707       | 1,695         | 1.777         | 1,887  | 6%        | 11%         | 12%        |
| Graduate Certificate   | 1,201  | 1,240  | 1,100         | 1,202  | 1,200  | 1,209  | 1,362         | 1,327   | 1,309         | 1,037        | 1,074           | 1,005          | 1,703                   | 1,000        | 1,567  | 25             | 20            | 21          | 41            | 56            | 64     | 14%       | 96%         | N/A        |
| First Professional     | _      | _      | 31            | 25     | 30     | 28     | 30            | 42      | 41            | 37           | 39              | 40             | 39                      | 35           | 41     | 37             | 38            | 43          | 44            | 45            | 42     | -7%       | 1%          | 5%         |
| Masters                | 356    | 344    | 289           | 356    | 311    | 352    | 338           | 445     | 380           | 446          | 481             | 470            | 556                     | 524          | 596    | 646            |               | 590         | 507           | 545           | 637    | 17%       | 13%         | 179        |
| Doctorate              | 7      | 9      | 14            | 12     | 15     | 13     | 19            | 18      | 23            | 28           | 25              | 19             | 16                      | 24           | 25     | 29             | 34            | 30          | 38            | 33            | 45     | 36%       | 37%         | 65%        |
| Total, All Degrees     | 1,644  | 1,593  | 1.494         | 1,595  | 1,616  | 1,662  | 1,769         | 2,032   | 2,033         | 2,168        | 2,219           | 2,212          | 2,374                   | 2,263        | 2,249  | 2,410          |               | 2,391       | 2.325         | 2,456         | 2.675  | 9%        | 13%         | 159        |
| 1 ottal, 1 III Begrees | 1,0    | 1,000  | 1,.,.         | 1,000  | 1,010  | 1,002  | 1,,,,,        | 2,002   | 2,000         | 2,100        | _,              | -,-1-          | 2,57.                   | 2,200        | _,,    | 2,.10          | 2,2>0         | 2,071       | 2,020         | 2,.50         | 2,070  | 7,0       | 1270        | 107        |
| D 1.1                  |        | < 000  | <b>5</b> 00 : | T 100  | 7.01   |        | . <del></del> | < 0.5 · |               |              |                 | MISSO          |                         |              |        | 6 <b>5</b> 000 | < <b>7</b> 00 | <b>7.20</b> | <b>7.00</b> 2 | <b>5.05</b> ° |        | <b>.</b>  | 624         |            |
| Bachelors              | 6,671  |        | 7,034         | 7,138  | 7,016  | 6,890  | - ,           | 6,954   | 6,827         | 6,929        | 7,142           | 7,433          | 7,383                   | 6,899        | 6,511  | - ,            |               | 7,294       | . ,           | . ,           | 7,611  | 5%        | 8%          | 89         |
| Graduate Certificate   | 23     | 16     | 18            | 17     | 14     | 14     | 18            | 20      | 21            | 20           | 16              | 18             | 26                      | 25           | 21     | 30             |               | 44          | 59            | 75            | 130    | 73%       | 161%        | 2669       |
| First Professional     | 685    | 725    | 751           | 703    | 674    | 679    | 665           | 680     | 666           | 722          | 679             | 651            | 628                     | 663          | 670    | 633            | 630           | 737         | 706           | 704           | 692    | -2%       | 1%          | 39         |
|                        | 2,304  |        | 2,101         | 2,232  | 2,115  | 2,075  | 2,221         | 2,372   | 2,363         | 2,525        | 2,649           | 2,595          | 2,657                   | 2,497        | 2,617  | 2,693          | ,             | 2,493       | ,             | ,             | 2,735  | 4%        | 8%          | 69         |
| Education Specialist   | 67     | 71     | 63            | 61     | 92     | 94     | 82            | 79      | 107           | 100          | 95              | 90             | 79                      | 77           | 85     | 68             |               | 68          | 48            | 88            | 76     | -14%      | 11%         | -19        |
| Doctorate              | 278    | 276    | 320           | 304    | 296    | 282    | 321           | 334     | 341           | 353          | 395             | 389            | 378                     | 341          | 379    | 404            | 426           | 369         | 403           | 429           | 401    | -7%       | -1%         | 2%<br>8%   |
| Total, All Degrees     | 10,028 | 10,312 | 10,287        | 10,455 | 10,207 | 10,034 | 10,042        | 10,439  | 10,325        | 10,649       | 10,976          | 11,176         | 11,151                  | 10,502       | 10,283 | 10,536         | 10,433        | 11,005      | 10,942        | 11,182        | 11,645 | 4%        | 8%          |            |