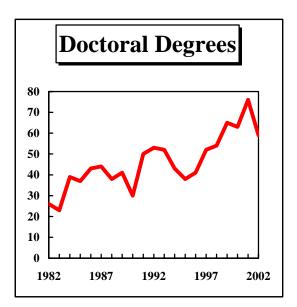

#### **UM-Columbia**

UM-Columbia awarded a total of 5,364 degrees in FY02. Compared to the previous fiscal year, there was a 1% increase in the number of bachelors degrees awarded; 8% decrease in educational specialist degrees; 1% decrease in masters degrees; and a 9% decrease in doctoral degrees (Table 1).

The largest college, Arts and Sciences, awarded a total of 1,605 degrees in FY02. The number of bachelors degrees awarded was 1,405, a 7% increase from FY01. The number of masters degrees awarded also increased by 7%, while the number of doctoral degrees decreased by 18%.

Figure 2: Total Degrees Awarded by Campus

## **UNIVERSITY OF MISSOURI - COLUMBIA**

Figure 2: Total Degrees Awarded by Campus - Continued