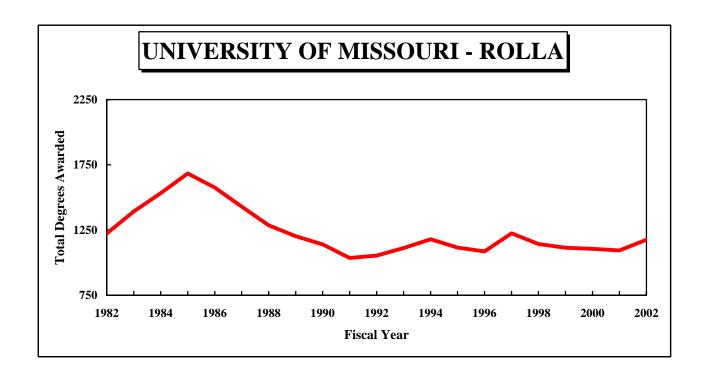

#### **UM-Rolla**

Total degrees awarded at UM-Rolla (1,175) increased by 8% from FY01 to FY02 (Table 1).

The number of degrees awarded in Arts and Sciences was down by 9% in FY02 due to a sharp decrease in both bachelors and masters degrees awarded. The number of doctoral degrees awarded during FY02 (16) increased by 60%.

Degree production in the School of Engineering increased by 11% in FY02. This increase can be attributed to a 12% increase in the number of bachelors degrees and 3% increase in the number of masters degrees awarded during FY02.

The new School of Management and Information Systems awarded 20 bachelors degrees in FY02.

The School of Mines and Metallurgy awarded 163 degrees in FY02, an increase of 3% from FY01.

## **UNIVERSITY OF MISSOURI - ROLLA**

Figure 2: Total Degrees Awarded by Campus - Continued