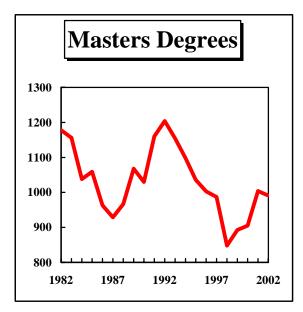

#### The highlights of the report include:

- The University of Missouri System awarded a record 11,645 degrees in FY02, a 4% increase in the number of degrees awarded in FY01. There has been an average 8% increase in the total number of degrees awarded since 1997.
- Both the total number of bachelors and masters degrees awarded since 1997 have increased by 8%.
- From FY01 to FY02 the number of doctorate degrees decreased by 7% and the number of graduate certificates increased by 73%.

Figure 2: Total Degrees Awarded by Campus