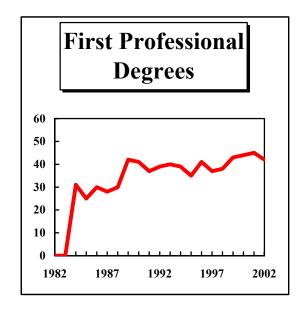

#### **Executive Summary**

This report discusses the annual number of degrees awarded by the University of Missouri System from fiscal year 1981-82 (FY82) through fiscal year 2001-2002 (FY02). The figures and tables of this report display the distribution of awards by campus and level (Table 1), by campus college (Tables 2.1-2.4), and by campus college department (Tables 3.1-3.4). In addition, the long-term trend of degrees awarded is shown graphically by campus (Figure 1) and by degree level within each campus (Figure 2). Degrees awarded are reported by department in the accompanying document *Department Detail Summary*. In all cases, academic degree programs that have moved from one unit to another and units that have moved from one school to another have been reported as if they had always been where they are now. The official annual reporting period is from July 1 to June 30 of the following calendar year. For example, FY02 includes summer and fall graduates from 2001 and the spring graduates of 2002. The data tables of the report show percentage annual change from FY01 to FY02 and FY02 relative to the prior 5-year and 10-year averages. Collectively, these statistics help to communicate whether recent change in production is short or long-term. Please note the axis scale range when considering graphs.

## **UNIVERSITY OF MISSOURI - SYSTEM**

Table 1. Degrees Awarded at the University Of Missouri, July 1, 1981 Through June 30, 2002

|                        |        |        |               |        |        |        |               |         |               |              |                 |                |                         |              |        |                |               |             |               |               | _      | Change i  | n FY2002 Re | elative to |
|------------------------|--------|--------|---------------|--------|--------|--------|---------------|---------|---------------|--------------|-----------------|----------------|-------------------------|--------------|--------|----------------|---------------|-------------|---------------|---------------|--------|-----------|-------------|------------|
|                        | FY     | FY     | FY            | FY     | FY     | FY     | FY            | FY      | FY            | FY           | FY              | FY             | FY                      | FY           | FY     | FY             | FY            | FY          | FY            | FY            | FY     | Annual    | Prior       | Prior      |
| DEGREE                 | 1982   | 1983   | 1984          | 1985   | 1986   | 1987   | 1988          | 1989    | 1990          | 1991         | 1992            | 1993           | 1994                    | 1995         | 1996   | 1997           | 1998          | 1999        | 2000          | 2001          | 2002   | FY2002-01 | 5 Yr Avg    | 10 Yr Avg  |
|                        |        |        |               |        |        |        |               |         | IINIVI        | TRSITS       | Z OF M          | ISSOU          | RI - CC                 | ним          | RTA    |                |               |             |               |               |        |           |             |            |
| Bachelors              | 3,412  | 3,636  | 3,693         | 3,714  | 3,517  | 3,494  | 3,302         | 3,366   | 3,291         | 3,466        | 3,680           | 3,803          | 3,805                   | 3,447        | 3,234  | 3,177          | 3,391         | 3,670       | 3,840         | 3,716         | 3,761  | 1%        | 6%          | 59         |
| Graduate Certificate   | -      | · -    | · -           | _      | _      | _      |               | -       | -             | _            | · -             | _              | _                       | _            | · -    | _              | · -           | _           | -             | -             | 36     | N/A       | N/A         | N/A        |
| First Professional     | 327    | 342    | 327           | 291    | 303    | 324    | 304           | 311     | 307           | 334          | 315             | 287            | 293                     | 302          | 311    | 278            | 292           | 330         | 314           | 315           | 291    | -8%       | -5%         | -49        |
| Masters                | 1,178  | 1,156  | 1,038         | 1,059  | 963    | 929    | 967           | 1,068   | 1,030         | 1,160        | 1,204           | 1,154          | 1,098                   | 1,036        | 1,003  | 987            | 848           | 893         | 905           | 1,004         | 991    | -1%       | 7%          | -29        |
| Education Specialist   | 41     | 36     | 37            | 32     | 43     | 36     | 35            | 34      | 44            | 39           | 33              | 33             | 29                      | 33           | 31     | 32             | 24            | 32          | 12            | 36            | 33     | -8%       | 21%         | 129        |
| Doctorate              | 229    | 222    | 245           | 230    | 202    | 181    | 227           | 236     | 236           | 212          | 258             | 260            | 253                     | 219          | 248    | 264            | 277           | 230         | 256           | 278           | 252    | -9%       | -3%         | -19        |
| Total, All Degrees     | 5,187  | 5,392  | 5,340         | 5,326  | 5,028  | 4,964  | 4,835         | 5,015   | 4,908         | 5,211        | 5,490           | 5,537          | 5,478                   | 5,037        | 4,827  | 4,738          | 4,832         | 5,155       | 5,327         | 5,349         | 5,364  | 0%        | 6%          | 49         |
|                        |        |        |               |        |        |        |               |         | INITYITI      | DETTY        | OF MI           | SSOUR          | T IZAN                  | MCAC C       | TTX/   |                |               |             |               |               |        |           |             |            |
| Bachelors              | 951    | 923    | 927           | 872    | 988    | 1.033  | 1.101         | 1,169   | 1,155         | 1.104        | 1.091           | 3300K<br>1.191 | 1 - KAI<br>1.007        | 1.033        | 973    | 1.024          | 1.001         | 1.138       | 1.045         | 1.081         | 1.221  | 13%       | 15%         | 159        |
| Graduate Certificate   | 23     | 16     | 18            | 17     | 14     | 14     | 18            | 20      | 21            | 20           | 16              | 18             | 26                      | 25           | 21     | 5              | ,             | 23          | 18            | 19            | 8      | <10 cases | <10 cases   | < 10 case  |
| First Professional     | 357    | 382    | 392           | 385    | 338    | 327    | 331           | 327     | 317           | 351          | 325             | 324            | 296                     | 326          | 318    | 318            |               | 364         | 348           | 344           | 359    | 4%        | 7%          | 109        |
| Masters                | 590    | 555    | 518           | 511    | 555    | 503    | 617           | 588     | 658           | 648          | 666             | 673            | 698                     | 620          | 714    | 728            |               | 719         | 674           | 712           | 741    | 4%        | 4%          | 79         |
| Education Specialist   | 26     | 35     | 26            | 29     | 49     | 58     | 47            | 45      | 63            | 61           | 62              | 57             | 50                      | 44           | 54     | 36             |               | 36          | 36            | 52            | 43     | -17%      | 4%          | -9%        |
| Doctorate              | 26     | 23     | 39            | 37     | 43     | 44     | 38            | 41      | 30            | 50           | 53              | 52             | 43                      | 38           | 41     | 52             | 54            | 65          | 63            | 76            | 59     | -22%      | -5%         | 10%        |
| Total, All Degrees     | 1,973  | 1,934  | 1,920         | 1,851  | 1,987  | 1,979  | 2,152         | 2,190   | 2,244         | 2,234        | 2,213           | 2,315          | 2,120                   | 2,086        | 2,121  | 2,163          | 2,161         | 2,345       | 2,184         | 2,284         | 2,431  | 6%        | 9%          | 11%        |
|                        |        |        |               |        |        |        |               |         |               |              |                 |                |                         |              |        |                |               |             |               |               |        |           |             |            |
| Bachelors              | 1,027  | 1.101  | 1.254         | 1,350  | 1,251  | 1.094  | 950           | 892     | UNI<br>792    | VERST<br>702 | TY OF<br>697    | MISSO 756      | - 1 <b>XUQ</b><br>- 808 | ROLLA<br>739 | 717    | 834            | 743           | 779         | 743           | 685           | 742    | 8%        | -2%         | -1%        |
| Graduate Certificate   | 1,027  | 1,101  | 1,234         | 1,330  | 1,231  | 1,054  | 930           | 092     | 192           | 702          | 097             | 730            | - 000                   | 139          | /1/    | 034            | 743           | 119         | 743           | 000           | 22     | N/A       | N/A         | N/A        |
| Professional Devlp.    | 1      | 1      | 1             | 2      | 3      | 0      | 0             | 0       | 1             | 0            | 0               | _              | _                       | _            | _      | _              | _             | _           | _             | -             | -      | N/A       | N/A         | N/A        |
| Masters                | 180    | 269    | 256           | 306    | 286    | 291    | 299           | 271     | 295           | 271          | 298             | 298            | 305                     | 317          | 304    | 332            | 338           | 291         | 317           | 366           | 366    | 0%        | 11%         | 16%        |
| Doctorate              | 16     |        | 22            | 25     | 36     | 44     | 37            | 39      | 52            | 63           | 59              | 58             | 66                      | 60           | 65     | 59             |               | 44          | 46            | 42            | 45     | 7%        | -11%        | -20%       |
| Total, All Degrees     | 1,224  |        | 1,533         | 1,683  | 1,576  | 1,429  | 1,286         | 1,202   | 1,140         | 1,036        | 1,054           | 1,112          | 1,179                   |              | 1,086  |                |               | 1,114       | 1,106         |               | 1,175  | 8%        | 3%          | 5%         |
|                        |        |        |               |        |        |        |               |         |               |              |                 |                |                         |              | •~     |                |               |             |               |               |        |           |             |            |
| Bachelors              | 1,281  | 1,240  | 1,160         | 1,202  | 1,260  | 1,269  | 1,382         | 1,527   | UNIV<br>1,589 | 1,657        | Y OF N<br>1,674 | 1,683          | 1,763                   | 1,680        | 1,587  | 1,673          | 1,663         | 1,707       | 1,695         | 1.777         | 1,887  | 6%        | 11%         | 12%        |
| Graduate Certificate   | 1,201  | 1,240  | 1,100         | 1,202  | 1,200  | 1,209  | 1,362         | 1,327   | 1,309         | 1,037        | 1,074           | 1,005          | 1,703                   | 1,000        | 1,567  | 25             | 20            | 21          | 41            | 56            | 64     | 14%       | 96%         | N/A        |
| First Professional     | _      | _      | 31            | 25     | 30     | 28     | 30            | 42      | 41            | 37           | 39              | 40             | 39                      | 35           | 41     | 37             | 38            | 43          | 44            | 45            | 42     | -7%       | 1%          | 5%         |
| Masters                | 356    | 344    | 289           | 356    | 311    | 352    | 338           | 445     | 380           | 446          | 481             | 470            | 556                     | 524          | 596    | 646            |               | 590         | 507           | 545           | 637    | 17%       | 13%         | 179        |
| Doctorate              | 7      | 9      | 14            | 12     | 15     | 13     | 19            | 18      | 23            | 28           | 25              | 19             | 16                      | 24           | 25     | 29             | 34            | 30          | 38            | 33            | 45     | 36%       | 37%         | 65%        |
| Total, All Degrees     | 1,644  | 1,593  | 1.494         | 1,595  | 1,616  | 1,662  | 1,769         | 2,032   | 2,033         | 2,168        | 2,219           | 2,212          | 2,374                   | 2,263        | 2,249  | 2,410          |               | 2,391       | 2.325         | 2,456         | 2.675  | 9%        | 13%         | 159        |
| 1 ottal, 1 III Begrees | 1,0    | 1,000  | 1,.,.         | 1,000  | 1,010  | 1,002  | 1,,,,,        | 2,002   | 2,000         | 2,100        | _,              | -,-1-          | 2,57.                   | 2,200        | _,,    | 2,.10          | 2,2>0         | 2,071       | 2,020         | 2,.50         | 2,070  | 7,0       | 1270        | 107        |
| D 1.1                  |        | < 000  | <b>5</b> 00 : | T 100  | 7.01   |        | . <del></del> | < 0.5 · |               |              |                 | MISSO          |                         |              |        | 6 <b>5</b> 000 | < <b>7</b> 00 | <b>7.20</b> | <b>7.00</b> 2 | <b>5.05</b> ° |        | <b>.</b>  | 624         |            |
| Bachelors              | 6,671  |        | 7,034         | 7,138  | 7,016  | 6,890  | - ,           | 6,954   | 6,827         | 6,929        | 7,142           | 7,433          | 7,383                   | 6,899        | 6,511  | - ,            |               | 7,294       | . ,           | . ,           | 7,611  | 5%        | 8%          | 89         |
| Graduate Certificate   | 23     | 16     | 18            | 17     | 14     | 14     | 18            | 20      | 21            | 20           | 16              | 18             | 26                      | 25           | 21     | 30             |               | 44          | 59            | 75            | 130    | 73%       | 161%        | 2669       |
| First Professional     | 685    | 725    | 751           | 703    | 674    | 679    | 665           | 680     | 666           | 722          | 679             | 651            | 628                     | 663          | 670    | 633            | 630           | 737         | 706           | 704           | 692    | -2%       | 1%          | 39         |
|                        | 2,304  |        | 2,101         | 2,232  | 2,115  | 2,075  | 2,221         | 2,372   | 2,363         | 2,525        | 2,649           | 2,595          | 2,657                   | 2,497        | 2,617  | 2,693          | ,             | 2,493       | ,             | ,             | 2,735  | 4%        | 8%          | 69         |
| Education Specialist   | 67     | 71     | 63            | 61     | 92     | 94     | 82            | 79      | 107           | 100          | 95              | 90             | 79                      | 77           | 85     | 68             |               | 68          | 48            | 88            | 76     | -14%      | 11%         | -19        |
| Doctorate              | 278    | 276    | 320           | 304    | 296    | 282    | 321           | 334     | 341           | 353          | 395             | 389            | 378                     | 341          | 379    | 404            | 426           | 369         | 403           | 429           | 401    | -7%       | -1%         | 2%<br>8%   |
| Total, All Degrees     | 10,028 | 10,312 | 10,287        | 10,455 | 10,207 | 10,034 | 10,042        | 10,439  | 10,325        | 10,649       | 10,976          | 11,176         | 11,151                  | 10,502       | 10,283 | 10,536         | 10,433        | 11,005      | 10,942        | 11,182        | 11,645 | 4%        | 8%          |            |