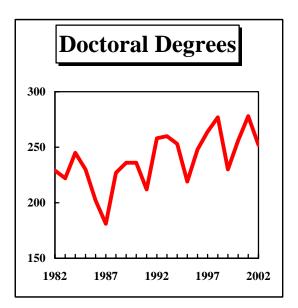

#### **UM-Columbia**

UM-Columbia awarded a total of 5,364 degrees in FY02. Compared to the previous fiscal year, there was a 1% increase in the number of bachelors degrees awarded; 8% decrease in educational specialist degrees; 1% decrease in masters degrees; and a 9% decrease in doctoral degrees (Table 1).

The largest college, Arts and Sciences, awarded a total of 1,605 degrees in FY02. The number of bachelors degrees awarded was 1,405, a 7% increase from FY01. The number of masters degrees awarded also increased by 7%, while the number of doctoral degrees decreased by 18%.

Since FY97, the average total number of degrees awarded by the College of Business has increased by 31%. A total of 738 degrees were awarded in FY02, a 15% increase from FY01. Both the number of bachelors and masters degrees increased by 9% and the number of doctoral degrees increased by 150% from FY01.

The College of Education awarded a total of 617 degrees in FY02. On average, there has been a 4% decrease in the total degrees awarded over the past 5 years and a 10% decrease over the past 10 years. However, there was an 11% increase in the number of masters degrees awarded from FY01 to FY02.

The total number of degrees awarded in the College of Engineering has declined two years in a row. A total of 423 degrees were awarded in FY02, a 7% decrease from FY01. On average, there has been a 12% decrease in the total engineering degrees awarded over the past 5 years and an 18% decrease over the past 10 years.