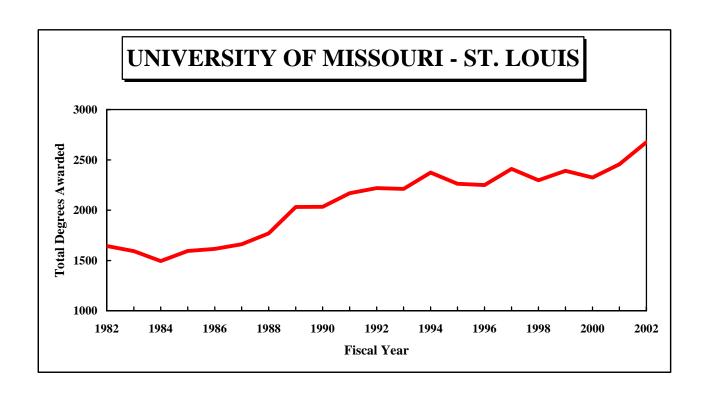

#### **UM-St. Louis**

UM-St. Louis awarded a record 2,675 degrees in FY02 (Table 1). The total degrees awarded over the past 5 years has increased an average of 13% and has increased an average of 15% over the past 10 years.

The College of Arts and Sciences awarded a record 941 degrees in FY02, an increase of 2% from FY01. Over the past 5 years there was an average 11% increase in the total degrees awarded and an average 20% increase in the number of degrees awarded over the past 10 years (Table 2.4).

The School of Business Administration awarded 704 degrees in FY02, an increase of 13% from the previous year. Since FY01 there was a 10% increase in the number of bachelors and 27% increase in the number of masters degrees awarded.

## **UNIVERSITY OF MISSOURI – ST. LOUIS**

Figure 2: Total Degrees Awarded by Campus - Continued