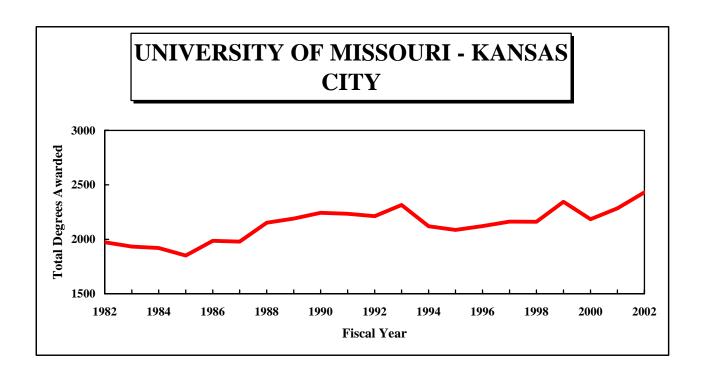

#### **UM-Kansas City**

Total degrees awarded at UM-Kansas City (2,431) increased by 6% from FY01 to FY02 (Table 1).

The College of Arts and Sciences awarded a record 839 degrees in FY02, an increase of 4% from FY01. This record is attributed to a 7% increase in the number of bachelors degrees awarded (703). The number of masters degrees awarded decreased 8% from FY01 and decreased an average of 6% over the past five years. Over the past 10 years, the total number of degrees awarded in the College of Arts and Sciences increased an average of 19% (Table 2.2).

## **UNIVERSITY OF MISSOURI - KANSAS CITY**

Figure 2: Total Degrees Awarded by Campus - Continued