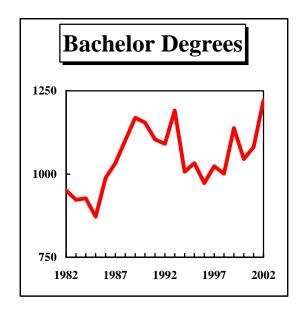

#### The highlights of the report include:

- The University of Missouri System awarded a record 11,645 degrees in FY02, a 4% increase in the number of degrees awarded in FY01. There has been an average 8% increase in the total number of degrees awarded since 1997.
- Both the total number of bachelors and masters degrees awarded since 1997 have increased by 8%.
- From FY01 to FY02 the number of doctorate degrees decreased by 7% and the number of graduate certificates increased by 73%.

#### **UM-Columbia**

UM-Columbia awarded a total of 5,364 degrees in FY02. Compared to the previous fiscal year, there was a 1% increase in the number of bachelors degrees awarded; 8% decrease in educational specialist degrees; 1% decrease in masters degrees; and a 9% decrease in doctoral degrees (Table 1).

The largest college, Arts and Sciences, awarded a total of 1,605 degrees in FY02. The number of bachelors degrees awarded was 1,405, a 7% increase from FY01. The number of masters degrees awarded also increased by 7%, while the number of doctoral degrees decreased by 18%.

Since FY97, the average total number of degrees awarded by the College of Business has increased by 31%. A total of 738 degrees were awarded in FY02, a 15% increase from FY01. Both the number of bachelors and masters degrees increased by 9% and the number of doctoral degrees increased by 150% from FY01.