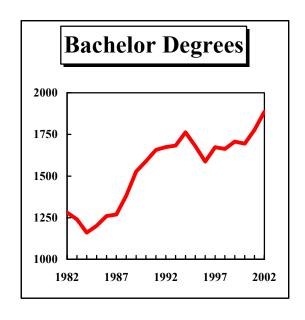

#### **Executive Summary**

This report discusses the annual number of degrees awarded by the University of Missouri System from fiscal year 1981-82 (FY82) through fiscal year 2001-2002 (FY02). The figures and tables of this report display the distribution of awards by campus and level (Table 1), by campus college (Tables 2.1-2.4), and by campus college department (Tables 3.1-3.4). In addition, the long-term trend of degrees awarded is shown graphically by campus (Figure 1) and by degree level within each campus (Figure 2). Degrees awarded are reported by department in the accompanying document *Department Detail Summary*. In all cases, academic degree programs that have moved from one unit to another and units that have moved from one school to another have been reported as if they had always been where they are now. The official annual reporting period is from July 1 to June 30 of the following calendar year. For example, FY02 includes summer and fall graduates from 2001 and the spring graduates of 2002. The data tables of the report show percentage annual change from FY01 to FY02 and FY02 relative to the prior 5-year and 10-year averages. Collectively, these statistics help to communicate whether recent change in production is short or long-term. Please note the axis scale range when considering graphs.

#### The highlights of the report include:

- The University of Missouri System awarded a record 11,645 degrees in FY02, a 4% increase in the number of degrees awarded in FY01. There has been an average 8% increase in the total number of degrees awarded since 1997.
- Both the total number of bachelors and masters degrees awarded since 1997 have increased by 8%.
- From FY01 to FY02 the number of doctorate degrees decreased by 7% and the number of graduate certificates increased by 73%.

## **UNIVERSITY OF MISSOURI - SYSTEM**

Table 1. Degrees Awarded at the University Of Missouri, July 1, 1981 Through June 30, 2002

|                        |        |        |               |        |        |        |               |         |               |              |                 |                |                         |              |        |                |               |             |               |               | _      | Change i  | n FY2002 Re | elative to |
|------------------------|--------|--------|---------------|--------|--------|--------|---------------|---------|---------------|--------------|-----------------|----------------|-------------------------|--------------|--------|----------------|---------------|-------------|---------------|---------------|--------|-----------|-------------|------------|
|                        | FY     | FY     | FY            | FY     | FY     | FY     | FY            | FY      | FY            | FY           | FY              | FY             | FY                      | FY           | FY     | FY             | FY            | FY          | FY            | FY            | FY     | Annual    | Prior       | Prior      |
| DEGREE                 | 1982   | 1983   | 1984          | 1985   | 1986   | 1987   | 1988          | 1989    | 1990          | 1991         | 1992            | 1993           | 1994                    | 1995         | 1996   | 1997           | 1998          | 1999        | 2000          | 2001          | 2002   | FY2002-01 | 5 Yr Avg    | 10 Yr Avg  |
|                        |        |        |               |        |        |        |               |         | IINIVI        | TRSITS       | Z OF M          | ISSOU          | RI - CC                 | ним          | RTA    |                |               |             |               |               |        |           |             |            |
| Bachelors              | 3,412  | 3,636  | 3,693         | 3,714  | 3,517  | 3,494  | 3,302         | 3,366   | 3,291         | 3,466        | 3,680           | 3,803          | 3,805                   | 3,447        | 3,234  | 3,177          | 3,391         | 3,670       | 3,840         | 3,716         | 3,761  | 1%        | 6%          | 59         |
| Graduate Certificate   | -      | · -    | · -           | _      | _      | _      |               | -       | -             | _            | · -             | _              | _                       | _            | · -    | _              | · -           | _           | -             | -             | 36     | N/A       | N/A         | N/A        |
| First Professional     | 327    | 342    | 327           | 291    | 303    | 324    | 304           | 311     | 307           | 334          | 315             | 287            | 293                     | 302          | 311    | 278            | 292           | 330         | 314           | 315           | 291    | -8%       | -5%         | -49        |
| Masters                | 1,178  | 1,156  | 1,038         | 1,059  | 963    | 929    | 967           | 1,068   | 1,030         | 1,160        | 1,204           | 1,154          | 1,098                   | 1,036        | 1,003  | 987            | 848           | 893         | 905           | 1,004         | 991    | -1%       | 7%          | -29        |
| Education Specialist   | 41     | 36     | 37            | 32     | 43     | 36     | 35            | 34      | 44            | 39           | 33              | 33             | 29                      | 33           | 31     | 32             | 24            | 32          | 12            | 36            | 33     | -8%       | 21%         | 129        |
| Doctorate              | 229    | 222    | 245           | 230    | 202    | 181    | 227           | 236     | 236           | 212          | 258             | 260            | 253                     | 219          | 248    | 264            | 277           | 230         | 256           | 278           | 252    | -9%       | -3%         | -19        |
| Total, All Degrees     | 5,187  | 5,392  | 5,340         | 5,326  | 5,028  | 4,964  | 4,835         | 5,015   | 4,908         | 5,211        | 5,490           | 5,537          | 5,478                   | 5,037        | 4,827  | 4,738          | 4,832         | 5,155       | 5,327         | 5,349         | 5,364  | 0%        | 6%          | 49         |
|                        |        |        |               |        |        |        |               |         | INITYITI      | DETTY        | OF MI           | SSOUR          | T IZAN                  | MCAC C       | TTX/   |                |               |             |               |               |        |           |             |            |
| Bachelors              | 951    | 923    | 927           | 872    | 988    | 1.033  | 1.101         | 1,169   | 1,155         | 1.104        | 1.091           | 3300K<br>1.191 | 1 - KAI<br>1.007        | 1.033        | 973    | 1.024          | 1.001         | 1.138       | 1.045         | 1.081         | 1.221  | 13%       | 15%         | 159        |
| Graduate Certificate   | 23     | 16     | 18            | 17     | 14     | 14     | 18            | 20      | 21            | 20           | 16              | 18             | 26                      | 25           | 21     | 5              | ,             | 23          | 18            | 19            | 8      | <10 cases | <10 cases   | < 10 case  |
| First Professional     | 357    | 382    | 392           | 385    | 338    | 327    | 331           | 327     | 317           | 351          | 325             | 324            | 296                     | 326          | 318    | 318            |               | 364         | 348           | 344           | 359    | 4%        | 7%          | 109        |
| Masters                | 590    | 555    | 518           | 511    | 555    | 503    | 617           | 588     | 658           | 648          | 666             | 673            | 698                     | 620          | 714    | 728            |               | 719         | 674           | 712           | 741    | 4%        | 4%          | 79         |
| Education Specialist   | 26     | 35     | 26            | 29     | 49     | 58     | 47            | 45      | 63            | 61           | 62              | 57             | 50                      | 44           | 54     | 36             |               | 36          | 36            | 52            | 43     | -17%      | 4%          | -9%        |
| Doctorate              | 26     | 23     | 39            | 37     | 43     | 44     | 38            | 41      | 30            | 50           | 53              | 52             | 43                      | 38           | 41     | 52             | 54            | 65          | 63            | 76            | 59     | -22%      | -5%         | 10%        |
| Total, All Degrees     | 1,973  | 1,934  | 1,920         | 1,851  | 1,987  | 1,979  | 2,152         | 2,190   | 2,244         | 2,234        | 2,213           | 2,315          | 2,120                   | 2,086        | 2,121  | 2,163          | 2,161         | 2,345       | 2,184         | 2,284         | 2,431  | 6%        | 9%          | 11%        |
|                        |        |        |               |        |        |        |               |         |               |              |                 |                |                         |              |        |                |               |             |               |               |        |           |             |            |
| Bachelors              | 1,027  | 1.101  | 1.254         | 1,350  | 1,251  | 1.094  | 950           | 892     | UNI<br>792    | VERST<br>702 | TY OF<br>697    | MISSO 756      | - 1 <b>XUQ</b><br>- 808 | ROLLA<br>739 | 717    | 834            | 743           | 779         | 743           | 685           | 742    | 8%        | -2%         | -1%        |
| Graduate Certificate   | 1,027  | 1,101  | 1,234         | 1,330  | 1,231  | 1,054  | 930           | 092     | 192           | 702          | 097             | 730            | - 000                   | 139          | /1/    | 034            | 743           | 119         | 743           | 000           | 22     | N/A       | N/A         | N/A        |
| Professional Devlp.    | 1      | 1      | 1             | 2      | 3      | 0      | 0             | 0       | 1             | 0            | 0               | _              | _                       | _            | _      | _              | _             | _           | _             | -             | -      | N/A       | N/A         | N/A        |
| Masters                | 180    | 269    | 256           | 306    | 286    | 291    | 299           | 271     | 295           | 271          | 298             | 298            | 305                     | 317          | 304    | 332            | 338           | 291         | 317           | 366           | 366    | 0%        | 11%         | 16%        |
| Doctorate              | 16     |        | 22            | 25     | 36     | 44     | 37            | 39      | 52            | 63           | 59              | 58             | 66                      | 60           | 65     | 59             |               | 44          | 46            | 42            | 45     | 7%        | -11%        | -20%       |
| Total, All Degrees     | 1,224  |        | 1,533         | 1,683  | 1,576  | 1,429  | 1,286         | 1,202   | 1,140         | 1,036        | 1,054           | 1,112          | 1,179                   |              | 1,086  |                |               | 1,114       | 1,106         |               | 1,175  | 8%        | 3%          | 5%         |
|                        |        |        |               |        |        |        |               |         |               |              |                 |                |                         |              | •~     |                |               |             |               |               |        |           |             |            |
| Bachelors              | 1,281  | 1,240  | 1,160         | 1,202  | 1,260  | 1,269  | 1,382         | 1,527   | UNIV<br>1,589 | 1,657        | Y OF N<br>1,674 | 1,683          | 1,763                   | 1,680        | 1,587  | 1,673          | 1,663         | 1,707       | 1,695         | 1.777         | 1,887  | 6%        | 11%         | 12%        |
| Graduate Certificate   | 1,201  | 1,240  | 1,100         | 1,202  | 1,200  | 1,209  | 1,362         | 1,327   | 1,309         | 1,037        | 1,074           | 1,005          | 1,703                   | 1,000        | 1,567  | 25             | 20            | 21          | 41            | 56            | 64     | 14%       | 96%         | N/A        |
| First Professional     | _      | _      | 31            | 25     | 30     | 28     | 30            | 42      | 41            | 37           | 39              | 40             | 39                      | 35           | 41     | 37             | 38            | 43          | 44            | 45            | 42     | -7%       | 1%          | 5%         |
| Masters                | 356    | 344    | 289           | 356    | 311    | 352    | 338           | 445     | 380           | 446          | 481             | 470            | 556                     | 524          | 596    | 646            |               | 590         | 507           | 545           | 637    | 17%       | 13%         | 179        |
| Doctorate              | 7      | 9      | 14            | 12     | 15     | 13     | 19            | 18      | 23            | 28           | 25              | 19             | 16                      | 24           | 25     | 29             | 34            | 30          | 38            | 33            | 45     | 36%       | 37%         | 65%        |
| Total, All Degrees     | 1,644  | 1,593  | 1.494         | 1,595  | 1,616  | 1,662  | 1,769         | 2,032   | 2,033         | 2,168        | 2,219           | 2,212          | 2,374                   | 2,263        | 2,249  | 2,410          |               | 2,391       | 2.325         | 2,456         | 2.675  | 9%        | 13%         | 159        |
| 1 ottal, 1 III Begrees | 1,0    | 1,000  | 1,.,.         | 1,000  | 1,010  | 1,002  | 1,,,,,        | 2,002   | 2,000         | 2,100        | _,              | -,-1-          | 2,57.                   | 2,200        | _,,    | 2,.10          | 2,2>0         | 2,071       | 2,020         | 2,.50         | 2,070  | 7,0       | 1270        | 107        |
| D 1.1                  |        | < 000  | <b>5</b> 00 : | T 100  | 7.01   |        | . <del></del> | < 0.5 · |               |              |                 | MISSO          |                         |              |        | 6 <b>5</b> 000 | < <b>7</b> 00 | <b>7.20</b> | <b>7.00</b> 2 | <b>5.05</b> ° |        | <b>.</b>  | 624         |            |
| Bachelors              | 6,671  |        | 7,034         | 7,138  | 7,016  | 6,890  | - ,           | 6,954   | 6,827         | 6,929        | 7,142           | 7,433          | 7,383                   | 6,899        | 6,511  | - ,            |               | 7,294       | . ,           | . ,           | 7,611  | 5%        | 8%          | 89         |
| Graduate Certificate   | 23     | 16     | 18            | 17     | 14     | 14     | 18            | 20      | 21            | 20           | 16              | 18             | 26                      | 25           | 21     | 30             |               | 44          | 59            | 75            | 130    | 73%       | 161%        | 2669       |
| First Professional     | 685    | 725    | 751           | 703    | 674    | 679    | 665           | 680     | 666           | 722          | 679             | 651            | 628                     | 663          | 670    | 633            | 630           | 737         | 706           | 704           | 692    | -2%       | 1%          | 39         |
|                        | 2,304  |        | 2,101         | 2,232  | 2,115  | 2,075  | 2,221         | 2,372   | 2,363         | 2,525        | 2,649           | 2,595          | 2,657                   | 2,497        | 2,617  | 2,693          | ,             | 2,493       | ,             | ,             | 2,735  | 4%        | 8%          | 69         |
| Education Specialist   | 67     | 71     | 63            | 61     | 92     | 94     | 82            | 79      | 107           | 100          | 95              | 90             | 79                      | 77           | 85     | 68             |               | 68          | 48            | 88            | 76     | -14%      | 11%         | -19        |
| Doctorate              | 278    | 276    | 320           | 304    | 296    | 282    | 321           | 334     | 341           | 353          | 395             | 389            | 378                     | 341          | 379    | 404            | 426           | 369         | 403           | 429           | 401    | -7%       | -1%         | 2%<br>8%   |
| Total, All Degrees     | 10,028 | 10,312 | 10,287        | 10,455 | 10,207 | 10,034 | 10,042        | 10,439  | 10,325        | 10,649       | 10,976          | 11,176         | 11,151                  | 10,502       | 10,283 | 10,536         | 10,433        | 11,005      | 10,942        | 11,182        | 11,645 | 4%        | 8%          |            |