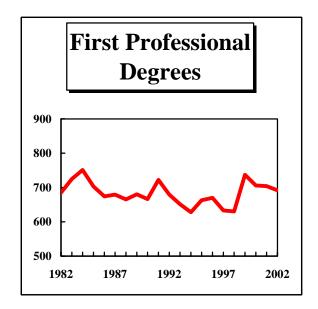

Figure 2: Total Degrees Awarded by Campus

## **UNIVERSITY OF MISSOURI - SYSTEM**

Table 1. Degrees Awarded at the University Of Missouri, July 1, 1981 Through June 30, 2002

|                        |        |        |               |        |        |        |               |         |               |              |                 |                |                         |              |        |                |               |             |               |               | _      | Change i  | n FY2002 Re | elative to |
|------------------------|--------|--------|---------------|--------|--------|--------|---------------|---------|---------------|--------------|-----------------|----------------|-------------------------|--------------|--------|----------------|---------------|-------------|---------------|---------------|--------|-----------|-------------|------------|
|                        | FY     | FY     | FY            | FY     | FY     | FY     | FY            | FY      | FY            | FY           | FY              | FY             | FY                      | FY           | FY     | FY             | FY            | FY          | FY            | FY            | FY     | Annual    | Prior       | Prior      |
| DEGREE                 | 1982   | 1983   | 1984          | 1985   | 1986   | 1987   | 1988          | 1989    | 1990          | 1991         | 1992            | 1993           | 1994                    | 1995         | 1996   | 1997           | 1998          | 1999        | 2000          | 2001          | 2002   | FY2002-01 | 5 Yr Avg    | 10 Yr Avg  |
|                        |        |        |               |        |        |        |               |         | IINIVI        | TRSITS       | Z OF M          | ISSOU          | RI - CC                 | ним          | RTA    |                |               |             |               |               |        |           |             |            |
| Bachelors              | 3,412  | 3,636  | 3,693         | 3,714  | 3,517  | 3,494  | 3,302         | 3,366   | 3,291         | 3,466        | 3,680           | 3,803          | 3,805                   | 3,447        | 3,234  | 3,177          | 3,391         | 3,670       | 3,840         | 3,716         | 3,761  | 1%        | 6%          | 59         |
| Graduate Certificate   | -      | · -    | · -           | _      | _      | _      |               | -       | -             | _            | · -             | _              | _                       | _            | · -    | _              | · -           | _           | -             | -             | 36     | N/A       | N/A         | N/A        |
| First Professional     | 327    | 342    | 327           | 291    | 303    | 324    | 304           | 311     | 307           | 334          | 315             | 287            | 293                     | 302          | 311    | 278            | 292           | 330         | 314           | 315           | 291    | -8%       | -5%         | -49        |
| Masters                | 1,178  | 1,156  | 1,038         | 1,059  | 963    | 929    | 967           | 1,068   | 1,030         | 1,160        | 1,204           | 1,154          | 1,098                   | 1,036        | 1,003  | 987            | 848           | 893         | 905           | 1,004         | 991    | -1%       | 7%          | -29        |
| Education Specialist   | 41     | 36     | 37            | 32     | 43     | 36     | 35            | 34      | 44            | 39           | 33              | 33             | 29                      | 33           | 31     | 32             | 24            | 32          | 12            | 36            | 33     | -8%       | 21%         | 129        |
| Doctorate              | 229    | 222    | 245           | 230    | 202    | 181    | 227           | 236     | 236           | 212          | 258             | 260            | 253                     | 219          | 248    | 264            | 277           | 230         | 256           | 278           | 252    | -9%       | -3%         | -19        |
| Total, All Degrees     | 5,187  | 5,392  | 5,340         | 5,326  | 5,028  | 4,964  | 4,835         | 5,015   | 4,908         | 5,211        | 5,490           | 5,537          | 5,478                   | 5,037        | 4,827  | 4,738          | 4,832         | 5,155       | 5,327         | 5,349         | 5,364  | 0%        | 6%          | 49         |
|                        |        |        |               |        |        |        |               |         | INITYITI      | DETTY        | OF MI           | SSOUR          | T IZAN                  | MCAC C       | TTX/   |                |               |             |               |               |        |           |             |            |
| Bachelors              | 951    | 923    | 927           | 872    | 988    | 1.033  | 1.101         | 1,169   | 1,155         | 1.104        | 1.091           | 3300K<br>1.191 | 1 - KAI<br>1.007        | 1.033        | 973    | 1.024          | 1.001         | 1.138       | 1.045         | 1.081         | 1.221  | 13%       | 15%         | 159        |
| Graduate Certificate   | 23     | 16     | 18            | 17     | 14     | 14     | 18            | 20      | 21            | 20           | 16              | 18             | 26                      | 25           | 21     | 5              | ,             | 23          | 18            | 19            | 8      | <10 cases | <10 cases   | < 10 case  |
| First Professional     | 357    | 382    | 392           | 385    | 338    | 327    | 331           | 327     | 317           | 351          | 325             | 324            | 296                     | 326          | 318    | 318            |               | 364         | 348           | 344           | 359    | 4%        | 7%          | 109        |
| Masters                | 590    | 555    | 518           | 511    | 555    | 503    | 617           | 588     | 658           | 648          | 666             | 673            | 698                     | 620          | 714    | 728            |               | 719         | 674           | 712           | 741    | 4%        | 4%          | 79         |
| Education Specialist   | 26     | 35     | 26            | 29     | 49     | 58     | 47            | 45      | 63            | 61           | 62              | 57             | 50                      | 44           | 54     | 36             |               | 36          | 36            | 52            | 43     | -17%      | 4%          | -9%        |
| Doctorate              | 26     | 23     | 39            | 37     | 43     | 44     | 38            | 41      | 30            | 50           | 53              | 52             | 43                      | 38           | 41     | 52             | 54            | 65          | 63            | 76            | 59     | -22%      | -5%         | 10%        |
| Total, All Degrees     | 1,973  | 1,934  | 1,920         | 1,851  | 1,987  | 1,979  | 2,152         | 2,190   | 2,244         | 2,234        | 2,213           | 2,315          | 2,120                   | 2,086        | 2,121  | 2,163          | 2,161         | 2,345       | 2,184         | 2,284         | 2,431  | 6%        | 9%          | 11%        |
|                        |        |        |               |        |        |        |               |         |               |              |                 |                |                         |              |        |                |               |             |               |               |        |           |             |            |
| Bachelors              | 1,027  | 1.101  | 1.254         | 1,350  | 1,251  | 1.094  | 950           | 892     | UNI<br>792    | VERST<br>702 | TY OF<br>697    | MISSO 756      | - 1 <b>XUQ</b><br>- 808 | ROLLA<br>739 | 717    | 834            | 743           | 779         | 743           | 685           | 742    | 8%        | -2%         | -1%        |
| Graduate Certificate   | 1,027  | 1,101  | 1,234         | 1,330  | 1,231  | 1,054  | 930           | 092     | 192           | 702          | 097             | 730            | - 000                   | 139          | /1/    | 034            | 743           | 119         | 743           | 000           | 22     | N/A       | N/A         | N/A        |
| Professional Devlp.    | 1      | 1      | 1             | 2      | 3      | 0      | 0             | 0       | 1             | 0            | 0               | _              | _                       | _            | _      | _              | _             | _           | _             | -             | -      | N/A       | N/A         | N/A        |
| Masters                | 180    | 269    | 256           | 306    | 286    | 291    | 299           | 271     | 295           | 271          | 298             | 298            | 305                     | 317          | 304    | 332            | 338           | 291         | 317           | 366           | 366    | 0%        | 11%         | 16%        |
| Doctorate              | 16     |        | 22            | 25     | 36     | 44     | 37            | 39      | 52            | 63           | 59              | 58             | 66                      | 60           | 65     | 59             |               | 44          | 46            | 42            | 45     | 7%        | -11%        | -20%       |
| Total, All Degrees     | 1,224  |        | 1,533         | 1,683  | 1,576  | 1,429  | 1,286         | 1,202   | 1,140         | 1,036        | 1,054           | 1,112          | 1,179                   |              | 1,086  |                |               | 1,114       | 1,106         |               | 1,175  | 8%        | 3%          | 5%         |
|                        |        |        |               |        |        |        |               |         |               |              |                 |                |                         |              | •~     |                |               |             |               |               |        |           |             |            |
| Bachelors              | 1,281  | 1,240  | 1,160         | 1,202  | 1,260  | 1,269  | 1,382         | 1,527   | UNIV<br>1,589 | 1,657        | Y OF N<br>1,674 | 1,683          | 1,763                   | 1,680        | 1,587  | 1,673          | 1,663         | 1,707       | 1,695         | 1.777         | 1,887  | 6%        | 11%         | 12%        |
| Graduate Certificate   | 1,201  | 1,240  | 1,100         | 1,202  | 1,200  | 1,209  | 1,362         | 1,327   | 1,309         | 1,037        | 1,074           | 1,005          | 1,703                   | 1,000        | 1,567  | 25             | 20            | 21          | 41            | 56            | 64     | 14%       | 96%         | N/A        |
| First Professional     | _      | _      | 31            | 25     | 30     | 28     | 30            | 42      | 41            | 37           | 39              | 40             | 39                      | 35           | 41     | 37             | 38            | 43          | 44            | 45            | 42     | -7%       | 1%          | 5%         |
| Masters                | 356    | 344    | 289           | 356    | 311    | 352    | 338           | 445     | 380           | 446          | 481             | 470            | 556                     | 524          | 596    | 646            |               | 590         | 507           | 545           | 637    | 17%       | 13%         | 179        |
| Doctorate              | 7      | 9      | 14            | 12     | 15     | 13     | 19            | 18      | 23            | 28           | 25              | 19             | 16                      | 24           | 25     | 29             | 34            | 30          | 38            | 33            | 45     | 36%       | 37%         | 65%        |
| Total, All Degrees     | 1,644  | 1,593  | 1.494         | 1,595  | 1,616  | 1,662  | 1,769         | 2,032   | 2,033         | 2,168        | 2,219           | 2,212          | 2,374                   | 2,263        | 2,249  | 2,410          |               | 2,391       | 2.325         | 2,456         | 2.675  | 9%        | 13%         | 159        |
| 1 ottal, 1 III Begrees | 1,0    | 1,000  | 1,.,.         | 1,000  | 1,010  | 1,002  | 1,,,,,        | 2,002   | 2,000         | 2,100        | _,              | -,-1-          | 2,57.                   | 2,200        | _,,    | 2,.10          | 2,2>0         | 2,071       | 2,020         | 2,.50         | 2,070  | 7,0       | 1270        | 107        |
| D 1.1                  |        | < 000  | <b>5</b> 00 : | T 100  | 7.01   |        | . <del></del> | < 0.5 · |               |              |                 | MISSO          |                         |              |        | 6 <b>5</b> 000 | < <b>7</b> 00 | <b>7.20</b> | <b>7.00</b> 2 | <b>5.05</b> ° |        | <b>.</b>  | 624         |            |
| Bachelors              | 6,671  |        | 7,034         | 7,138  | 7,016  | 6,890  | - ,           | 6,954   | 6,827         | 6,929        | 7,142           | 7,433          | 7,383                   | 6,899        | 6,511  | - ,            |               | 7,294       | . ,           | . ,           | 7,611  | 5%        | 8%          | 89         |
| Graduate Certificate   | 23     | 16     | 18            | 17     | 14     | 14     | 18            | 20      | 21            | 20           | 16              | 18             | 26                      | 25           | 21     | 30             |               | 44          | 59            | 75            | 130    | 73%       | 161%        | 2669       |
| First Professional     | 685    | 725    | 751           | 703    | 674    | 679    | 665           | 680     | 666           | 722          | 679             | 651            | 628                     | 663          | 670    | 633            | 630           | 737         | 706           | 704           | 692    | -2%       | 1%          | 39         |
|                        | 2,304  |        | 2,101         | 2,232  | 2,115  | 2,075  | 2,221         | 2,372   | 2,363         | 2,525        | 2,649           | 2,595          | 2,657                   | 2,497        | 2,617  | 2,693          | ,             | 2,493       | ,             | ,             | 2,735  | 4%        | 8%          | 69         |
| Education Specialist   | 67     | 71     | 63            | 61     | 92     | 94     | 82            | 79      | 107           | 100          | 95              | 90             | 79                      | 77           | 85     | 68             |               | 68          | 48            | 88            | 76     | -14%      | 11%         | -19        |
| Doctorate              | 278    | 276    | 320           | 304    | 296    | 282    | 321           | 334     | 341           | 353          | 395             | 389            | 378                     | 341          | 379    | 404            | 426           | 369         | 403           | 429           | 401    | -7%       | -1%         | 2%<br>8%   |
| Total, All Degrees     | 10,028 | 10,312 | 10,287        | 10,455 | 10,207 | 10,034 | 10,042        | 10,439  | 10,325        | 10,649       | 10,976          | 11,176         | 11,151                  | 10,502       | 10,283 | 10,536         | 10,433        | 11,005      | 10,942        | 11,182        | 11,645 | 4%        | 8%          |            |