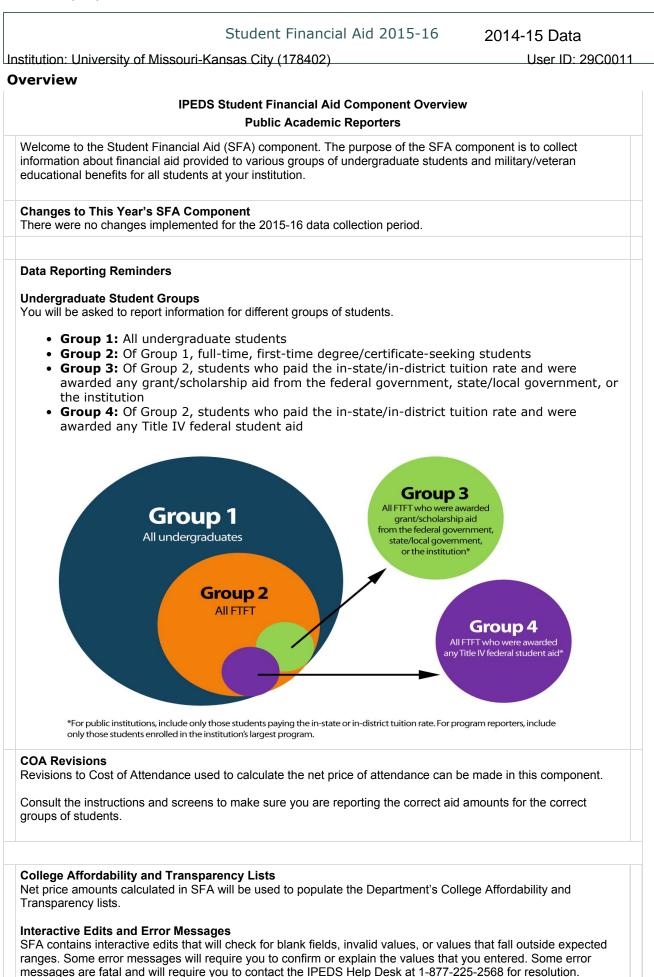

## In the fields below, report the number of students in each of the following groups.

|    |                             | <b>33.</b>                                                                                                                                                                                                                                                |           |                            |
|----|-----------------------------|-----------------------------------------------------------------------------------------------------------------------------------------------------------------------------------------------------------------------------------------------------------|-----------|----------------------------|
|    |                             |                                                                                                                                                                                                                                                           | Fall 2014 | YOUR<br>PRIOR YEAR<br>DATA |
|    |                             |                                                                                                                                                                                                                                                           |           | Fall 2013                  |
| 01 | <b>Grou</b><br>All <u>u</u> | u <b>p 1</b><br><u>ndergraduate</u> students                                                                                                                                                                                                              | 10,453    | 10,227                     |
| 02 | Grou<br>Of th               | up 2<br>lose in Group 1, those who are <u>full-time, first-time</u> degree/certificate-seeking                                                                                                                                                            | 1,057     | 1,060                      |
|    | 02a                         | Of those in Group 2, those who were awarded any <u>Federal Work Study</u> , <u>loans to</u> <u>students</u> , or grant or scholarship aid from the federal government, state/local government, the institution, or other sources known to the institution | 960       | 998                        |
|    | 02b                         | Of those in Group 2, those who were awarded any <u>loans to students</u> or grant or scholarship aid from the federal government, state/local government, or the institution                                                                              | 940       | 973                        |
| 03 | awar                        | up 3<br>lose in Group 2, those who paid the in-state or in-district tuition rate and were<br>rded grant or scholarship aid from the federal government, state/local<br>ernment, or the institution                                                        | 747       | 815                        |
| 04 |                             | up 4<br>lose in Group 2, those who paid the in-state or in-district tuition rate and were<br>rded any <u>Title IV federal student aid</u>                                                                                                                 | 606       | 645                        |