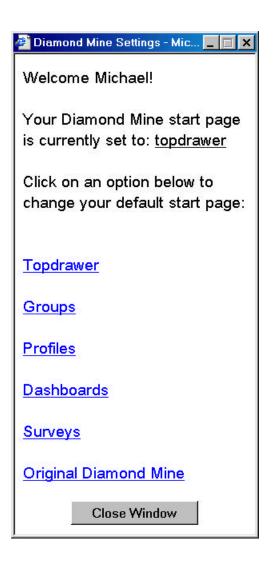

## Setting Your Diamond Mine Default Page

This is the screen you will see when you hit "Settings" from any of the Diamond Mine pages. Using this form, you select which page will be your default start page in Diamond Mine.

Notice that "Original Diamond Mine" is an still an option.