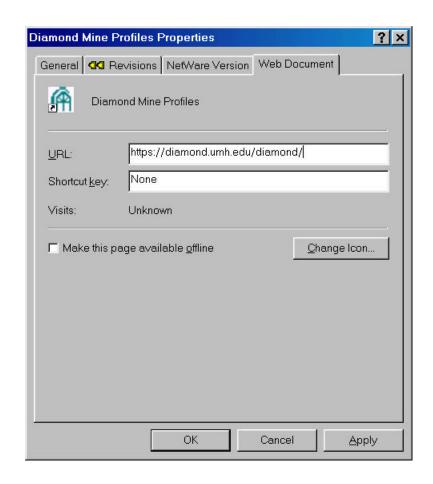

#### **Favorites Shortcut**

If you have already set
Diamond Mine as a favorite,
you will likely need to update
its properties in order to have
it go directly to your choice of
Diamond Mine start pages.

Right click over the shortcut and edit the URL to look like this the image to the right.