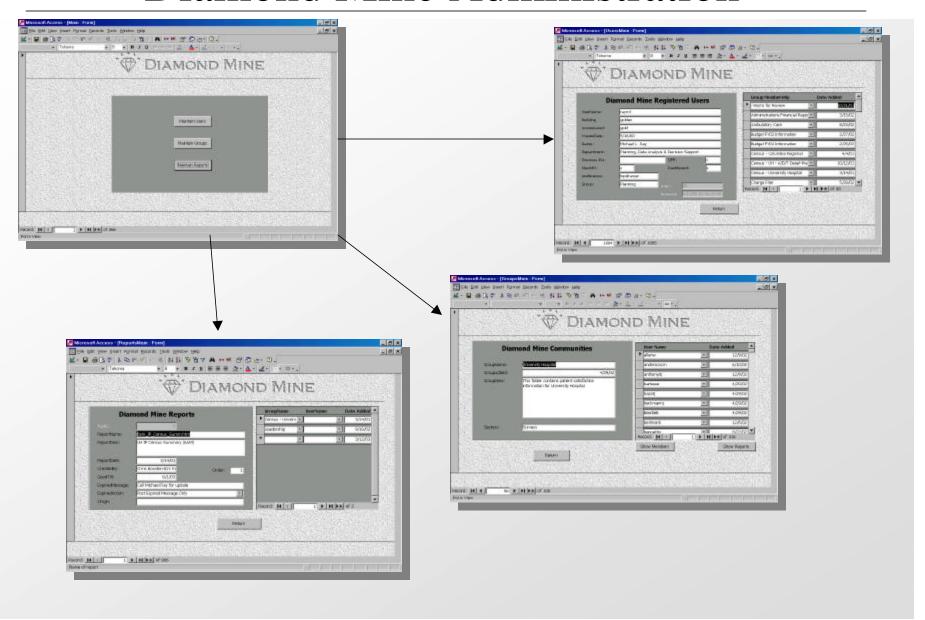

Database driven and easy to maintain

### Current View of Diamond Mine



### New Diamond Mine Interface



# All Reports Still Available in "Groups"



# Try the New Survey Section



## Setting Your Diamond Mine Default Page



This is the screen you will see when you hit "Settings" from any of the Diamond Mine pages. Using this form, you select which page will be your default start page in Diamond Mine.

Notice that "Original Diamond Mine" is an still an option.

#### **Favorites Shortcut**

If you have already set
Diamond Mine as a favorite,
you will likely need to update
its properties in order to have
it go directly to your choice of
Diamond Mine start pages.

Right click over the shortcut and edit the URL to look like this the image to the right.



### Diamond Mine Administration