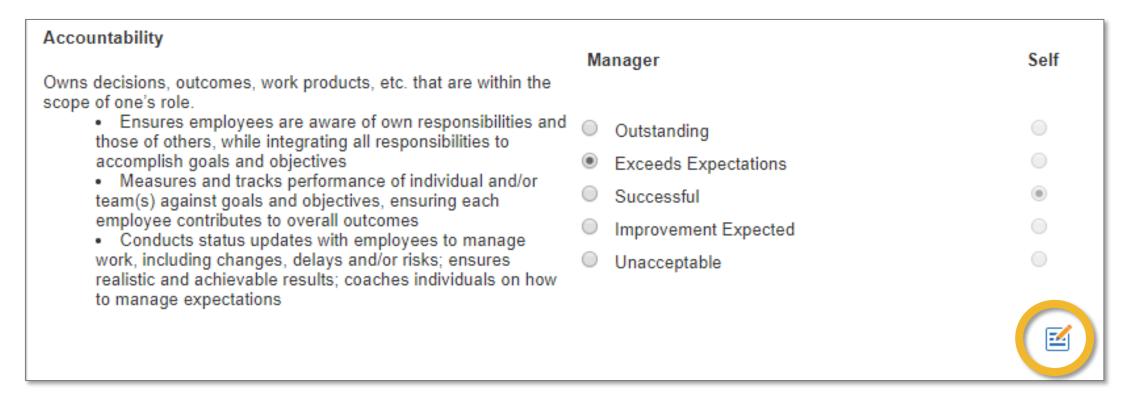

#### **Appraisal: Rate the Success Factors**

- To complete the appraisal, provide a rating for each Success Factor
- A detailed Rating Scale is provided on the first page of the appraisal
- The self-appraisal ratings are visible for reference