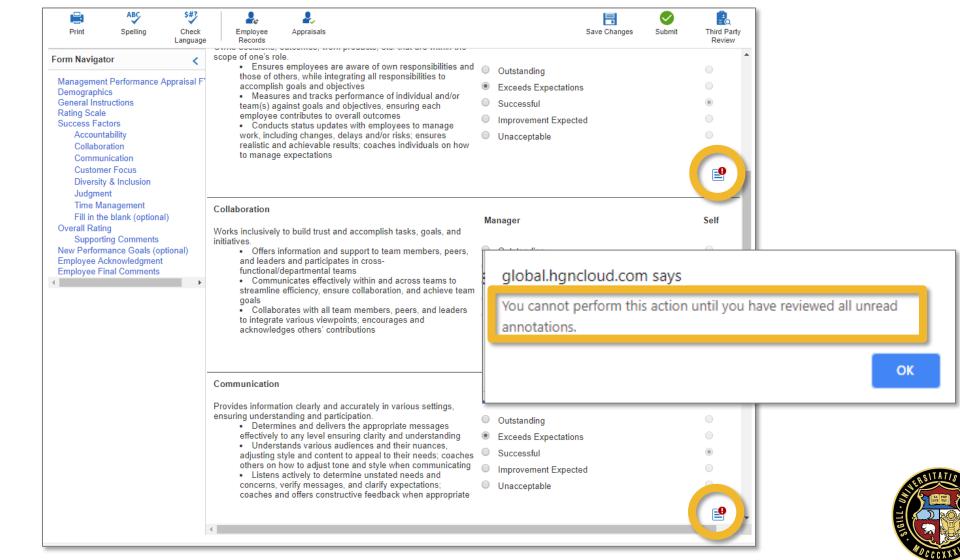

#### **Appraisal: Annotations**

- Annotations are available for each Success Factor
- They can be used to communicate with other evaluators

| Print Spelling Check Empl<br>Reco                                 | yee Appraisals                                                                         | Save Changes Submi | t Third Party<br>Review |
|-------------------------------------------------------------------|----------------------------------------------------------------------------------------|--------------------|-------------------------|
| Form Navigator <                                                  |                                                                                        |                    | *                       |
| Management Performance Appraisal El Success                       | Factors                                                                                |                    |                         |
| Demographics<br>General Instruct<br>Rating Scale<br>Success Facto |                                                                                        | $\mathbf{X}$       | etency is an            |
| Accountable Section<br>Collaboration                              | : Success Factors MGMT                                                                 |                    | Self                    |
| Communication:<br>Customer :                                      |                                                                                        |                    | 361                     |
| Diversity 8 <mark>0</mark> 1                                      |                                                                                        |                    | •                       |
| Judgment<br>Time Mana                                             |                                                                                        |                    | 0                       |
| Fill in the top<br>Overall Rating                                 |                                                                                        |                    |                         |
| Supporting<br>New Performat<br>Employee Ack<br>Employee Fina      |                                                                                        |                    |                         |
|                                                                   | Annotations can be used during the editing process to communicate with other eval      | luators.           |                         |
| Entered B                                                         | r.                                                                                     |                    |                         |
|                                                                   |                                                                                        | OK Cancel          | Self                    |
| anc                                                               | leaders and participates in cross-<br>tional/departmental teams   Exceeds Expectation: | s                  |                         |
|                                                                   | ommunicates effectively within and across teams to Successful successful               |                    | 0                       |

#### **Appraisal: Annotations**

The annotation icon changes to indicate that there are annotations to view