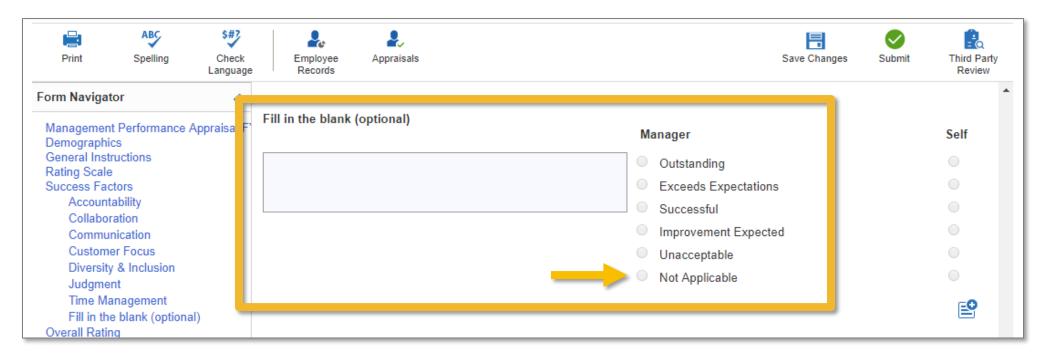

#### **Appraisal: Fill-in-the-blank**

- The last rated component of the form is the optional fill in the blank section
- Evaluators can use even if employee did not use it on the self-appraisal
- If the employee entered something and should not have, evaluators can choose Not Applicable