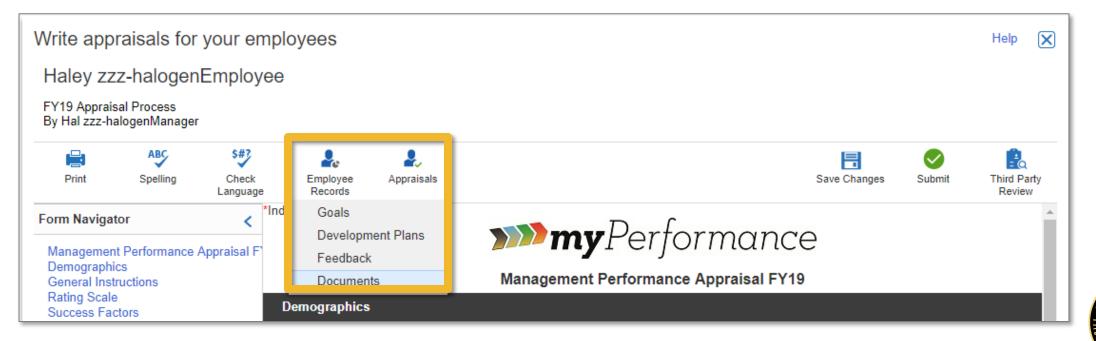

## **Appraisal: Split Screen**

- Click the Employee Records icon to see available Goals, Development Plans, Feedback, and Documents
- Select the type of record you wish to review
- The menu will display available content for that record
- If there are no past records, the split screen option will not be available

#### **Appraisal: Split Screen**

- Similarly, click on the Appraisals icon to see Self-Appraisal, Past Appraisals, and Other Employee's Appraisals
- Click on one of the options
- The menu will display available content for that record
- If there are no past records, the split screen option will not be available