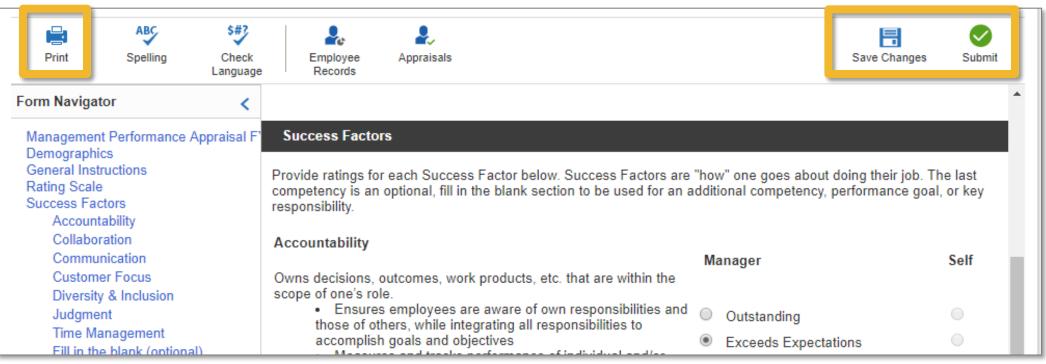

#### **Appraisal: The Form**

- Use the Form Navigator to specific sections, such as Rating Scale or Success Factors
- Use the buttons across the top to Save Changes, Submit, or send for Third Party Review

#### **Appraisal: Rate the Success Factors**

- To complete the appraisal, provide a rating for each Success Factor
- A detailed Rating Scale is provided on the first page of the appraisal
- The self-appraisal ratings are visible for reference

| Print                                                                            | ABC<br>Spelling            | \$#?<br>Check<br>Language | Employee<br>Records                                                                                                                   | <b>A</b> ppraisals                                                                                                                                                                           |                                                            |                    |                                                         | Save Changes                              | Submit      | Third Party<br>Review |
|----------------------------------------------------------------------------------|----------------------------|---------------------------|---------------------------------------------------------------------------------------------------------------------------------------|----------------------------------------------------------------------------------------------------------------------------------------------------------------------------------------------|------------------------------------------------------------|--------------------|---------------------------------------------------------|-------------------------------------------|-------------|-----------------------|
| Form Navigato                                                                    | or                         | <                         |                                                                                                                                       |                                                                                                                                                                                              |                                                            |                    |                                                         |                                           |             |                       |
| Management<br>Demographic<br>General Instru<br>Rating Scale<br>Success Fact      | uctions                    | Appraisal F'              | Success Factor<br>Provide ratings for<br>optional, fill in the                                                                        | r each Success Fac                                                                                                                                                                           | ctor below. Success Factors<br>used for an additional comp | are "ho<br>etency, | w" one goes about doi<br>performance goal, or           | ng their job. The l<br>key responsibility | ast compete | ncy is an             |
| Accounta<br>Collabora<br>Commun<br>Custome                                       | ition                      |                           | Accountability<br>Owns decisions, o                                                                                                   |                                                                                                                                                                                              | oducts, etc. that are within the                           |                    | anager                                                  |                                           |             | Self                  |
| Judgmen<br>Time Mar<br>Fill in the<br>Overall Rating<br>Supportir<br>New Perform | nagement<br>blank (optiona | otional)                  | <ul> <li>Ensures<br/>those of ot<br/>accomplish</li> <li>Measur<br/>team(s) ag<br/>employee of<br/>Conduct<br/>work, inclu</li> </ul> | s employees are aw<br>hers, while integrati<br>n goals and objectiv<br>es and tracks perfo<br>ainst goals and objectiv<br>contributes to overa<br>ts status updates w<br>ding changes, delay | rmance of individual and/or<br>ectives, ensuring each      | •                  | Exceeds Expectation<br>Successful<br>Improvement Expect |                                           |             | 0<br>0<br>0<br>0      |
|                                                                                  | al Comments                | ► F                       |                                                                                                                                       | expectations                                                                                                                                                                                 | -,                                                         | L                  |                                                         |                                           |             | E <sup>o</sup>        |