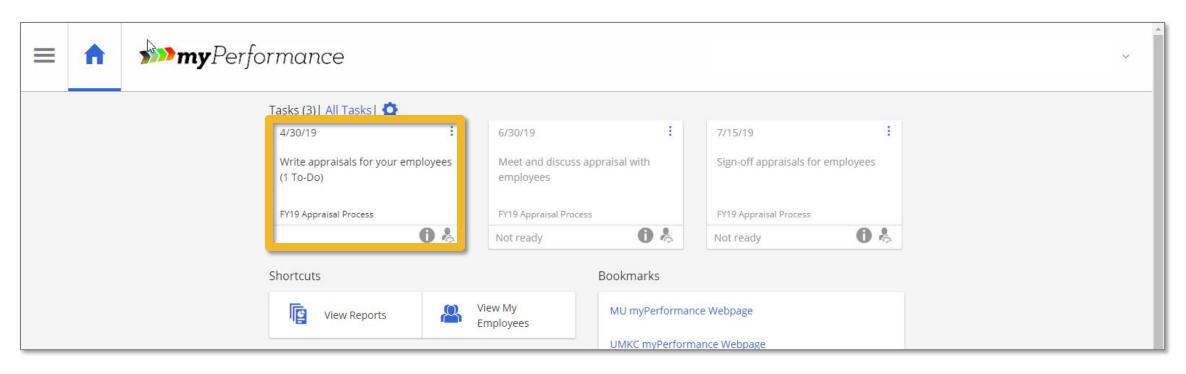

#### **Access: Your Tasks**

• From the **Home** screen, click on one of the tasks needing completion

#### **Access: Your Tasks**

- Or click **All Tasks** to see everything you have pending and their due dates
- Click on one of the tasks

| <b>≡ ♠ &gt;&gt;&gt;&gt;my</b> Perform              | mance 🖆 All Tasks                       |          |             | ~      |
|----------------------------------------------------|-----------------------------------------|----------|-------------|--------|
| All Tasks (3)                                      | Completed Completed Contready Contready |          |             |        |
| Task 🔓                                             | ↑ Process/Type                          | Due date |             |        |
| Write appraisals for your employees (1 To-Do)      | PY19 Appraisal Process                  | 4/30/19  | 0           | :      |
| Meet and discuss appraisal with employees - not re | ady 😽 FY19 Appraisal Process            | 6/30/19  | 0           | :      |
| Sign-off appraisals for employees - not ready      | 🗞 FY19 Appraisal Process                | 7/15/19  | 0           | :      |
|                                                    |                                         | 4        | SABA Talent | Space" |