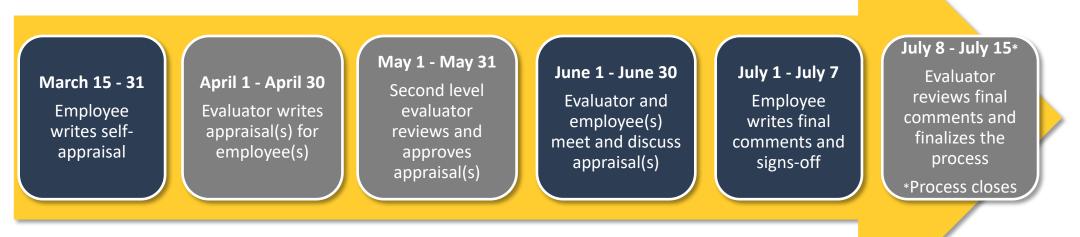

#### **Overview: myPerformance Workflow**

- Takes place March 15<sup>th</sup> July 15<sup>th</sup>
- Step deadlines are consistent across the system
- Email notifications are sent at each new step and as deadlines are approaching