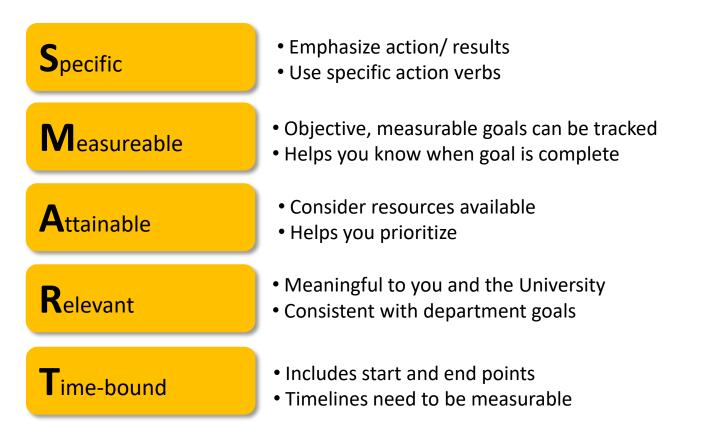

## **Tip: Setting SMART Goals**

SMART goals answer the question: "What needs to be done, When, Why, and to What Standard?"