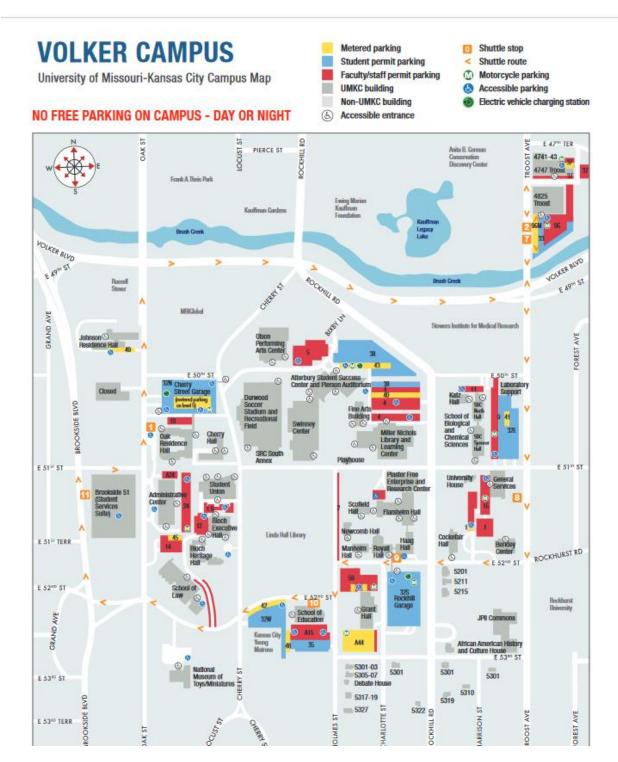

## **VOLKER CAMPUS LOCATIONS**

- Fine Arts
- Atterbury Student Success Center
- Olson Performing Arts Center
- Nichols Library and Learning Center
- Spencer Chemistry Building
- Katz Hall
- University House
- Berkley Center
- Flarsheim
- Manheim
- Haag Hall
- Oak Street Residence Hall
- Cherry Street Garage
- Johnson Residence Hall
- Law Building
- Epperson House
- Grant Hall
- Holmes Street houses
- Harrison houses
- Hospital Hill

Student Union **Rockhill/Cherry St Front Swinney Recreation Center Durwood Stadium Biological Sciences Building Cockefair Hall General Services Building** Scofield Newcomb Roval **Bloch Executive Hall Cherry Hall Oak Place Apartments** Administration Toy and Miniature Museum Education **Rockhill Parking Garage Rockhill houses Troost Properties** 

See the following two (2) Campus Maps to help clarify areas of possible service needs: