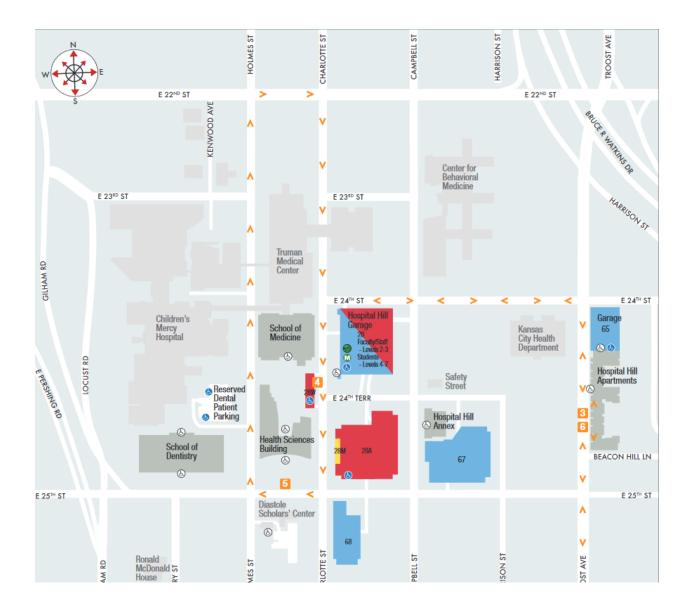

## **VOLKER CAMPUS LOCATIONS**

- Fine Arts
- Atterbury Student Success Center
- Olson Performing Arts Center
- Nichols Library and Learning Center
- Spencer Chemistry Building
- Katz Hall
- University House
- Berkley Center
- Flarsheim
- Manheim
- Haag Hall
- Oak Street Residence Hall
- Cherry Street Garage
- Johnson Residence Hall
- Law Building
- Epperson House
- Grant Hall
- Holmes Street houses
- Harrison houses
- Hospital Hill

See the following two (2) Campus Maps to help clarify areas of possible service needs: