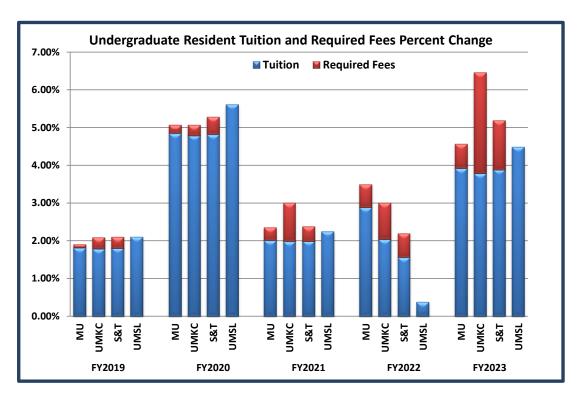

## University of Missouri, Tuition and Required Fees History Resident Undergraduate Students

| Tuition                         |        |        |          |        |        |        |           |           |           |            |  |
|---------------------------------|--------|--------|----------|--------|--------|--------|-----------|-----------|-----------|------------|--|
| Academic Year (30 Credit Hours) |        |        |          |        |        |        |           |           |           |            |  |
|                                 | FY2014 | FY2015 | FY2016   | FY2017 | FY2018 | FY2019 | FY2020*** | FY2021*** | FY2022*** | FY2023**** |  |
| Columbia                        | 8,220  | 8,220  | 8,286    | 8,286  | 8,460  | 8,637  | 9,120     | 9,330     | 9,639     | 10,074     |  |
| Kansas City                     | 8,103  | 8,103  | 8,169    | 8,169  | 8,340  | 8,514  | 8,991     | 9,198     | 9,417     | 9,837      |  |
| Rolla                           | 8,220  | 8,220  | 8,286    | 8,286  | 8,460  | 8,637  | 9,120     | 9,330     | 9,498     | 9,927      |  |
| St Louis                        | 9,474* | 9,474  | 10,065** | 10,065 | 10,275 | 10,491 | 11,079    | 11,328    | 11,370    | 11,880     |  |

| Tuition and Required Fees       |        |        |          |        |        |        |           |           |           |            |  |
|---------------------------------|--------|--------|----------|--------|--------|--------|-----------|-----------|-----------|------------|--|
| Academic Year (30 Credit Hours) |        |        |          |        |        |        |           |           |           |            |  |
|                                 | FY2014 | FY2015 | FY2016   | FY2017 | FY2018 | FY2019 | FY2020*** | FY2021*** | FY2022*** | FY2023**** |  |
| Columbia                        | 9,415  | 9,433  | 9,509    | 9,518  | 9,787  | 9,972  | 10,477    | 10,723    | 11,475    | 11,603     |  |
| Kansas City                     | 9,456  | 9,476  | 9,553    | 9,563  | 9,763  | 9,967  | 10,471    | 10,785    | 11,271    | 11,827     |  |
| Rolla                           | 9,510  | 9,529  | 9,620    | 9,629  | 9,831  | 10,037 | 10,567    | 10,818    | 11,509    | 11,630     |  |
| St Louis                        | 9,474* | 9,474  | 10,065** | 10,065 | 10,275 | 10,491 | 11,079    | 11,328    | 12,015    | 11,880     |  |