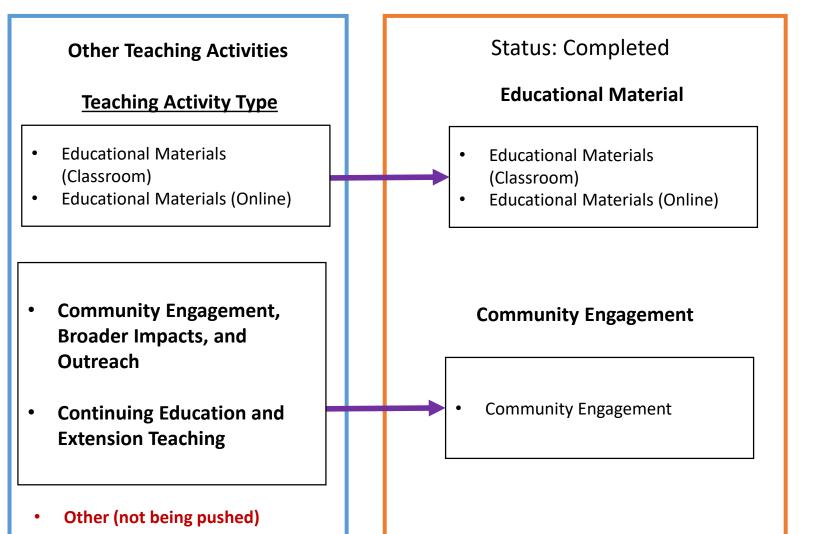

# Mapping of myVITA into Faculty Insight

University of Missouri System

University of Missouri Faculty Scholars, Faculty Insight and Research Insight

University of Missouri Faculty Scholars, Faculty Insight and Research Insight

University of Missouri Faculty Scholars, Faculty Insight and Research Insight

University of Missouri Faculty Scholars, Faculty Insight and Research Insight

University of Missouri Faculty Scholars, Faculty Insight and Research Insight

University of Missouri Faculty Scholars, Faculty Insight and Research Insight