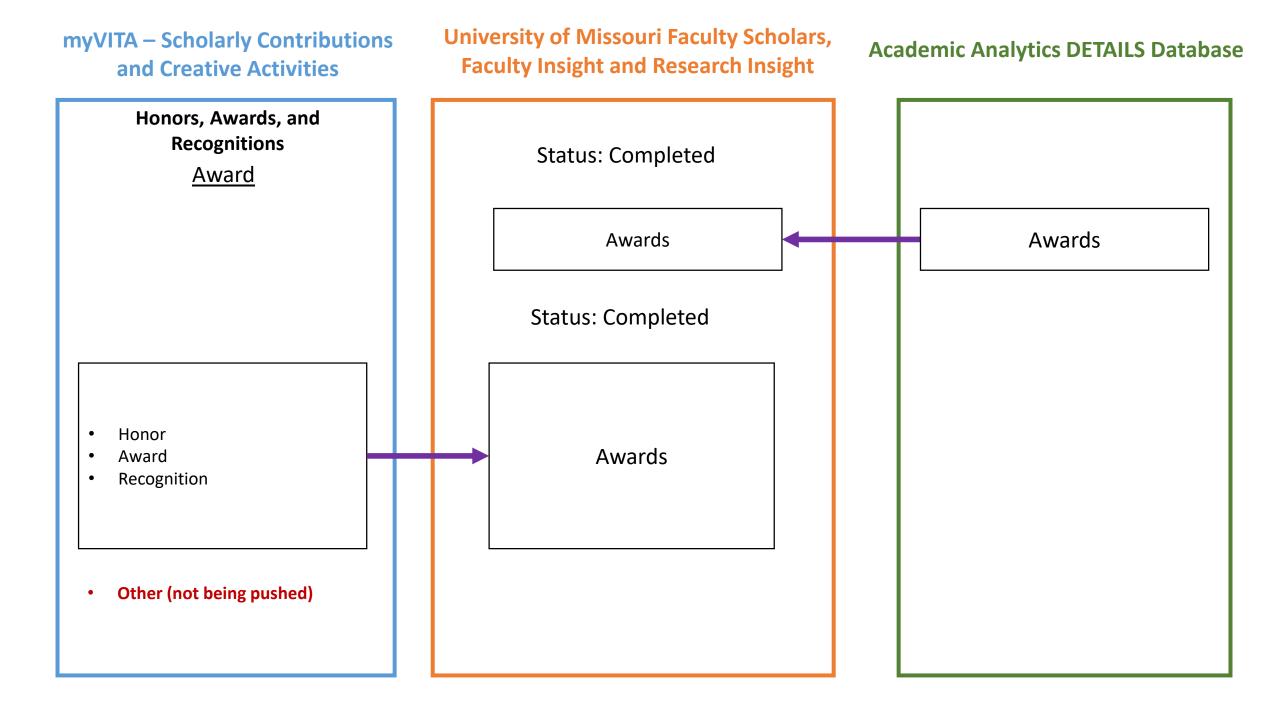

# Mapping of myVITA into Faculty Insight

University of Missouri System

University of Missouri Faculty Scholars, Faculty Insight and Research Insight

University of Missouri Faculty Scholars, Faculty Insight and Research Insight

University of Missouri Faculty Scholars, Faculty Insight and Research Insight

University of Missouri Faculty Scholars, Faculty Insight and Research Insight

University of Missouri Faculty Scholars, Faculty Insight and Research Insight

University of Missouri Faculty Scholars, Faculty Insight and Research Insight