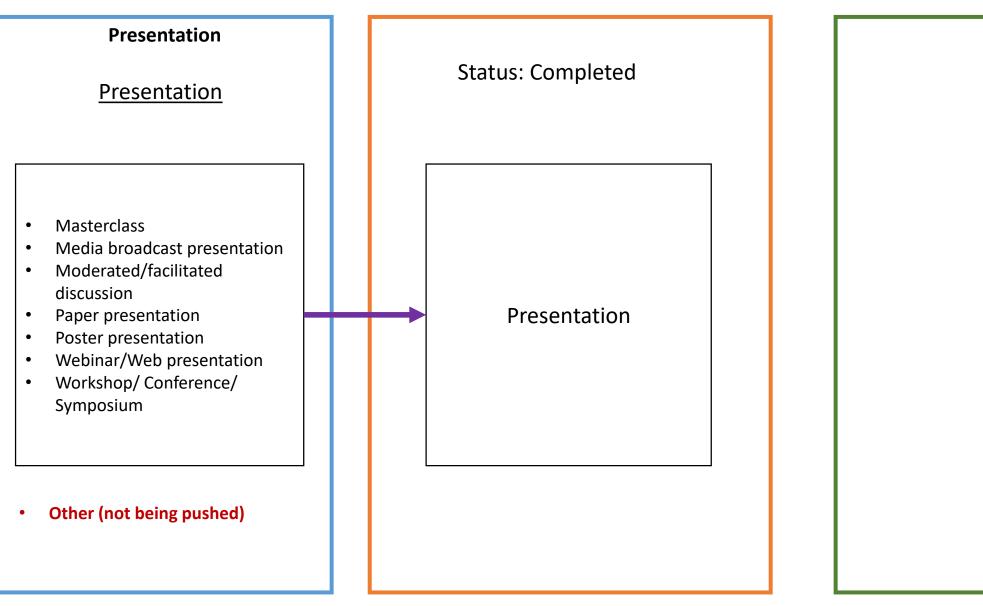

# Mapping of myVITA into Faculty Insight



University of Missouri System

University of Missouri Faculty Scholars, Faculty Insight and Research Insight



University of Missouri Faculty Scholars, Faculty Insight and Research Insight



University of Missouri Faculty Scholars, Faculty Insight and Research Insight



University of Missouri Faculty Scholars, Faculty Insight and Research Insight



University of Missouri Faculty Scholars, Faculty Insight and Research Insight



University of Missouri Faculty Scholars, Faculty Insight and Research Insight







University of Missouri Faculty Scholars, Faculty Insight and Research Insight



University of Missouri Faculty Scholars, Faculty Insight and Research Insight



University of Missouri Faculty Scholars, Faculty Insight and Research Insight





# Grant Data



University of Missouri Faculty Scholars, Faculty Insight and Research Insight



For these items, the following are being included in the record in Faculty Insights and UM Scholars/External Discovery Site:

- Year
- Title
- Description
- Role