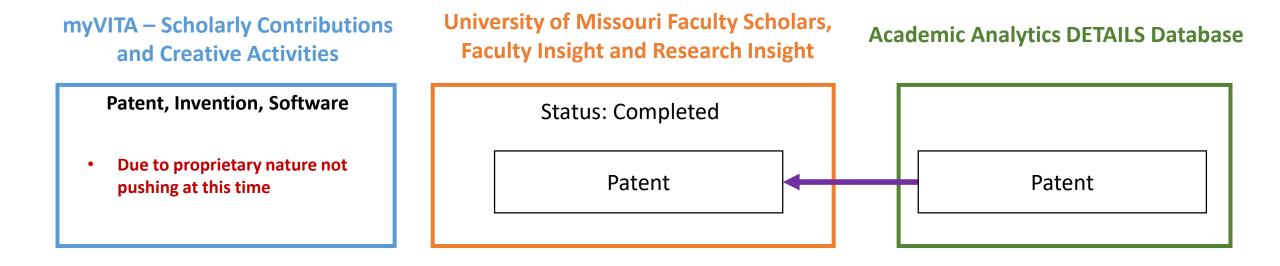

# Mapping of myVITA into Faculty Insight



University of Missouri System

University of Missouri Faculty Scholars, Faculty Insight and Research Insight



University of Missouri Faculty Scholars, Faculty Insight and Research Insight



University of Missouri Faculty Scholars, Faculty Insight and Research Insight



University of Missouri Faculty Scholars, Faculty Insight and Research Insight



University of Missouri Faculty Scholars, Faculty Insight and Research Insight



University of Missouri Faculty Scholars, Faculty Insight and Research Insight







University of Missouri Faculty Scholars, Faculty Insight and Research Insight



University of Missouri Faculty Scholars, Faculty Insight and Research Insight



University of Missouri Faculty Scholars, Faculty Insight and Research Insight





# Grant Data



University of Missouri Faculty Scholars, Faculty Insight and Research Insight



For these items, the following are being included in the record in Faculty Insights and UM Scholars/External Discovery Site:

- Year
- Title
- Description
- Role