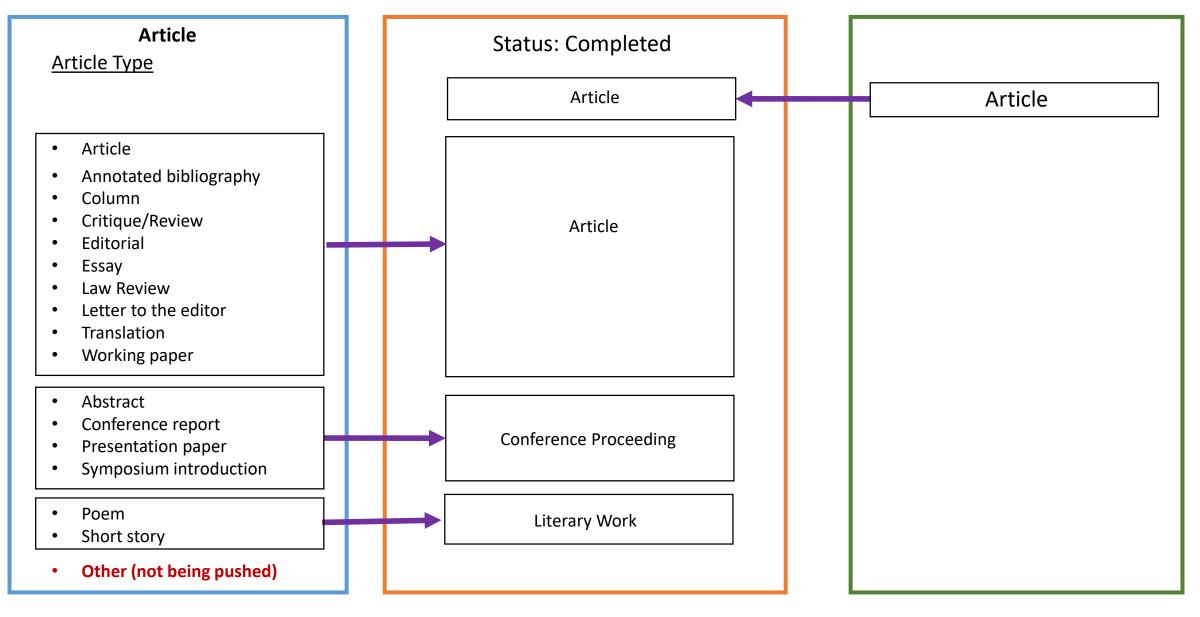

# Mapping of myVITA into Faculty Insight



University of Missouri System

University of Missouri Faculty Scholars, Faculty Insight and Research Insight



University of Missouri Faculty Scholars, Faculty Insight and Research Insight



University of Missouri Faculty Scholars, Faculty Insight and Research Insight



University of Missouri Faculty Scholars, Faculty Insight and Research Insight



University of Missouri Faculty Scholars, Faculty Insight and Research Insight



University of Missouri Faculty Scholars, Faculty Insight and Research Insight







University of Missouri Faculty Scholars, Faculty Insight and Research Insight



University of Missouri Faculty Scholars, Faculty Insight and Research Insight



University of Missouri Faculty Scholars, Faculty Insight and Research Insight





# Grant Data



University of Missouri Faculty Scholars, Faculty Insight and Research Insight



For these items, the following are being includ