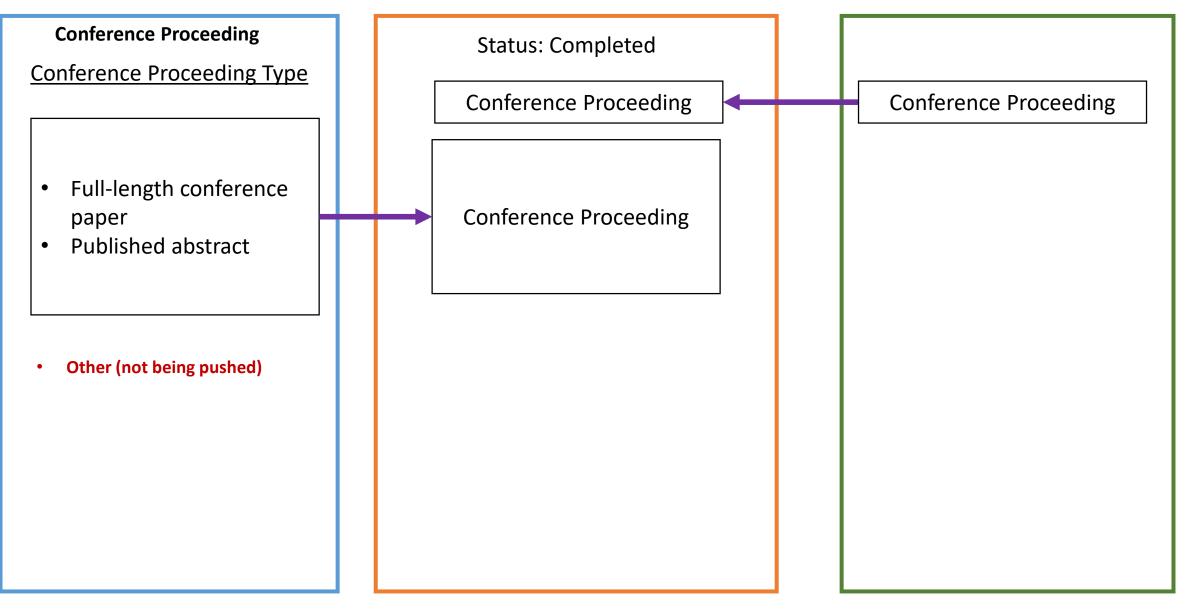

# Mapping of myVITA into Faculty Insight



University of Missouri System

University of Missouri Faculty Scholars, Faculty Insight and Research Insight



University of Missouri Faculty Scholars, Faculty Insight and Research Insight



University of Missouri Faculty Scholars, Faculty Insight and Research Insight



University of Missouri Faculty Scholars, Faculty Insight and Research Insight



University of Missouri Faculty Scholars, Faculty Insight and Research Insight



University of Missouri Faculty Scholars, Faculty Insight and Research Insight







University of Missouri Faculty Scholars, Faculty Insight and Research Insight



University of Missouri Faculty Scholars, Faculty Insight and Research Insight



University of Missouri Faculty Scholars, Faculty Insight and Research Insight





# Grant Data



University of Missouri Faculty Scholars, Faculty Insight and Research Insight



For these items, the following are being included in the record in Faculty Insights and UM Scholars/External Discovery Site:

- Year
- Title
- Description
- Role