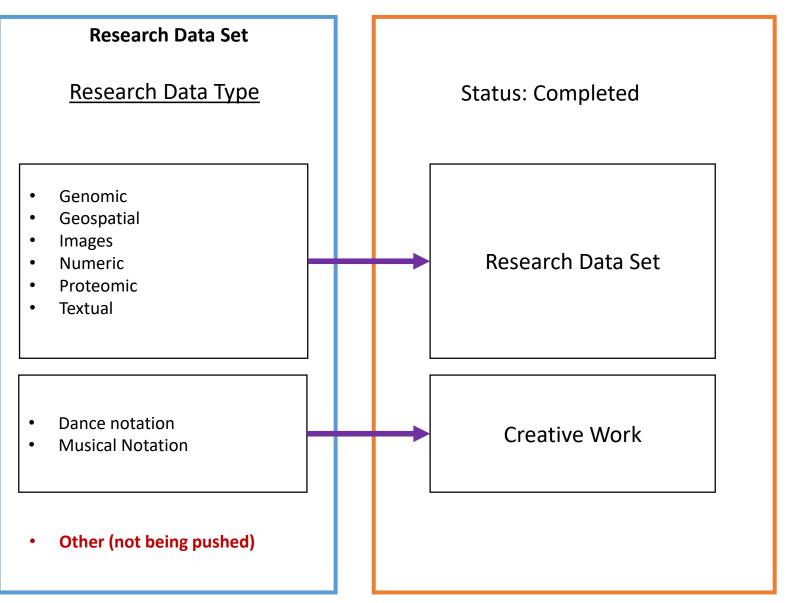

# Mapping of myVITA into Faculty Insight



University of Missouri System

University of Missouri Faculty Scholars, Faculty Insight and Research Insight



University of Missouri Faculty Scholars, Faculty Insight and Research Insight



University of Missouri Faculty Scholars, Faculty Insight and Research Insight



University of Missouri Faculty Scholars, Faculty Insight and Research Insight



University of Missouri Faculty Scholars, Faculty Insight and Research Insight



University of Missouri Faculty Scholars, Faculty Insight and Research Insight







University of Missouri Faculty Scholars, Faculty Insight and Research Insight



University of Missouri Faculty Scholars, Faculty Insight and Research Insight



University of Missouri Faculty Scholars, Faculty Insight and Research Insight





# Grant Data



University of Missouri Faculty Scholars, Faculty Insight and Research Insight



For these items, the following are being included in the record in Faculty Insights and UM Scholars/External Discovery Site:

- Year
- Title
- Description
- Role