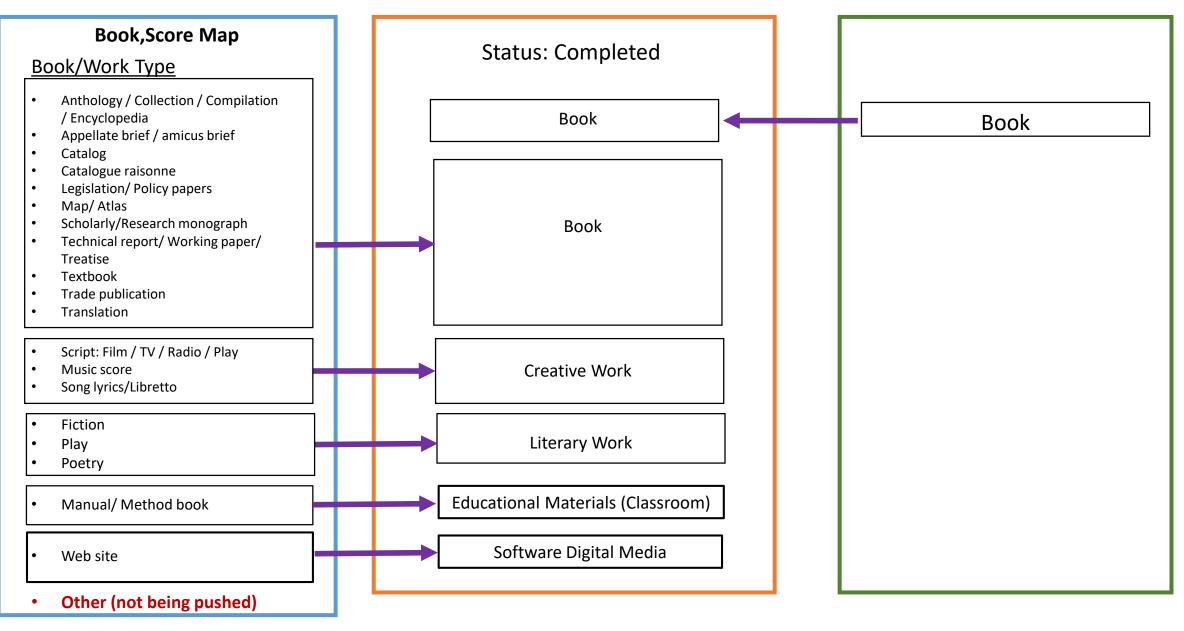

# Mapping of myVITA into Faculty Insight



University of Missouri System

University of Missouri Faculty Scholars, Faculty Insight and Research Insight



University of Missouri Faculty Scholars, Faculty Insight and Research Insight



University of Missouri Faculty Scholars, Faculty Insight and Research Insight



University of Missouri Faculty Scholars, Faculty Insight and Research Insight



University of Missouri Faculty Scholars, Faculty Insight and Research Insight



University of Missouri Faculty Scholars, Faculty Insight and Research Insight







University of Missouri Faculty Scholars, Faculty Insight and Research Insight



University of Missouri Faculty Scholars, Faculty Insight and Research Insight



University of Missouri Faculty Scholars, Faculty Insight and Research Insight





# Grant Data



University of Missouri Faculty Scholars, Faculty Insight and Research Insight



For these items, the following are being included in the record in Faculty Insights and UM Scholars/External Discovery Site:

-