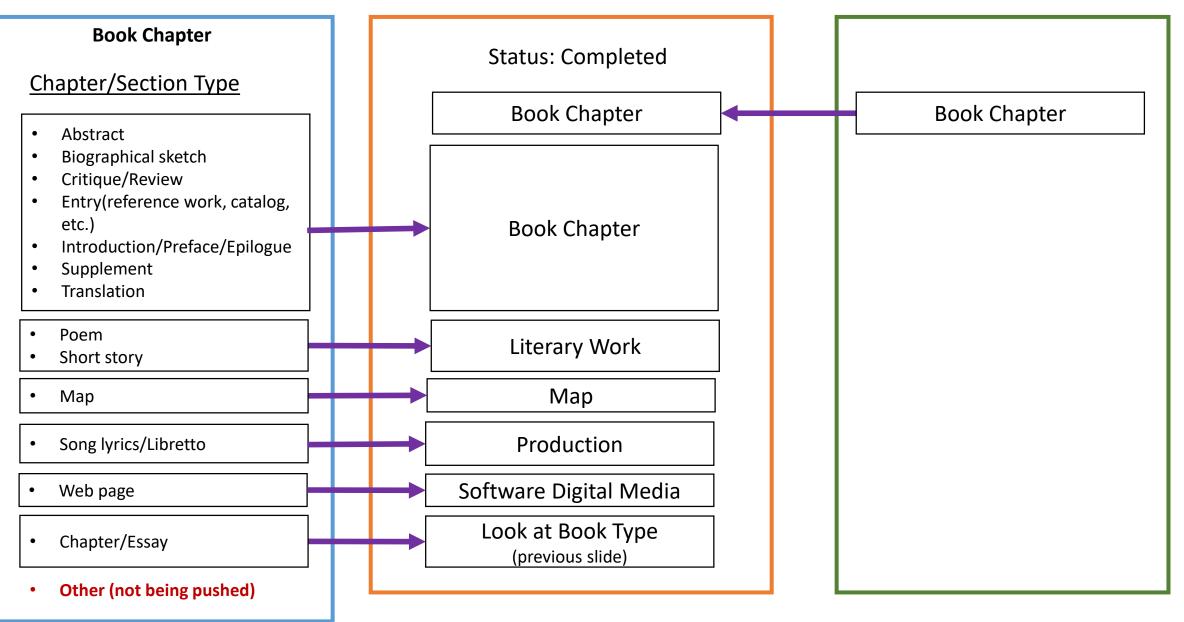

# Mapping of myVITA into Faculty Insight



University of Missouri System

University of Missouri Faculty Scholars, Faculty Insight and Research Insight



University of Missouri Faculty Scholars, Faculty Insight and Research Insight



University of Missouri Faculty Scholars, Faculty Insight and Research Insight



University of Missouri Faculty Scholars, Faculty Insight and Research Insight



University of Missouri Faculty Scholars, Faculty Insight and Research Insight



University of Missouri Faculty Scholars, Faculty Insight and Research Insight







University of Missouri Faculty Scholars, Faculty Insight and Research Insight



University of Missouri Faculty Scholars, Faculty Insight and Research Insight



University of Missouri Faculty Scholars, Faculty Insight and Research Insight





# Grant Data



University of Missouri Faculty Scholars, Faculty Insight and Research Insight



For these items, the following are being included in the record in Faculty Insights and UM Scholars/External Discovery Site:

- Year
- Title
- Description
- Role