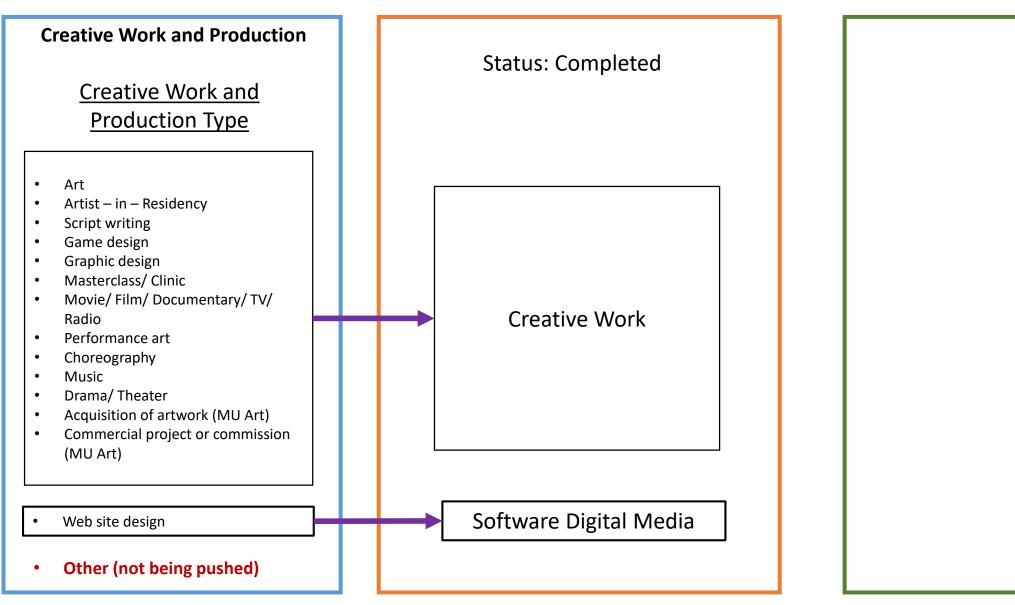

# Mapping of myVITA into Faculty Insight



University of Missouri System

University of Missouri Faculty Scholars, Faculty Insight and Research Insight



University of Missouri Faculty Scholars, Faculty Insight and Research Insight



University of Missouri Faculty Scholars, Faculty Insight and Research Insight



University of Missouri Faculty Scholars, Faculty Insight and Research Insight



University of Missouri Faculty Scholars, Faculty Insight and Research Insight



University of Missouri Faculty Scholars, Faculty Insight and Research Insight







University of Missouri Faculty Scholars, Faculty Insight and Research Insight



University of Missouri Faculty Scholars, Faculty Insight and Research Insight



University of Missouri Faculty Scholars, Faculty Insight and Research Insight





# Grant Data



University of Missouri Faculty Scholars, Faculty Insight and Research Insight



For these items, the following are being included in the record in Faculty Insights and UM Scholars/External Discovery Site:

- Year
- Title
- Description
- Role