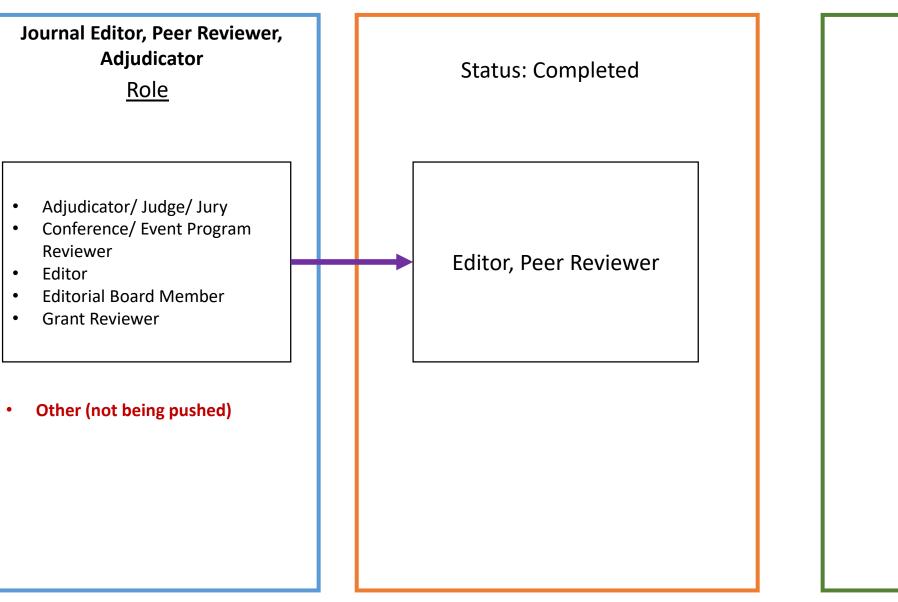

ing of myVITA into Faculty Insight



University of Missouri System

University of Missouri Faculty Scholars, Faculty Insight and Research Insight



University of Missouri Faculty Scholars, Faculty Insight and Research Insight



University of Missouri Faculty Scholars, Faculty Insight and Research Insight



University of Missouri Faculty Scholars, Faculty Insight and Research Insight



University of Missouri Faculty Scholars, Faculty Insight and Research Insight



University of Missouri Faculty Scholars, Faculty Insight and Research Insight







University of Missouri Faculty Scholars, Faculty Insight and Research Insight



University of Missouri Faculty Scholars, Faculty Insight and Research Insight



University of Missouri Faculty Scholars, Faculty Insight and Research Insight





# Grant Data



University of Missouri Faculty Scholars, Faculty Insight and Research Insight



For these items, the following are being included in the record in Faculty Insights and UM Scholars/External Discovery Site:

- Year
- Title
- Description
- Role