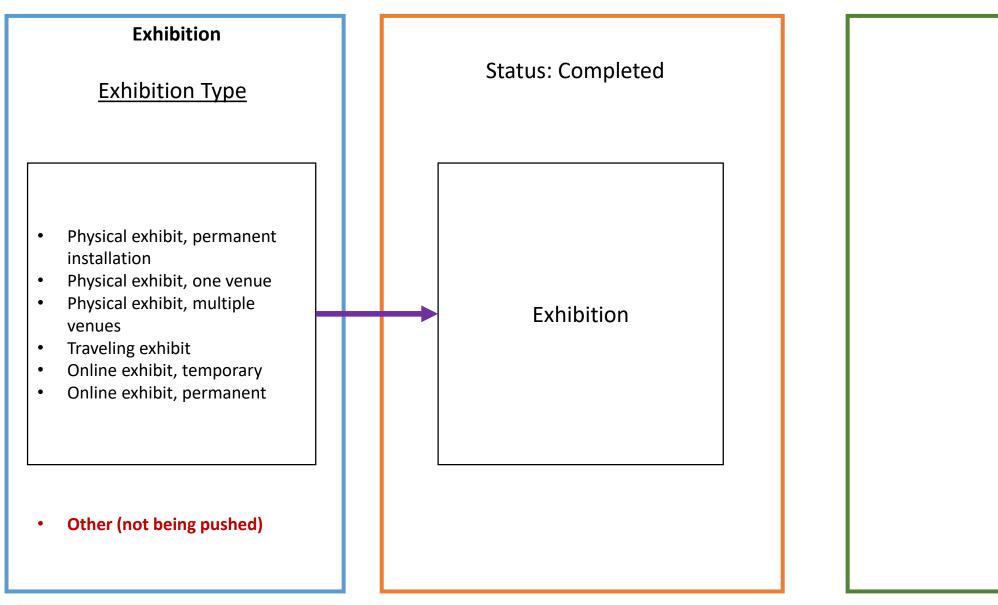

# Mapping of myVITA into Faculty Insight



University of Missouri System

University of Missouri Faculty Scholars, Faculty Insight and Research Insight



University of Missouri Faculty Scholars, Faculty Insight and Research Insight



University of Missouri Faculty Scholars, Faculty Insight and Research Insight



University of Missouri Faculty Scholars, Faculty Insight and Research Insight



University of Missouri Faculty Scholars, Faculty Insight and Research Insight



University of Missouri Faculty Scholars, Faculty Insight and Research Insight







University of Missouri Faculty Scholars, Faculty Insight and Research Insight



University of Missouri Faculty Scholars, Faculty Insight and Research Insight



University of Missouri Faculty Scholars, Faculty Insight and Research Insight





# Grant Data



University of Missouri Faculty Scholars, Faculty Insight and Research Insight



For these items, the following are being included in the record in Faculty Insights and UM Scholars/External Discovery Site:

- Year
- Title
- Description
- Role