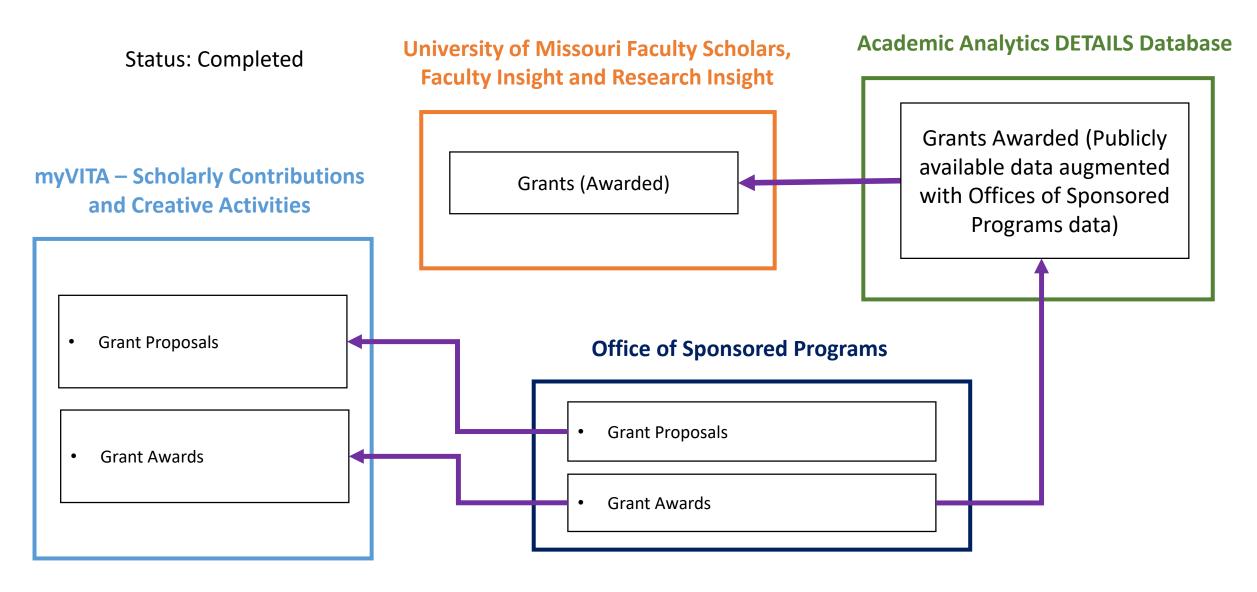

# Grant Data

University of Missouri Faculty Scholars, Faculty Insight and Research Insight

For these items, the following are being included in the record in Faculty Insights and UM Scholars/External Discovery Site:

- Year
- Title
- Description
- Role