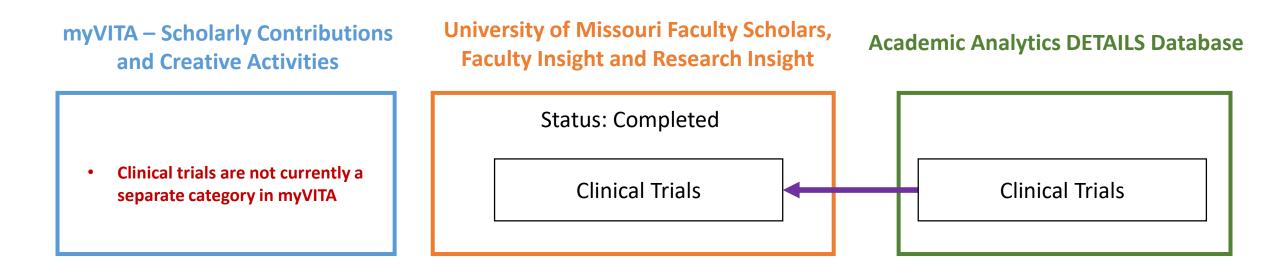

# Mapping of myVITA into Faculty Insight



University of Missouri System

University of Missouri Faculty Scholars, Faculty Insight and Research Insight



University of Missouri Faculty Scholars, Faculty Insight and Research Insight



University of Missouri Faculty Scholars, Faculty Insight and Research Insight



University of Missouri Faculty Scholars, Faculty Insight and Research Insight



University of Missouri Faculty Scholars, Faculty Insight and Research Insight



University of Missouri Faculty Scholars, Faculty Insight and Research Insight







University of Missouri Faculty Scholars, Faculty Insight and Research Insight



University of Missouri Faculty Scholars, Faculty Insight and Research Insight



University of Missouri Faculty Scholars, Faculty Insight and Research Insight





# Grant Data



University of Missouri Faculty Scholars, Faculty Insight and Research Insight



For these items, the following are being included in the record in Faculty Insights and UM Scholars/External Discovery Site:

- Year
- Title
- Description
- Role