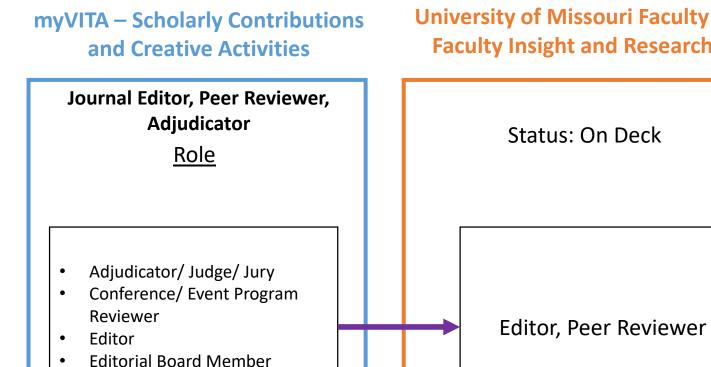

University of Missouri Faculty Scholars, Faculty Insight and Research Insight

University of Missouri Faculty Scholars, Faculty Insight and Research Insight

- **Grant Reviewer** ٠
- Other (not being pushed) ٠