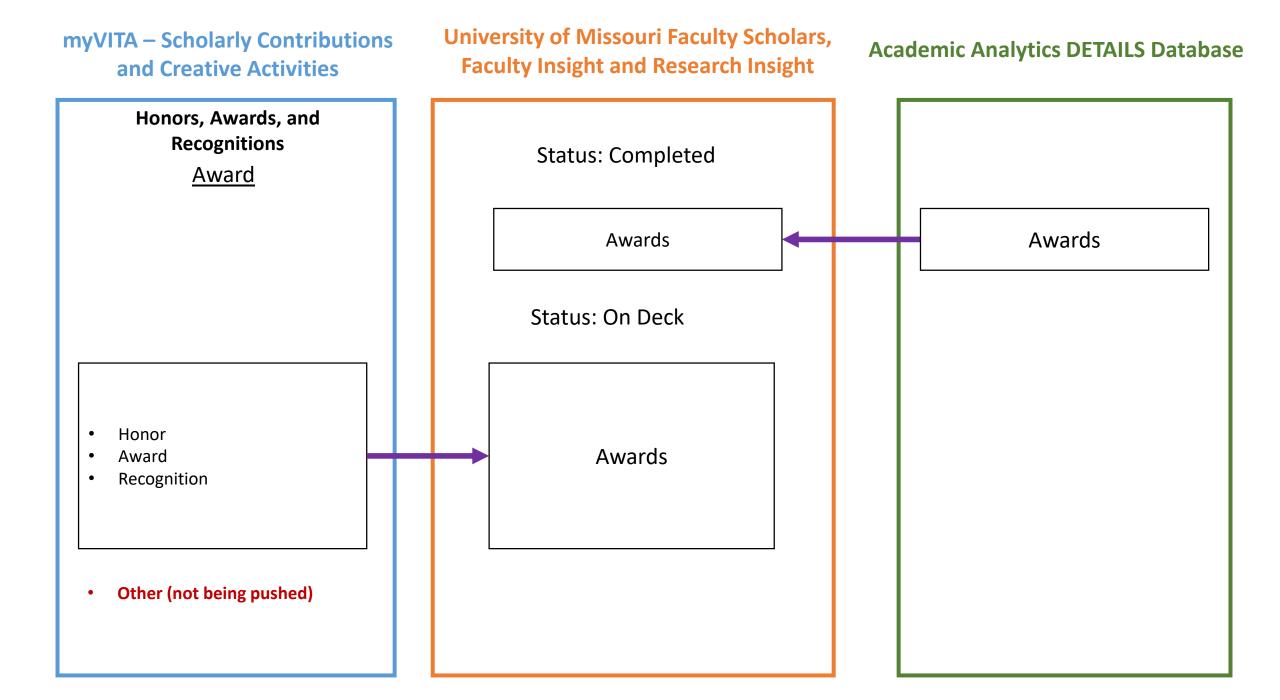

University of Missouri Faculty Scholars, Faculty Insight and Research Insight

University of Missouri Faculty Scholars, Faculty Insight and Research Insight

- **Grant Reviewer** ٠
- Other (not being pushed) ٠