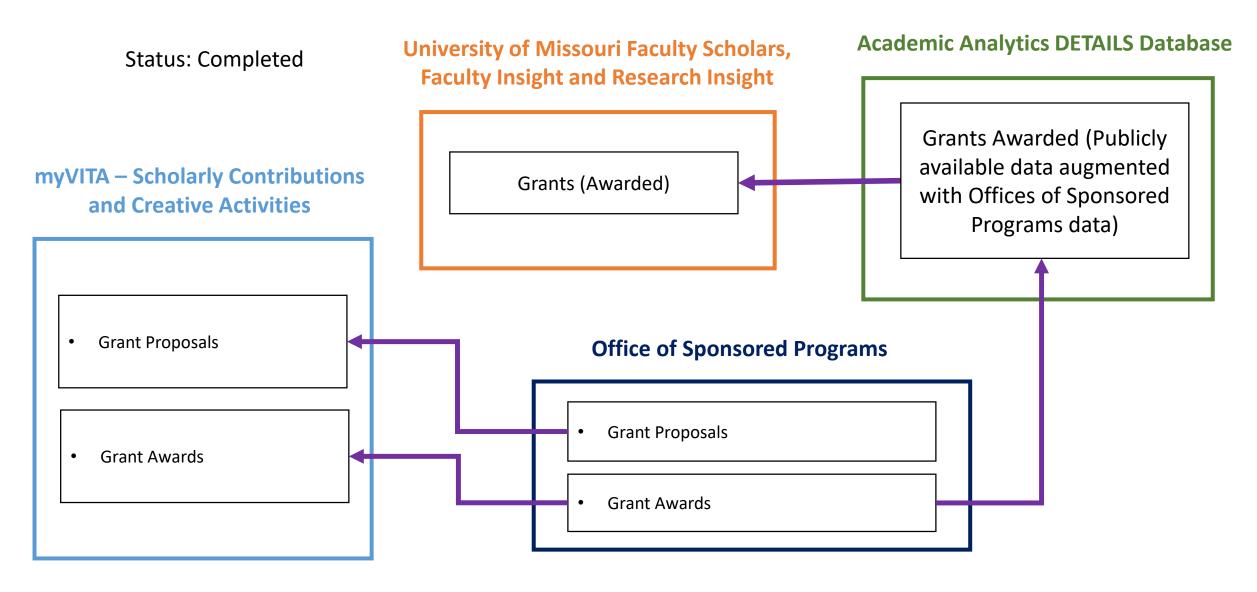

versity of Missouri Faculty Scholars, Faculty Insight and Research Insight



University of Missouri Faculty Scholars, Faculty Insight and Research Insight



University of Missouri Faculty Scholars, Faculty Insight and Research Insight



University of Missouri Faculty Scholars, Faculty Insight and Research Insight



University of Missouri Faculty Scholars, Faculty Insight and Research Insight



University of Missouri Faculty Scholars, Faculty Insight and Research Insight





University of Missouri Faculty Scholars, Faculty Insight and Research Insight



University of Missouri Faculty Scholars, Faculty Insight and Research Insight





- **Grant Reviewer** ٠
- Other (not being pushed) ٠

University of Missouri Faculty Scholars, Faculty Insight and Research Insight





## Grant Data



# Also to include:

- Other Teaching Activities
  - Educational Materials (Classroom)
  - Educational Materials (Online)
- Community Engagement, Broader Impacts, and Outreach -> Engagement
- Continuing Education and Extension Teaching -> Engagement