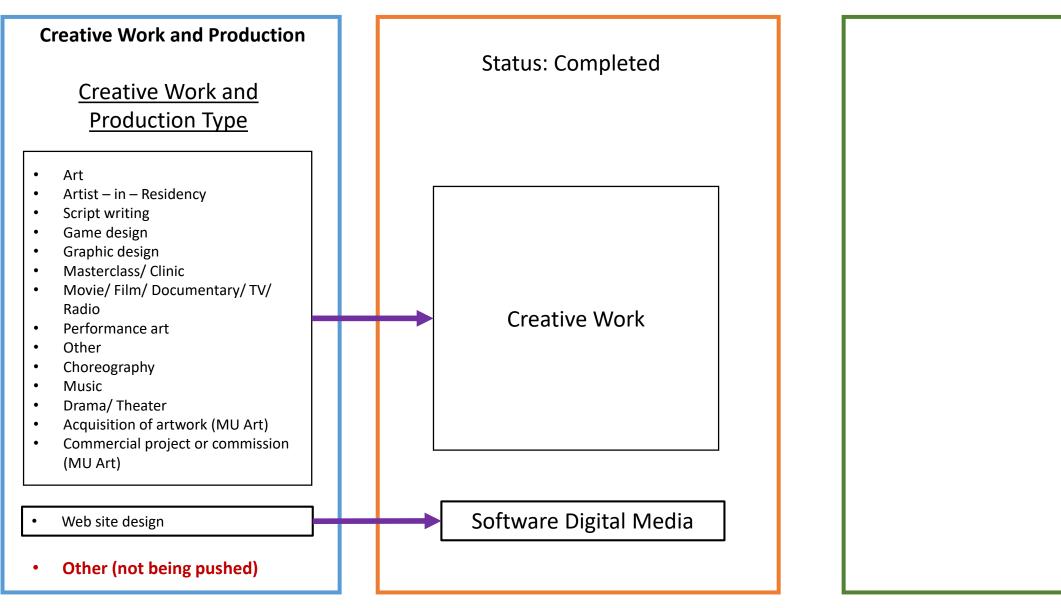

University of Missouri Faculty Scholars, Faculty Insight and Research Insight

University of Missouri Faculty Scholars, Faculty Insight and Research Insight

University of Missouri Faculty Scholars, Faculty Insight and Research Insight