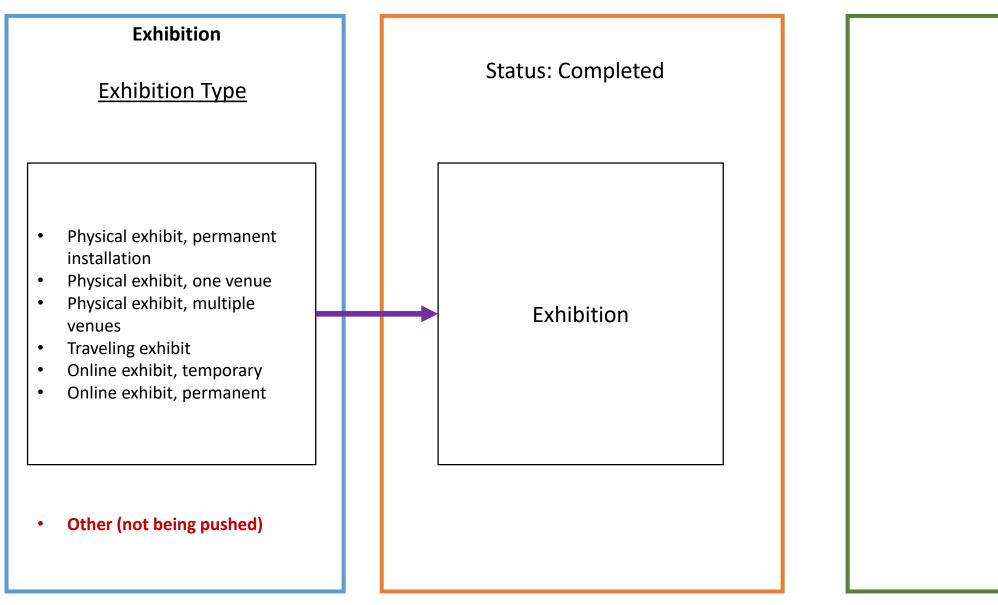

University of Missouri Faculty Scholars, Faculty Insight and Research Insight

University of Missouri Faculty Scholars, Faculty Insight and Research Insight

University of Missouri Faculty Scholars, Faculty Insight and Research Insight