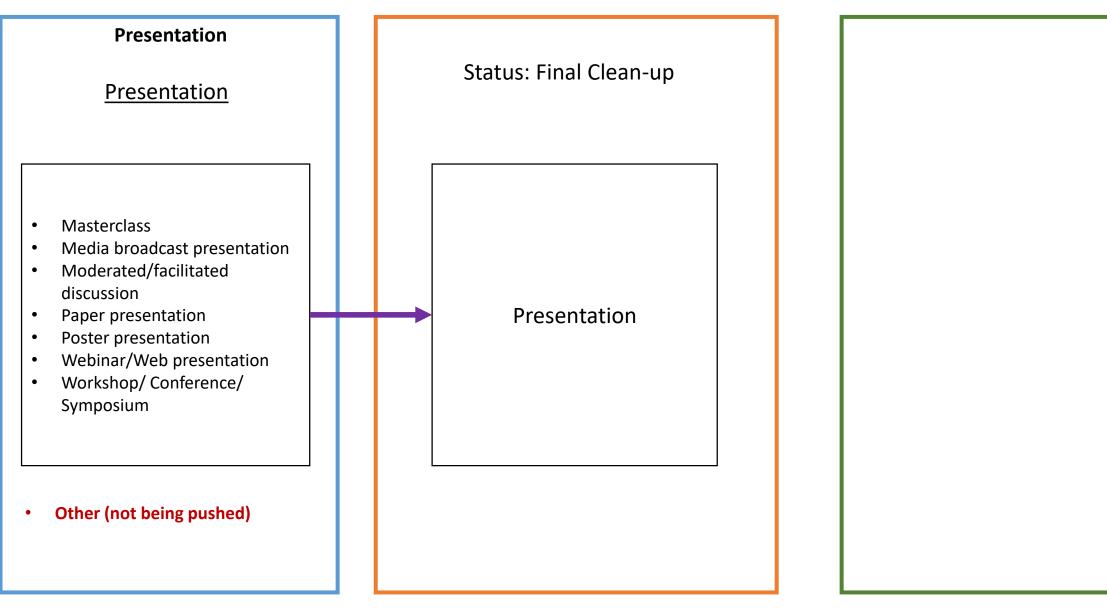

University of Missouri Faculty Scholars, Faculty Insight and Research Insight

University of Missouri Faculty Scholars, Faculty Insight and Research Insight

University of Missouri Faculty Scholars, Faculty Insight and Research Insight