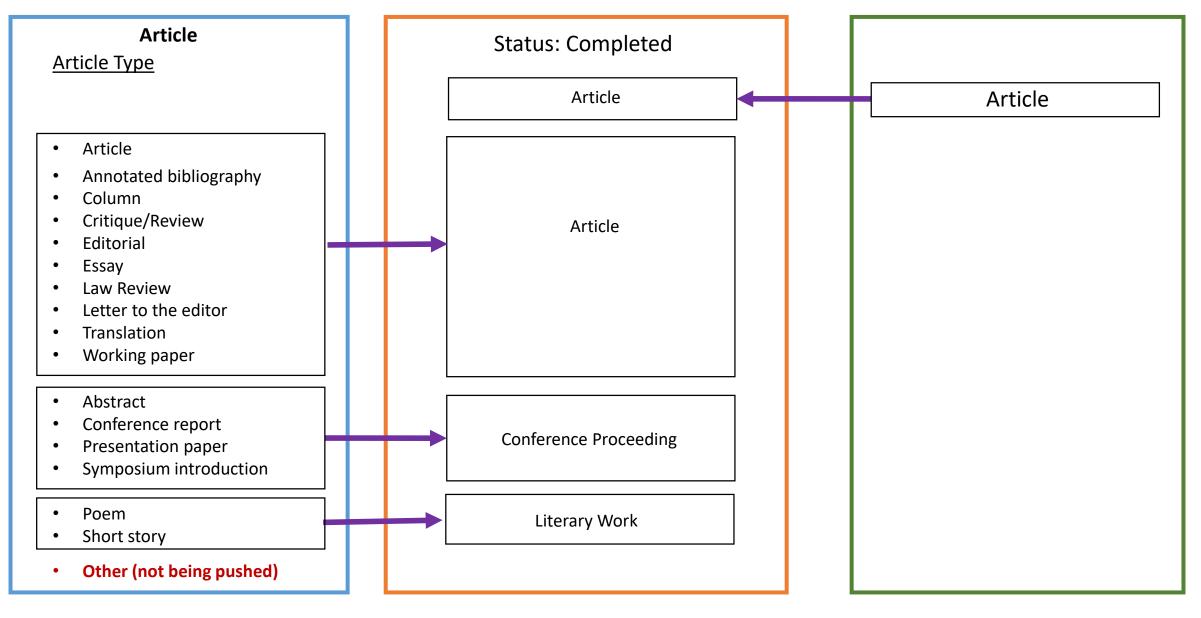

University of Missouri Faculty Scholars, Faculty Insight and Research Insight



University of Missouri Faculty Scholars, Faculty Insight and Research Insight



University of Missouri Faculty Scholars, Faculty Insight and Research Insight



University of Missouri Faculty Scholars, Faculty Insight and Research Insight



University of Missouri Faculty Scholars, Faculty Insight and Research Insight



University of Missouri Faculty Scholars, Faculty Insight and Research Insight





University of Missouri Faculty Scholars, Faculty Insight and Research Insight



University of Missouri Faculty Scholars, Faculty Insight and Research Insight





- **Grant Reviewer** ٠
- Other (not being pushed) ٠

University of Missouri Faculty Scholars, Faculty Insight and Research Insight





## Grant Data



# Also to include:

- Other Teaching Activities
  - Educational Materials