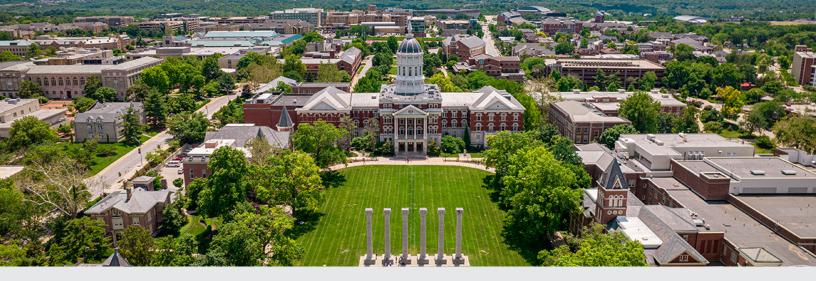

# **University of Missouri**



#### BY THE NUMBERS - FALL 2021

\* indicates 2022

| 1839                     | 2,544                                | 6,349               | 23,206                        | 7,391                 |
|--------------------------|--------------------------------------|---------------------|-------------------------------|-----------------------|
| YEAR<br>FOUNDED          | FACULTY & INSTRUCTORS*               | STAFF*              | UNDERGRAD<br>STUDENTS*        | GRADUATE<br>STUDENTS* |
| 9,503                    | 16                                   | \$5B                | \$400M                        | <b>75.2</b> %         |
| DEGREES<br>AWARDED*      | COMPETITIVE<br>SPORTS                | ECONOMIC<br>IMPACT  | NSF HERD R&D<br>EXPENDITURES* | 6-YEAR<b