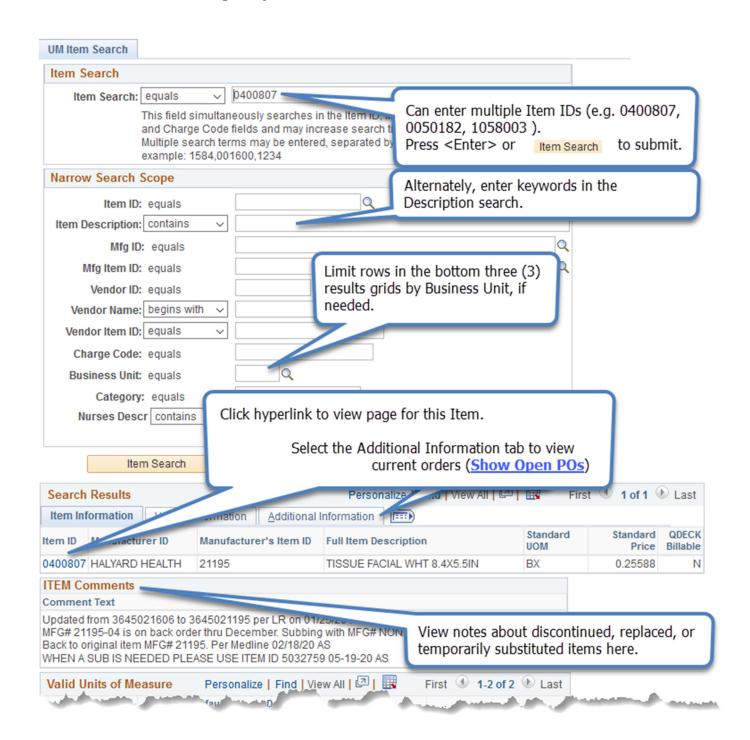

## The Item Search Tile

- Allows Requesters to search for items and review stock status prior to creating a requisition
- Provides additional search options and information beyond the Item Master search within
   *eProcurement > Create Requisition*. The following are available only from the tile:
  - Search Results see Show Open POs to view a list current of POs including the displayed Item ID
  - o ITEM Comments notes on replacements or substitutions
  - Item Par Locations see additional available stock in area Par and Bluebin locations
- See the **Customizing PeopleSoft ePro MUHC Reference** to create an Item Search Tile

-18 / -IVIEN thi . Back to original item MFG# 21195. Per Medline 02/18/20 AS WHEN A SUB IS NEEDED PLEASE USE ITEM ID 5032759 05-19-20 AS View possible Units of Measure Personalize | Find | View All | 💷 Valid Units of Measure for this Item, as well as number Unit of Package Default Default Item ID of boxes in a case. Measure Quantity Stocking UOM Requisit 0400807 BX 1 Y 0400807 CA 80 N BX 1.000 Personalize | Find | View 100 | 2 | **Item Par Locations** First 1-10 of 223 Last Business Par Location Unit of Compartment Optimal Qty Measure Patient UOM Description Item ID Unit ID PARCRH010 WCH 2168 RECOVERY PAR 0400807 4 BX **QDECK** BX **QDECK** BBMOI007 MOI 2282 SPINE CENTER 0400807 4 BX BX **QDECK** PARCRH025 WCH KMB303 UROL SPCLTS PAR 0400807 3 BX BX **QDECK** BBUP0030 Boonville Family Medicine 0400807 BX 10 BX PARUHC029 3E61 OR SUPPLY **QDECK** 0400807 4 BX BX MUPC2336 2N ADULT UT2 **QDECK** PARUHC133 0400807 SUPPLY Preview current inventory before QDECK PARCRH005 WCH 1307 RESP THERAPY PAR 0400807 creating a requisition. **QDECK** PARPCT015 6PT2219 EF OUTPAT CLINICS 0400807